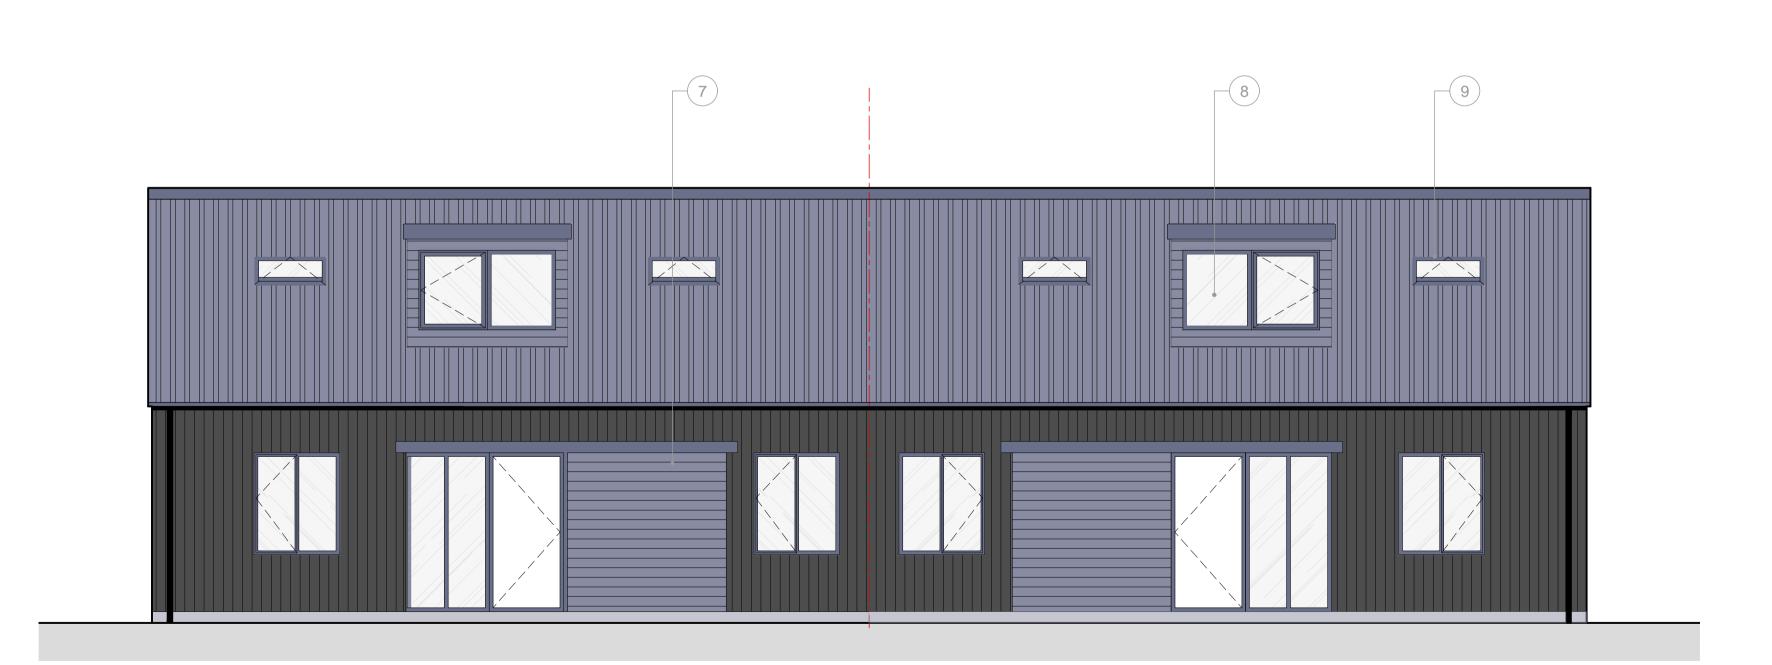

PROPOSED WEST ELEVATION

1:50

PROPOSED EAST ELEVATION

1:50

0 2.5 5

|      | Key                                                  |
|------|------------------------------------------------------|
| Ref. | Description                                          |
| 1    | New composite doors (Slate / anthracite gray)        |
| 2    | Black timber cladding                                |
| 3    | New flush casement windows (Slate / anthracitebgray) |
| 4    | Modern chimney                                       |
| 5    | Sinusoidal metal roof cladding                       |
| 6    | New black uPVC rainwater goods                       |
| 7    | Sliding timber shutter                               |
| 8    | Dormer window                                        |
| 9    | Rooflight                                            |
|      |                                                      |

#### Site Details Land adjacent to The Old Work Shop Main Street, Norton Disney, Lincoln LN6 9JU

Title Proposed Elevations 1 of 2