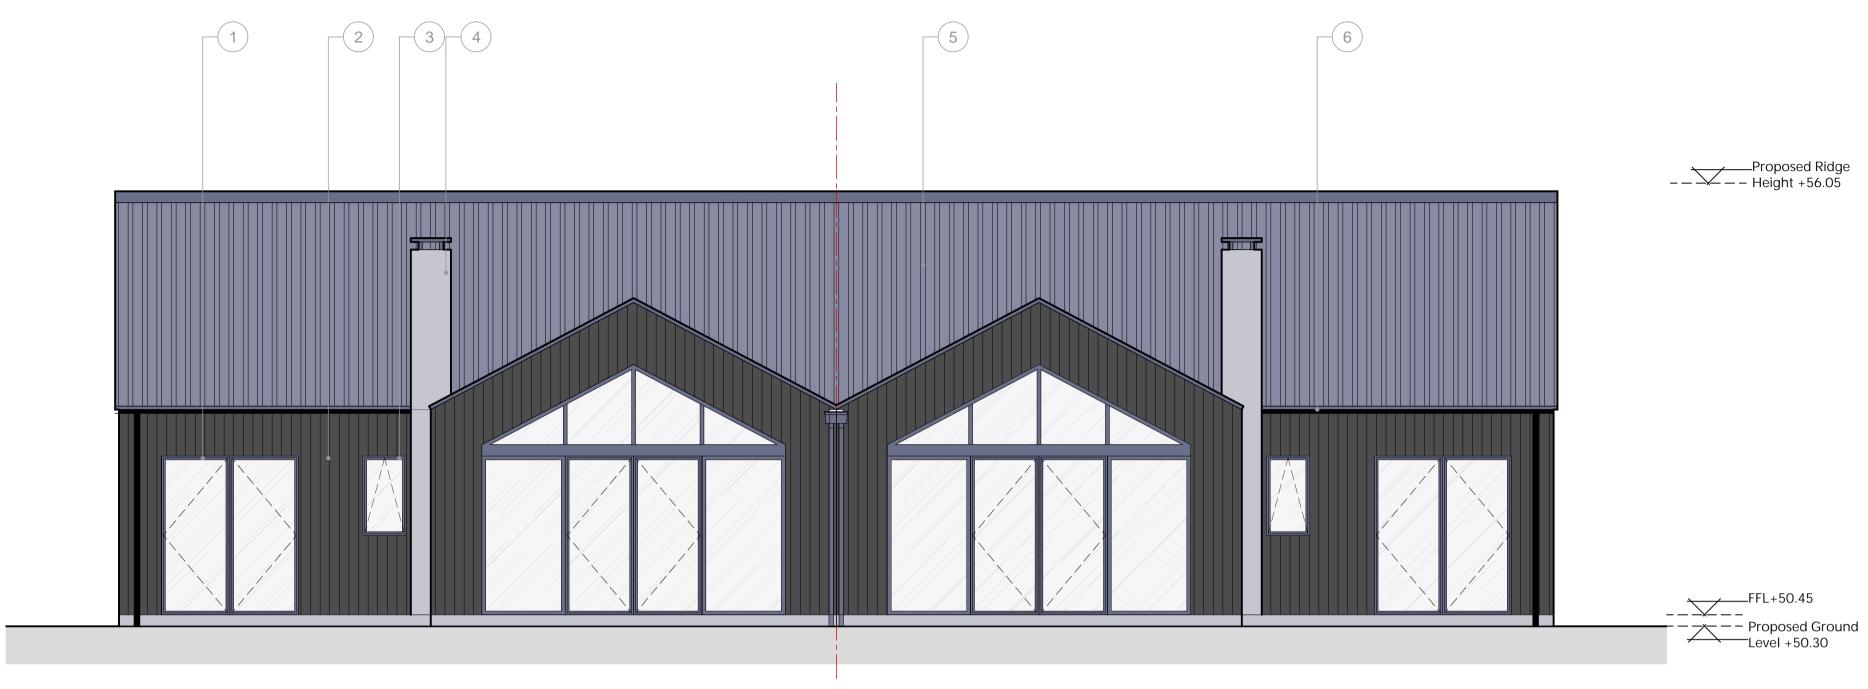

PROPOSED WEST ELEVATION

1:50

PROPOSED EAST ELEVATION

1:50

0 2.5 5

|      | Key                                                  |
|------|------------------------------------------------------|
| Ref. | Description                                          |
| 1    | New composite doors (Slate / anthracite gray)        |
| 2    | Black timber cladding                                |
| 3    | New flush casement windows (Slate / anthracitebgray) |
| 4    | Modern chimney                                       |
| 5    | Sinusoidal metal roof cladding                       |
| 6    | New black uPVC rainwater goods                       |
| 7    | Sliding timber shutter                               |
| 8    | Dormer window                                        |
| 9    | Rooflight                                            |
|      |                                                      |

#### Site Details Land adjacent to The Old Work Shop Main Street, Norton Disney, Lincoln LN6 9JU

Title Proposed Elevations 1 of 2