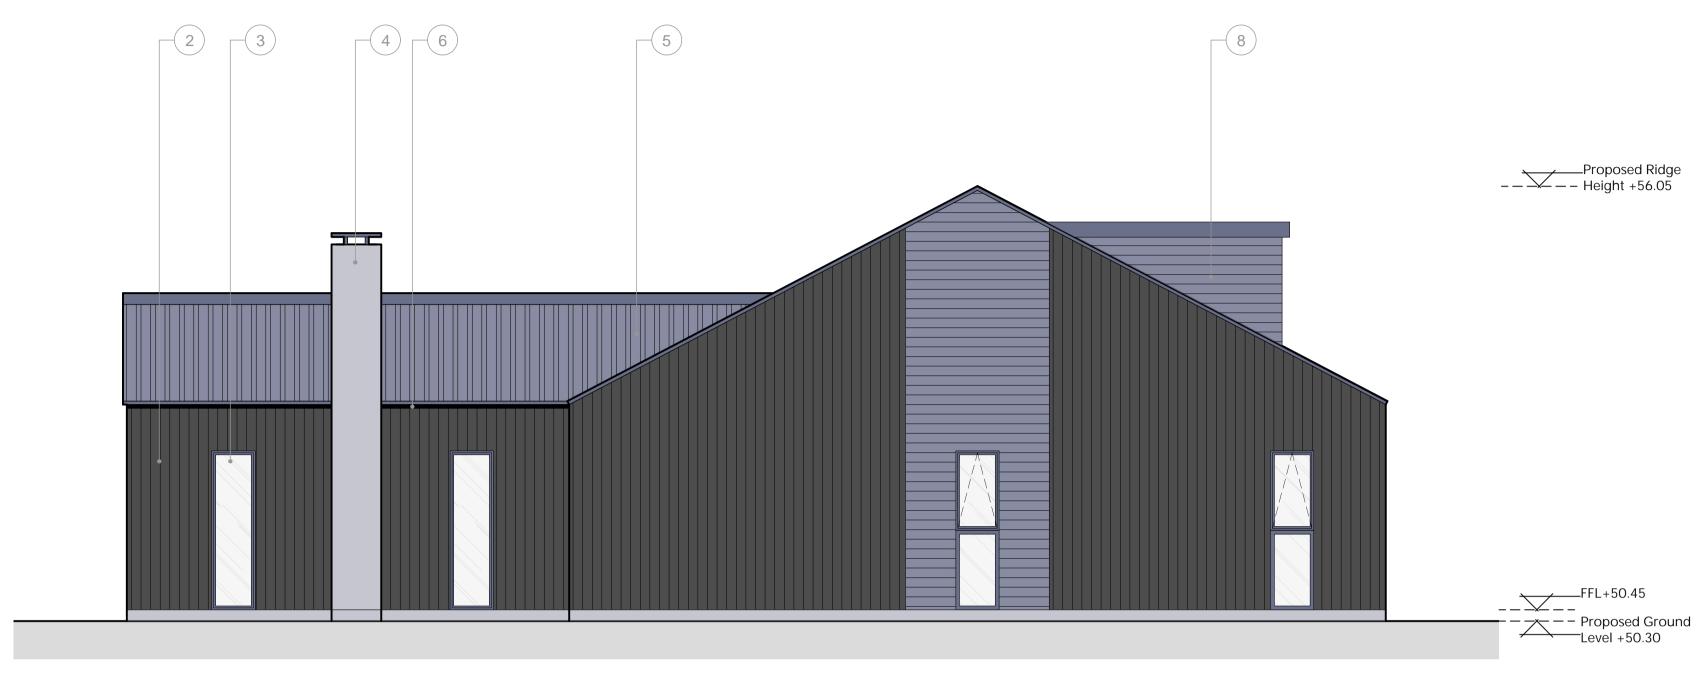

PROPOSED SOUTH ELEVATION

1:50

PROPOSED NORTH ELEVATION
1:50

0 2.5

|      | Key                                                  |
|------|------------------------------------------------------|
| Ref. | Description                                          |
| 1    | New composite doors (Slate / anthracite gray)        |
| 2    | Black timber cladding                                |
| 3    | New flush casement windows (Slate / anthracitebgray) |
| 4    | Modern chimney                                       |
| 5    | Sinusoidal metal roof cladding                       |
| 6    | New black uPVC rainwater goods                       |
| 7    | Sliding timber shutter                               |
| 8    | Dormer window                                        |
| 9    | Rooflight                                            |
|      |                                                      |