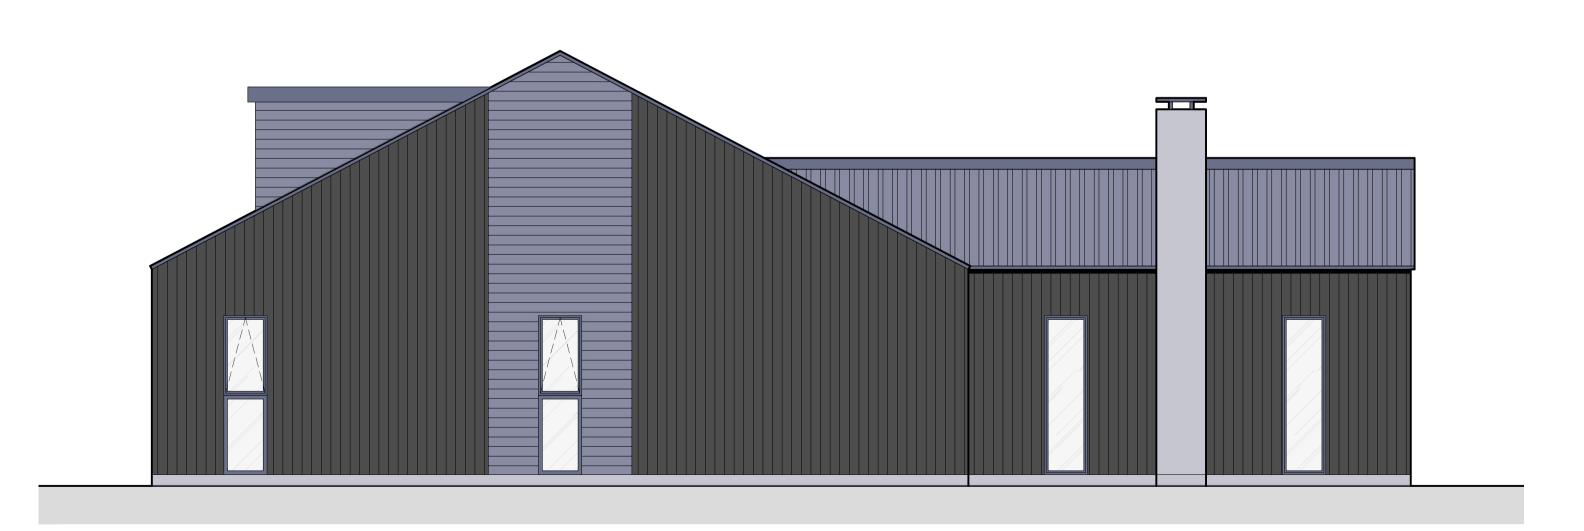

PROPOSED SOUTH ELEVATION

1:50

PROPOSED NORTH ELEVATION
1:50

0 2.5

|      | Key                                                  |
|------|------------------------------------------------------|
| Ref. | Description                                          |
| 1    | New composite doors (Slate / anthracite gray)        |
| 2    | Black timber cladding                                |
| 3    | New flush casement windows (Slate / anthracitebgray) |
| 4    | Modern chimney                                       |
| 5    | Sinusoidal metal roof cladding                       |
| 6    | New black uPVC rainwater goods                       |
| 7    | Sliding timber shutter                               |
| 8    | Dormer window                                        |
| 9    | Rooflight                                            |
|      |                                                      |