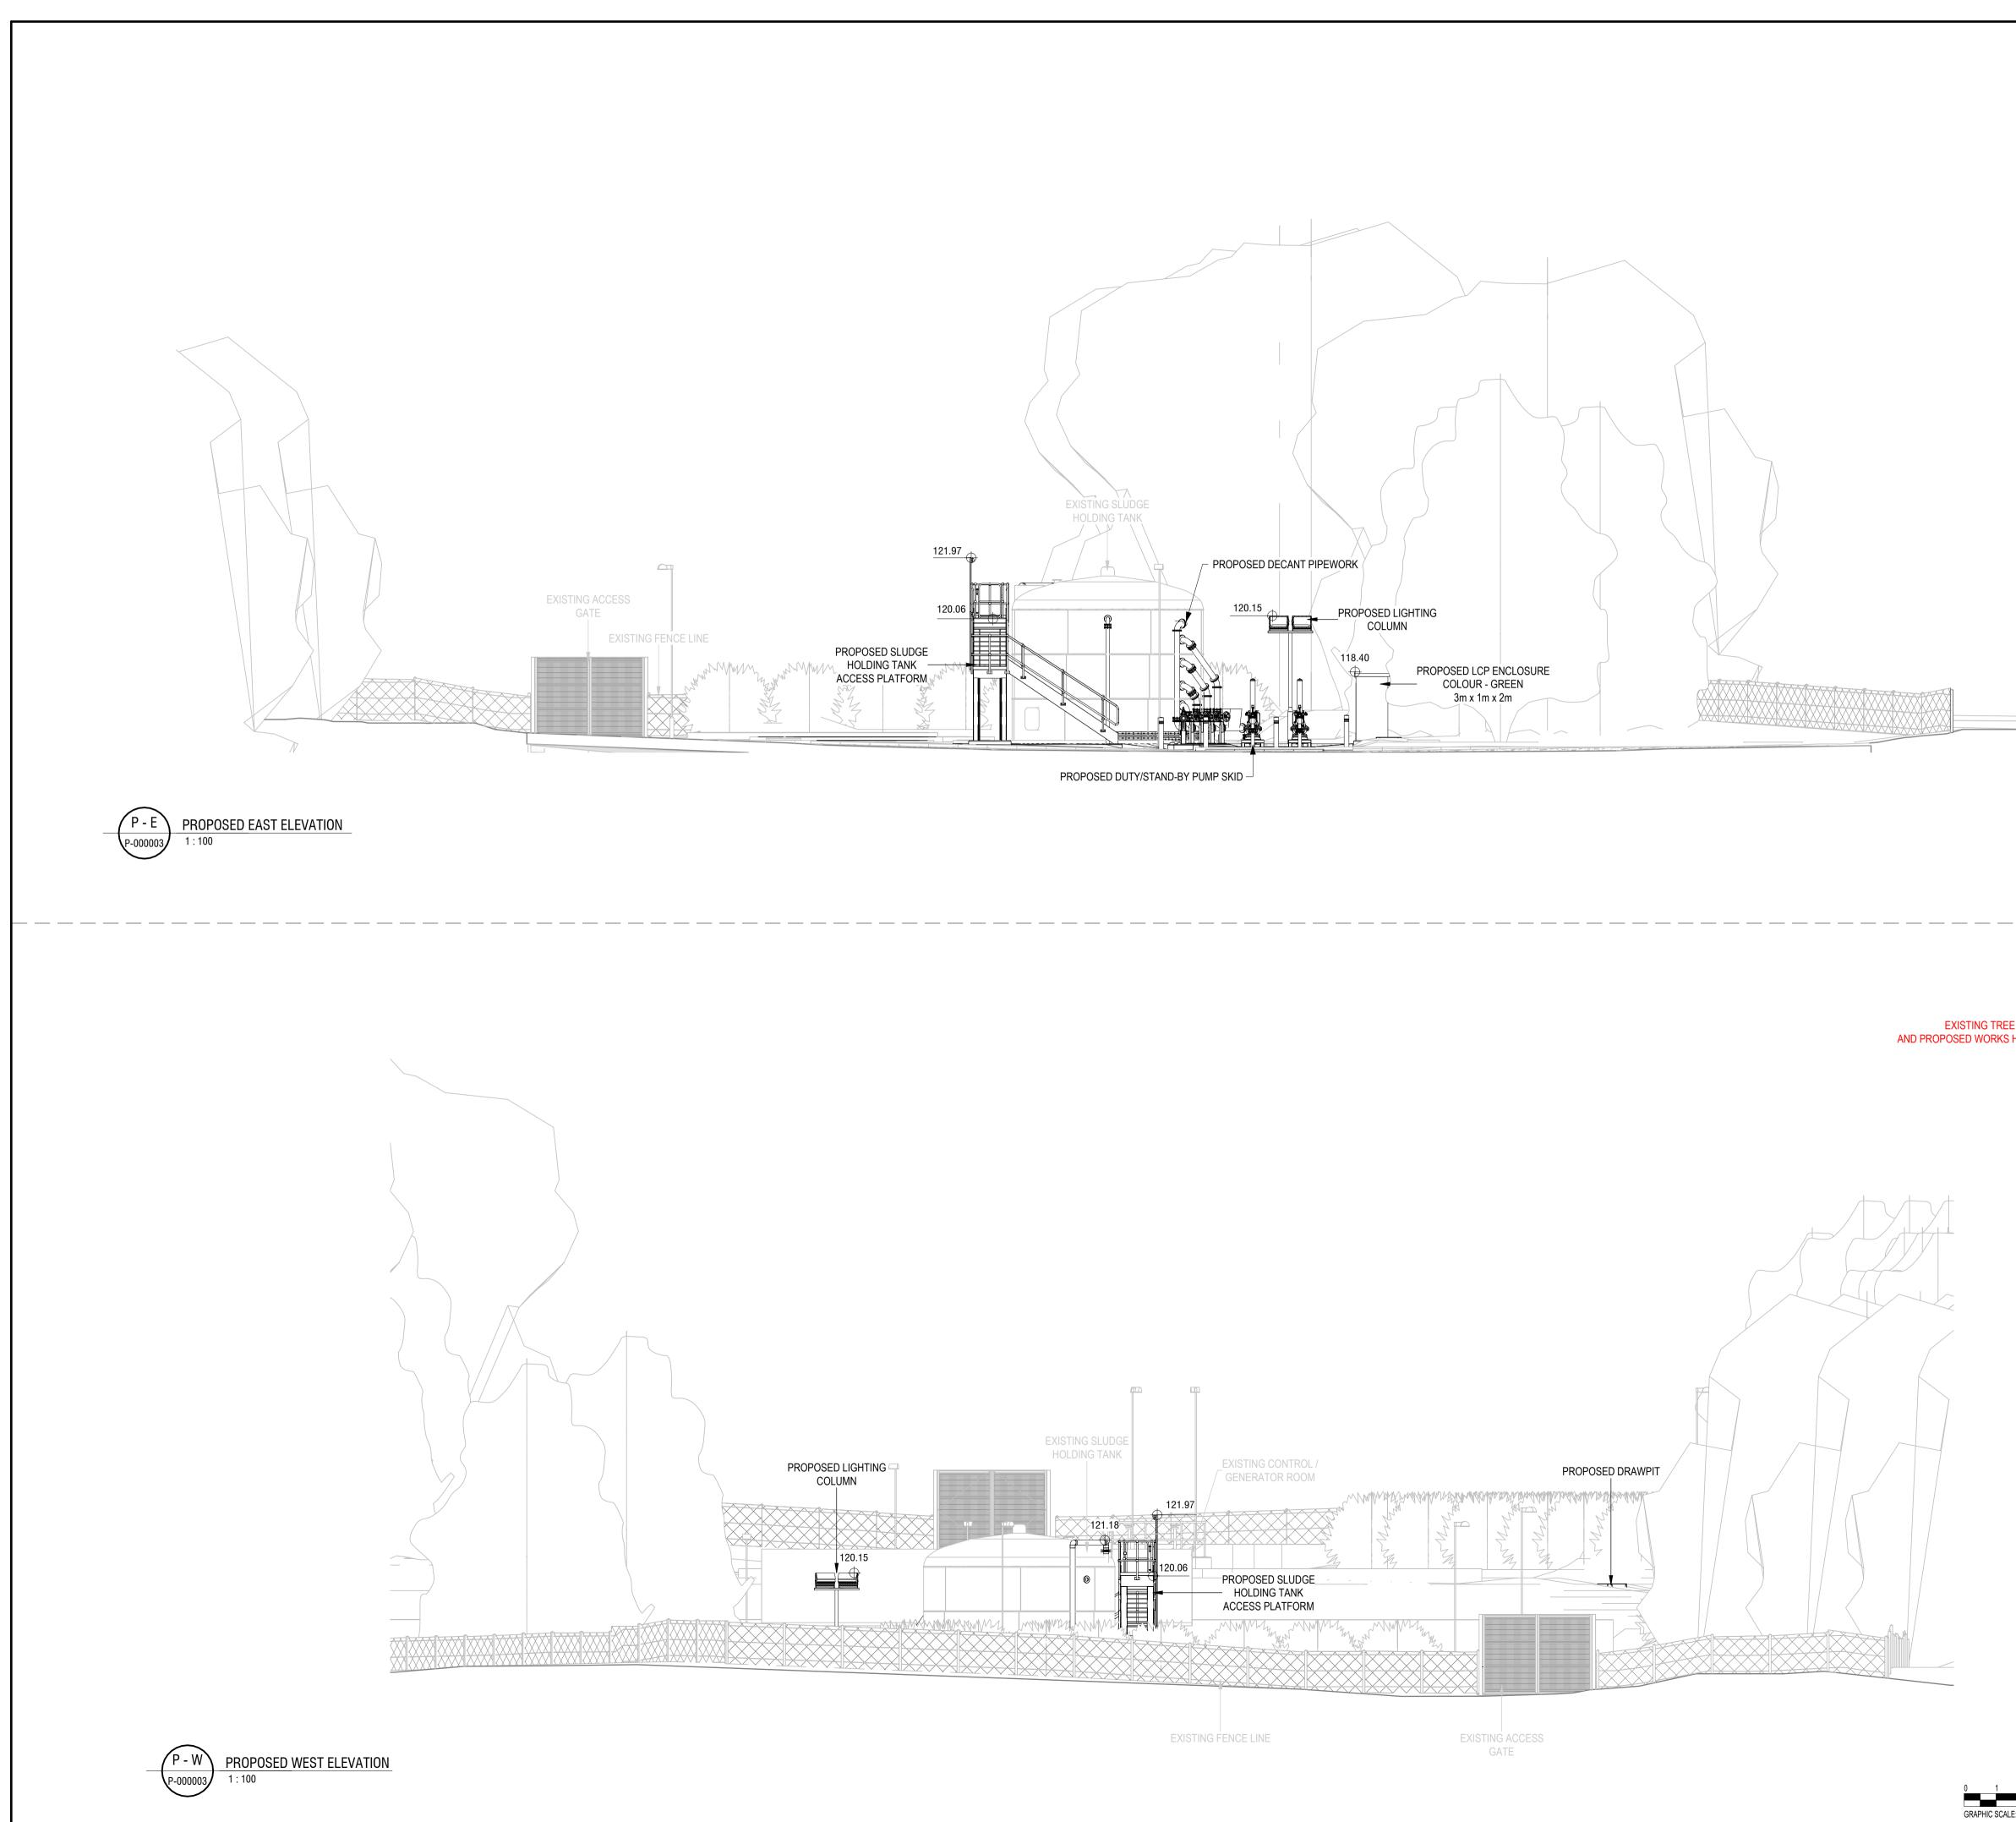

|                                                                                     | Reproduced by permission of Ordnance Survey on behalf of HMSO. © Crown copyright and database right 2009 All rights reserved. Ordnance Survey Licence number 100023460                              | Original Size                |
|-------------------------------------------------------------------------------------|-----------------------------------------------------------------------------------------------------------------------------------------------------------------------------------------------------|------------------------------|
|                                                                                     | Notes:                                                                                                                                                                                              |                              |
|                                                                                     | 1. ALL LEVELS IN METERS ABOVE ORDNANCE DATUM                                                                                                                                                        |                              |
|                                                                                     | <ol> <li>ALL DIMENSIONS IN MILLIMETERS UNLESS OTHERWISE STATED</li> <li>ALL LEVELS AND DIMENSIONS TO BE CONFIRMED BY<br/>CONTRACTOR ON SITE PRIOR TO ANY WORKS</li> </ol>                           |                              |
|                                                                                     |                                                                                                                                                                                                     |                              |
|                                                                                     |                                                                                                                                                                                                     |                              |
|                                                                                     |                                                                                                                                                                                                     |                              |
|                                                                                     |                                                                                                                                                                                                     |                              |
|                                                                                     |                                                                                                                                                                                                     |                              |
|                                                                                     |                                                                                                                                                                                                     |                              |
|                                                                                     |                                                                                                                                                                                                     |                              |
|                                                                                     |                                                                                                                                                                                                     |                              |
|                                                                                     |                                                                                                                                                                                                     |                              |
|                                                                                     |                                                                                                                                                                                                     |                              |
|                                                                                     |                                                                                                                                                                                                     |                              |
|                                                                                     |                                                                                                                                                                                                     |                              |
|                                                                                     |                                                                                                                                                                                                     |                              |
|                                                                                     |                                                                                                                                                                                                     |                              |
|                                                                                     |                                                                                                                                                                                                     |                              |
|                                                                                     |                                                                                                                                                                                                     |                              |
|                                                                                     |                                                                                                                                                                                                     |                              |
|                                                                                     |                                                                                                                                                                                                     |                              |
|                                                                                     |                                                                                                                                                                                                     |                              |
|                                                                                     |                                                                                                                                                                                                     |                              |
| PLEASE NOTE;                                                                        |                                                                                                                                                                                                     |                              |
| E LINE NORTH OF EXISTING SLUDGE TANK<br>HAS BEEN REMOVED FROM THIS VIEW FOR CLARITY |                                                                                                                                                                                                     |                              |
|                                                                                     |                                                                                                                                                                                                     |                              |
|                                                                                     |                                                                                                                                                                                                     |                              |
|                                                                                     |                                                                                                                                                                                                     |                              |
|                                                                                     |                                                                                                                                                                                                     |                              |
|                                                                                     | P02FOR PLANNINGGDSzVP01FOR PLANNINGGYSzVRevDescriptionChk'dApp                                                                                                                                      | / 24.08.23                   |
|                                                                                     | This drawing is the property of Scottish Water and must not be copied or used for any than that for which it is supplied without the written consent of Scottish Water. Copyright © Scottish Water. | / purpose other              |
|                                                                                     | Scottish Scottish                                                                                                                                                                                   | SH WATER<br>HOUSE<br>E DRIVE |
|                                                                                     | Scottish<br>Scottish<br>Water<br>Fife<br>KY 11 80                                                                                                                                                   | GIE CAMPUS<br>RMLINE         |
|                                                                                     |                                                                                                                                                                                                     | 0778778                      |
|                                                                                     | Muir of Ord<br>Industrial Estat<br>Muir of Ord,                                                                                                                                                     | • 21.7#                      |
|                                                                                     | Ross-shire,<br>IVG 7UA<br>E-mail: info@ru<br>TEL: 01463 87                                                                                                                                          |                              |
|                                                                                     | RSE Job No.3           Originated By         Drawn By         Checked By         App                                                                                                                |                              |
|                                                                                     | Date Date Date Date                                                                                                                                                                                 |                              |
|                                                                                     | Scale     Status.     Suitability       As indicated@A1     A8     Published for Gate 90                                                                                                            |                              |
|                                                                                     | Project Title<br>INSCH STW SLUDGE HOLDING TANK                                                                                                                                                      |                              |
|                                                                                     | Drawing Title                                                                                                                                                                                       |                              |
|                                                                                     | PLANNING - PROPOSED SITE ELEVATIONS -<br>SHEET 2 OF 2                                                                                                                                               |                              |
|                                                                                     | ELLIPSE EQUIPMENT No. 5000062177<br>ELLIPSE PLANT No. STW001438 AUTOCODE No. 5275                                                                                                                   | 9480000                      |
| 2 3 4 5 10                                                                          | Drawing No.<br>5279480000-RSE-ZZ-ZZ-DR-T-000007                                                                                                                                                     | Revision                     |
| E: 1:100                                                                            | 52, 570000-110L-22-22-DR-1-000007                                                                                                                                                                   |                              |