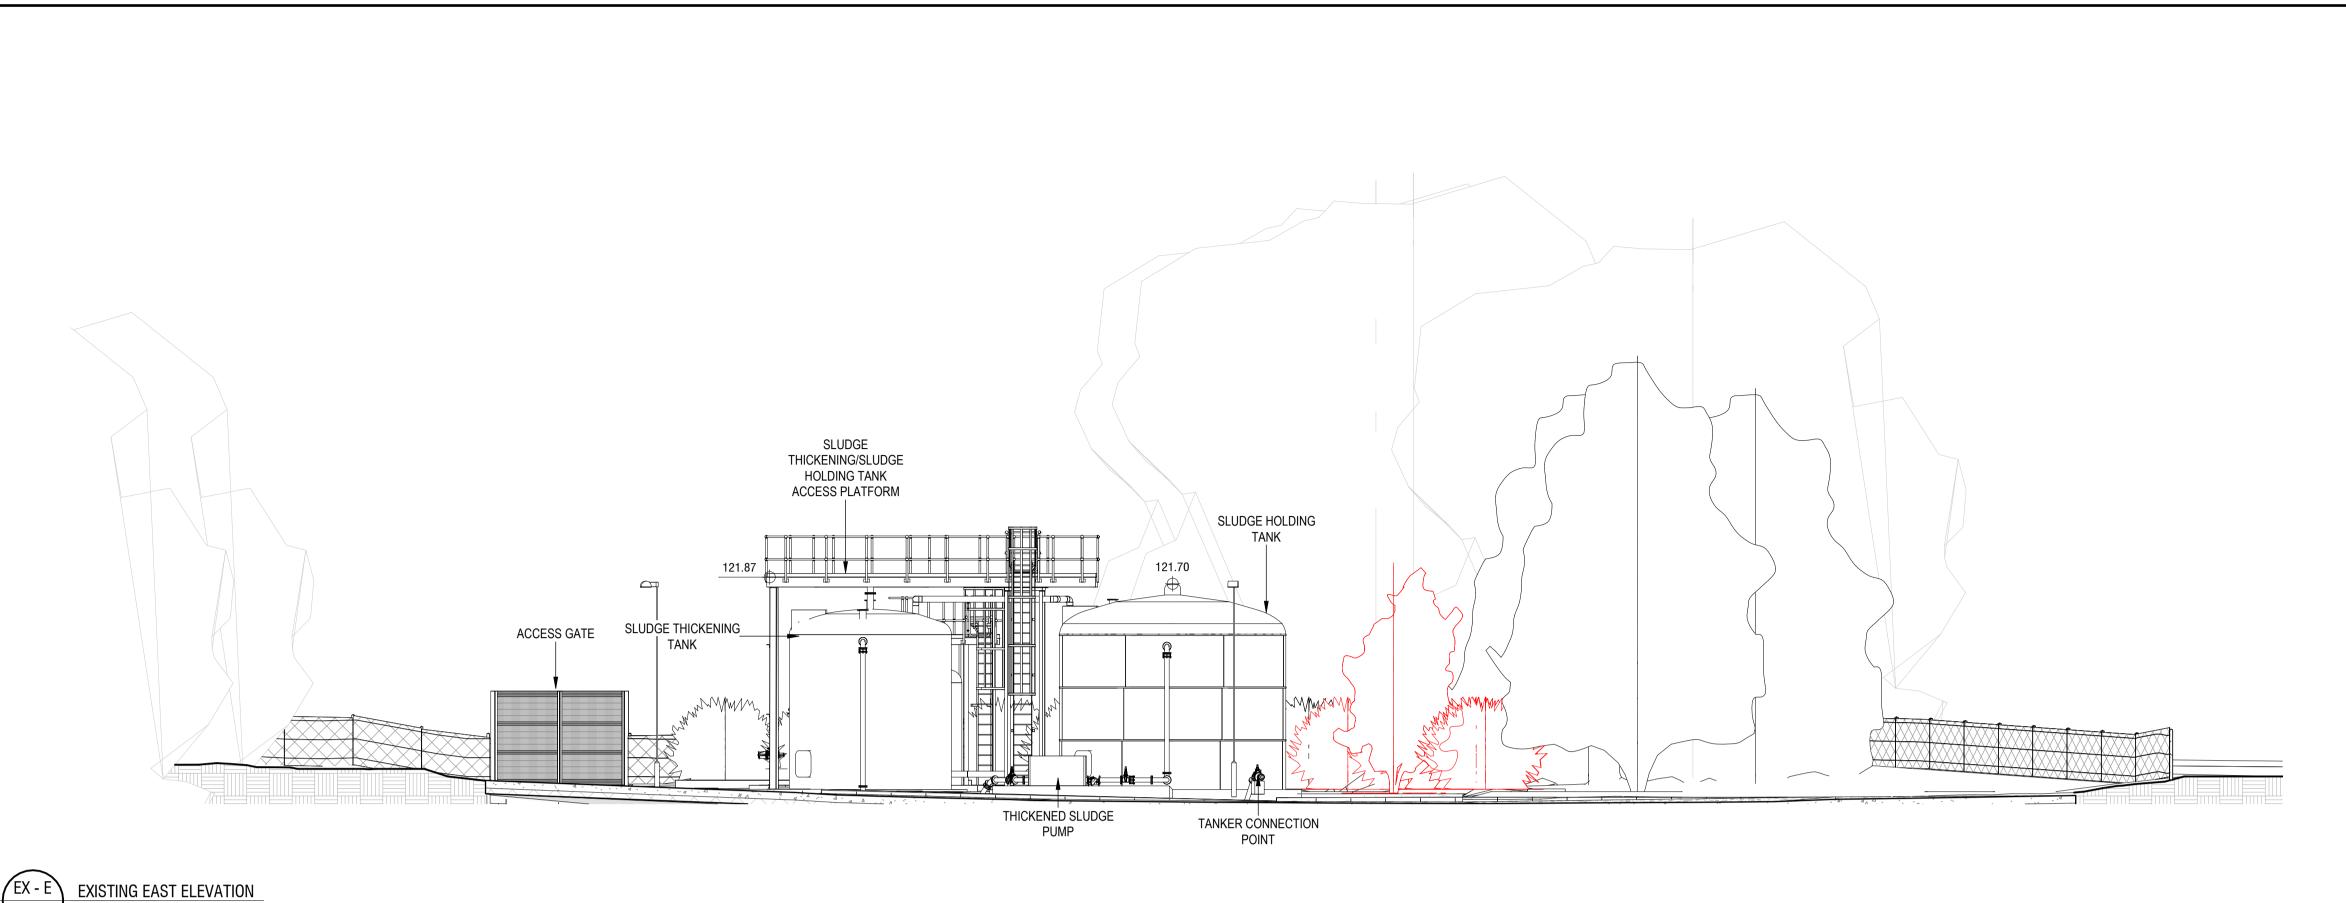

SUPERNATANT HOLDING TANK

THICKENING/SLUDGE

ACCESS PLATFOSLUDGE THICKENING
TANK

FENCE LINE

ACCESS GATE

**HOLDING TANK** 

EXISTING TREES/BUSHES AND SHRUBS TO BE REMOVED

P02 FOR PLANNING GD SzW 06.10.23 GY SzW 24.08.23 P01 FOR PLANNING Rev Description Chk'd App'd Date

SLUDGE HOLDING

EXISTING WEST ELEVATION