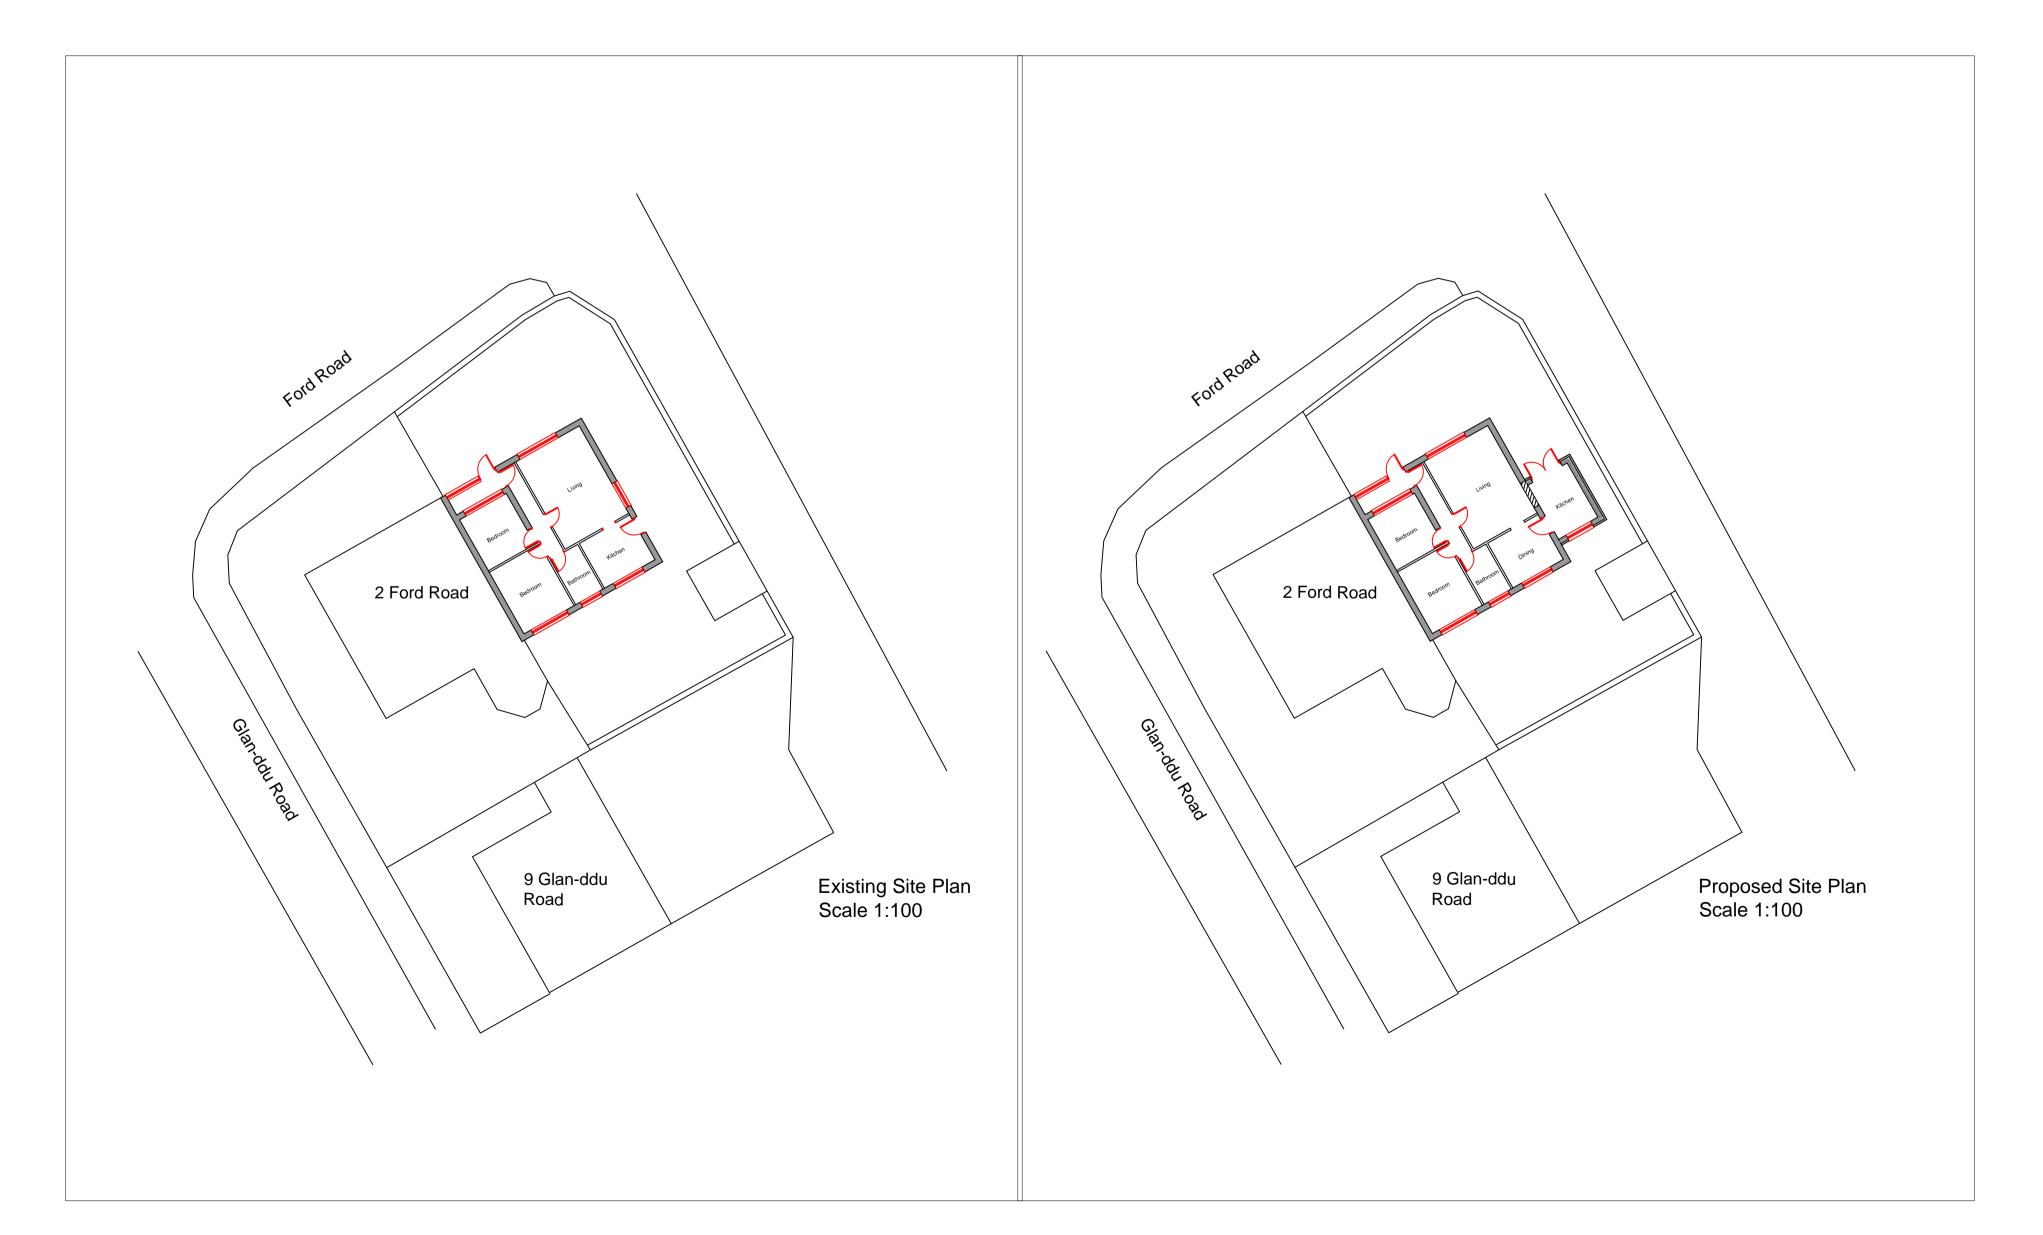

Existing GF Plan Scale 1:100

Proposed GF Plan Scale 1:100

**Existing North Elevation Existing East Elevation** Scale 1:100 Scale 1:100

**Existing North Elevation** 

Scale 1:100

**Existing South Elevation** Scale 1:100

Planning Application Proposed single storey side extension

Applicant: Faye Furnish

Address: 1 Ford Road,

Fleur de lis

Date: Sep 2023

Scale: As Shown

dwg no: 2023-001 - Ford

Rev: