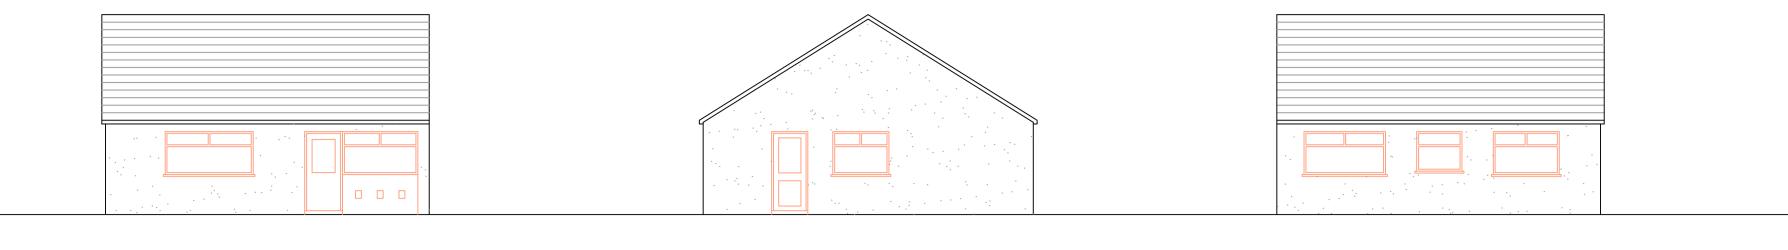

Existing GF Plan Scale 1:100

Proposed GF Plan Scale 1:100

**Existing North Elevation Existing East Elevation** Scale 1:100 Scale 1:100

**Existing North Elevation** 

Scale 1:100

**Existing South Elevation** Scale 1:100

Existing East Elevation Scale 1:100

Existing South Elevation Scale 1:100

OS Map Scale 1:1250

## **Aesthetic Notes**

Existing Building
Walls - Spar render finish
Roof - Pitched roof with concrete tile. Eaves, gutters, rwp and soffits - White pvc Windows & Doors - Double Glazed white uPVC

Proposed Extension
Walls - Smooth render finish Colour - TBC
Roof - Flat roof finish finished with fibreglass, rubber or similar

Eaves, gutters, rwp and soffits - White pvc
Windows & Doors - Double Glazed white

Notes:
All dimensions must be checked on site and not scaled from this drawing.

This drawing has been prepared for planning purposes only.