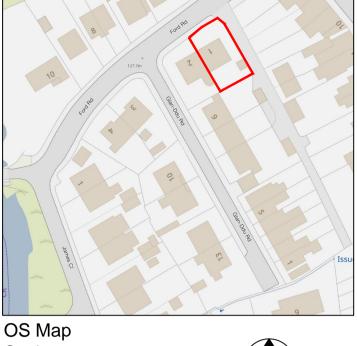

Existing East Elevation Scale 1:100

Existing South Elevation Scale 1:100

OS Map Scale 1:1250

Planning Application Proposed single storey side extension

Applicant: Faye Furnish

Address: 1 Ford Road,

Fleur de lis

Date: Sep 2023

Scale: As Shown

dwg no: 2023-001 - Ford

Rev: