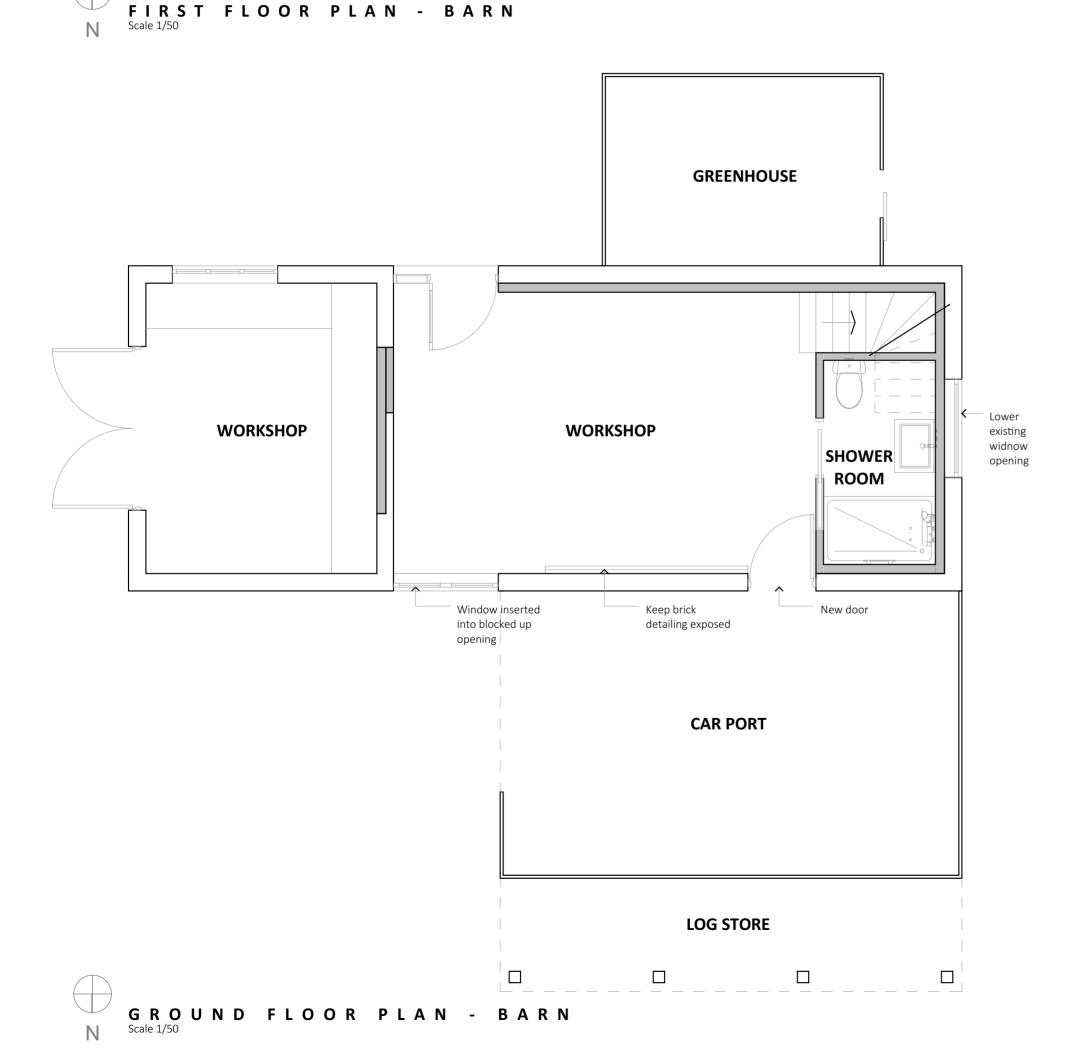

WEST ELEVATION - BARN Scale 1/100







EAST ELEVATION - BARN



14/11/2022 06/10/2023 Addition of PV Panels Site Location updated





Willow House, 9 Willow Lane Norwich, Norfolk, NR2 1EU

www.smg-architects.co.uk info@smg-architects.co.uk 01603 614422

All dimensions are to be checked on site and the Architect is to be notified of any discrepancies. Written dimensions are to be followed in preference to scaled dimensions. This drawing is copyright and may not be reproduced without the written consent of SMG Architects.

Extension and outbuilding conversion at Nutmeg Cottage, Thwaite Common, Erpingham, NR11 7QG

Mr & Mrs Keki Drwg. Title

Planning Drawings- Outbuilding- Scale as shown at A2

Job No. 22.5031.086 Drwg. No. PL02

06/10/2022

SITE PLAN
Scale 1/500