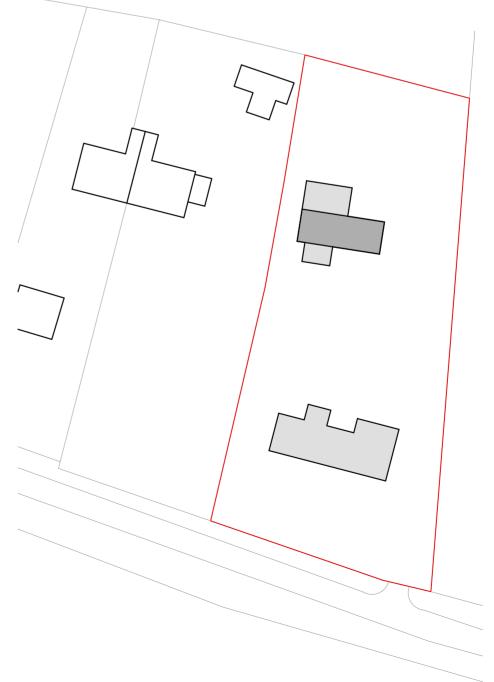

WEST ELEVATION - BARN Scale 1/100







EAST ELEVATION - BARN



14/11/2022 06/10/2023 Addition of PV Panels Site Location updated





Willow House, 9 Willow Lane Norwich, Norfolk, NR2 1EU

www.smg-architects.co.uk info@smg-architects.co.uk 01603 614422

All dimensions are to be checked on site and the Architect is to be notified of any discrepancies. Written dimensions are to be followed in preference to scaled dimensions. This drawing is copyright and may not be reproduced without the written consent of SMG Architects.

Extension and outbuilding conversion at Nutmeg Cottage, Thwaite Common, Erpingham, NR11 7QG

Mr & Mrs Keki Drwg. Title

Planning Drawings- Outbuilding- Scale as shown at A2

Job No. 22.5031.086 Drwg. No. PL02

06/10/2022

SITE PLAN
Scale 1/500