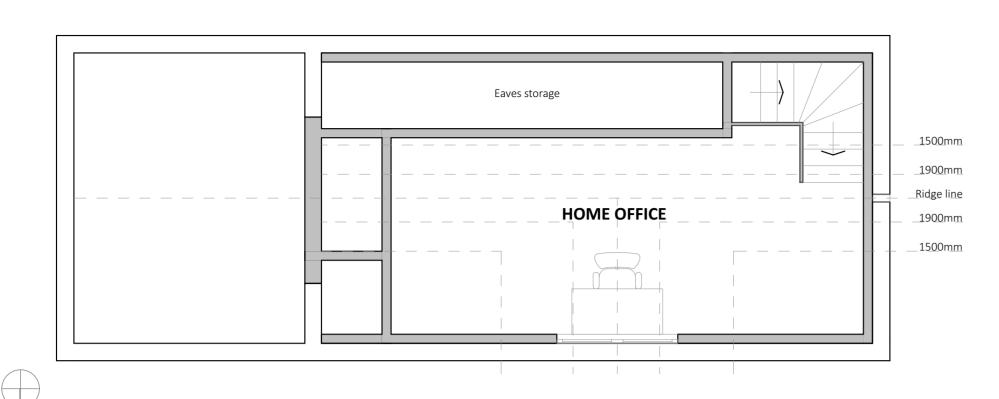

WEST ELEVATION - BARN Scale 1/100







EAST ELEVATION - BARN



14/11/2022 06/10/2023 Addition of PV Panels Site Location updated





Willow House, 9 Willow Lane Norwich, Norfolk, NR2 1EU

www.smg-architects.co.uk info@smg-architects.co.uk 01603 614422

All dimensions are to be checked on site and the Architect is to be notified of any discrepancies. Written dimensions are to be followed in preference to scaled dimensions. This drawing is copyright and may not be reproduced without the written consent of SMG Architects.

Extension and outbuilding conversion at Nutmeg Cottage, Thwaite Common, Erpingham, NR11 7QG

Mr & Mrs Keki Drwg. Title

Planning Drawings- Outbuilding- Scale as shown at A2

Job No. 22.5031.086 Drwg. No. PL02

06/10/2022

SITE PLAN
Scale 1/500