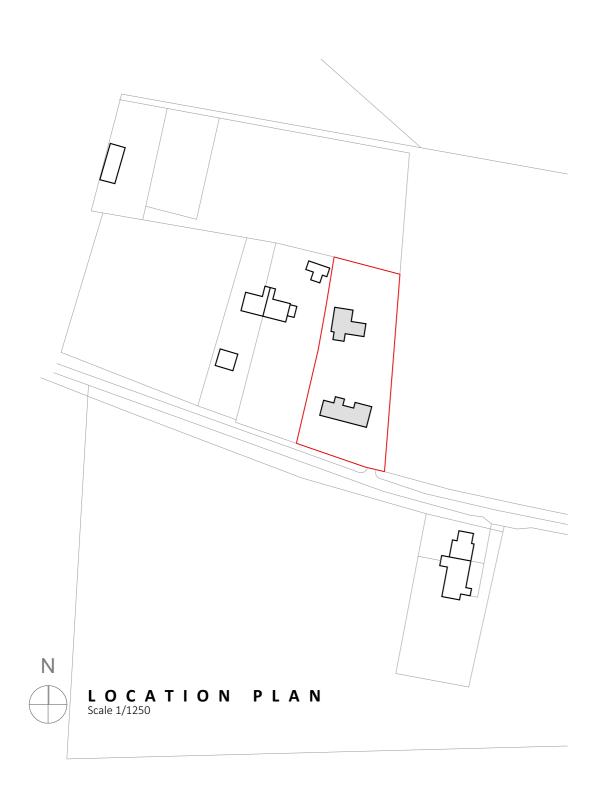

Job Titl

Extension and outbuilding conversion at Nutmeg Cottage, Thwaite Common, Erpingham, NR11 7QG Client

Mr & Mrs Keki

Drwg. Title

EX01

Location and Site Plan - Scale as shown at A3

Job No. Drawn by Checked by 22.5031.086 RC Drwg. No. Rev Date