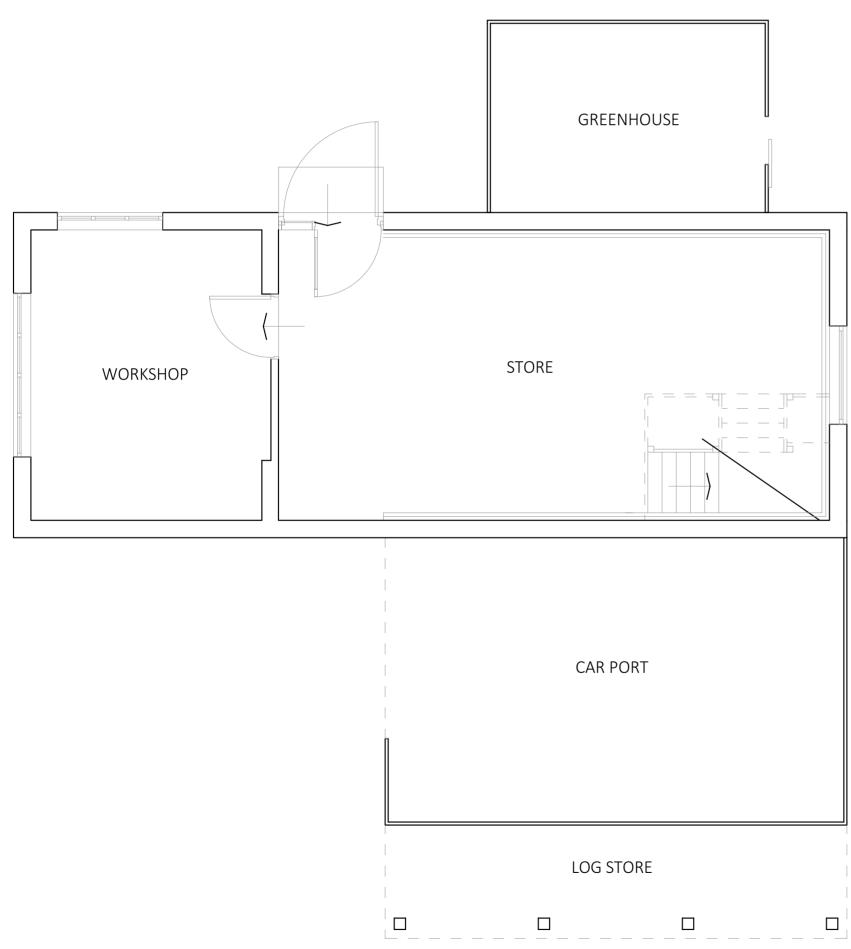

NORTH ELEVATION - BARN Scale 1/100

EAST ELEVATION - BARN Scale 1/100

SOUTH ELEVATION - BARN Scale 1/100

WEST ELEVATION - BARN Scale 1/100

GROUND FLOOR PLAN - BARN

FIRST FLOOR PLAN - BARN Scale 1/50

Willow House, 9 Willow Lane Norwich, Norfolk, NR2 1EU www.smg-architects.co.uk info@smg-architects.co.uk 01603 614422

Job Title

Extension and outbuilding conversion at Nutmeg Cottage, Thwaite Common, Erpingham, NR11 7QG

Mr & Mrs Keki

Mr & Mrs Ke

Existing Drawings - Outbuilding - Scale as shown at A.

Job No. Drawn by 22.5031.086 RC