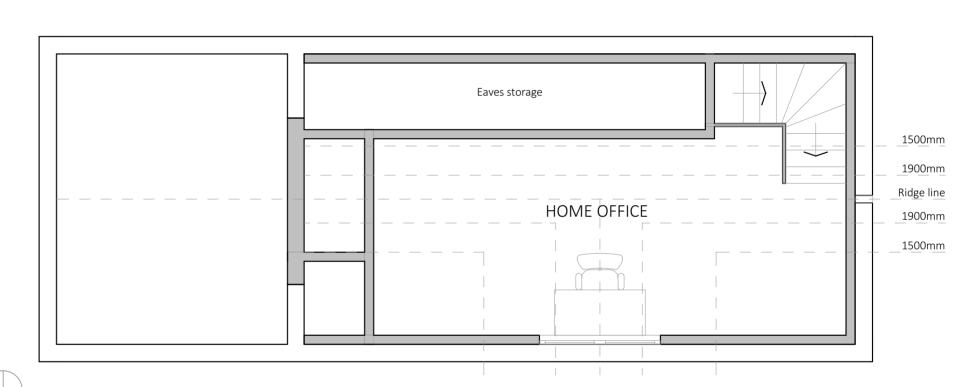

NORTH ELEVATION - BARN Scale 1/100

EAST ELEVATION - BARN Scale 1/100

SOUTH ELEVATION - BARN Scale 1/100

WEST ELEVATION - BARN Scale 1/100

FIRST FLOOR PLAN - BARN Scale 1/50

Amendments: Addition of PV Panels

Extension and outbuilding conversion at Nutmeg Cottage, Thwaite Common, Erpingham, NR11 7QG

Mr & Mrs Keki

Drwg. Title

Planning Drawings - Outbuilding - Scale as sho

Job No. Checked by 22.5031.086 RC RDB Drwg. No. Date PL02