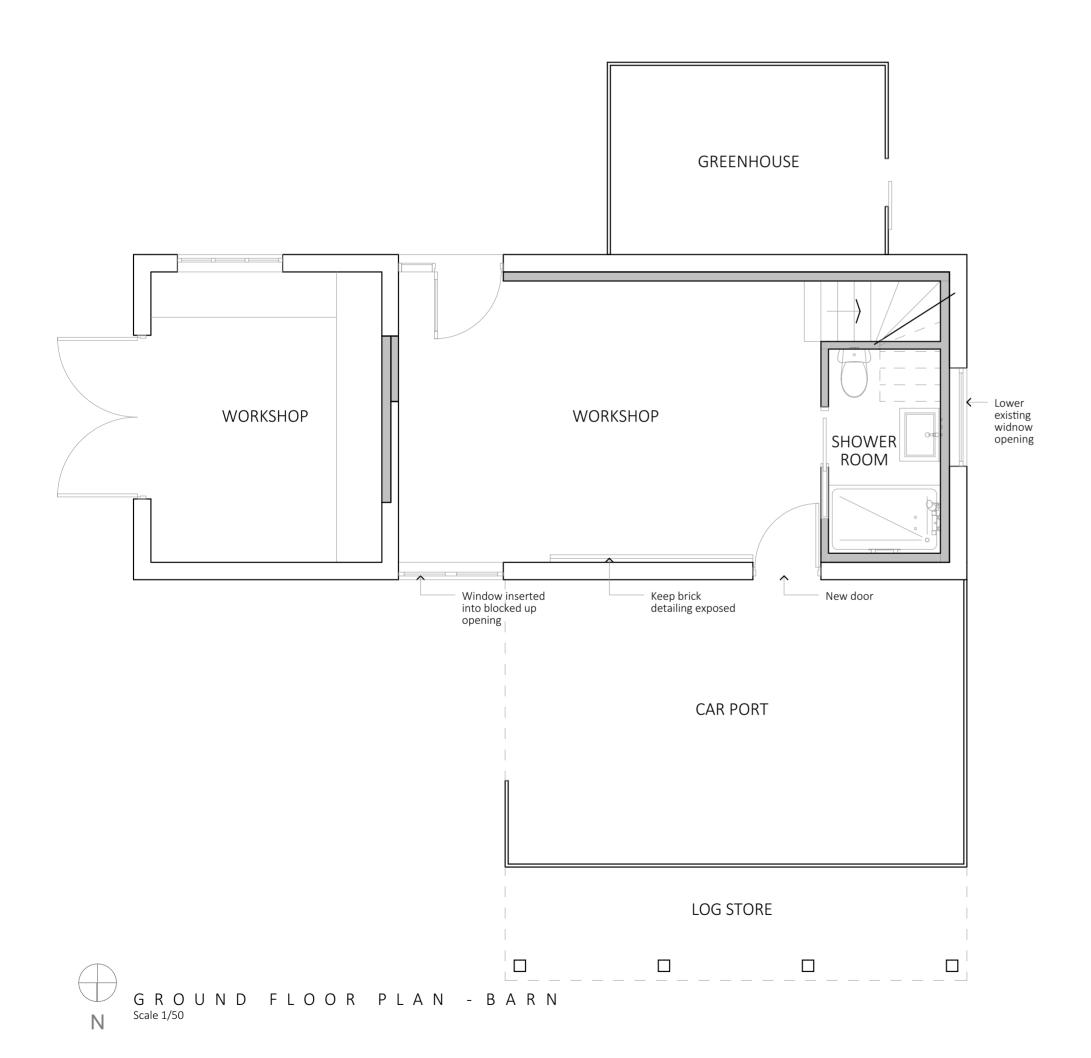

Extension and outbuilding conversion at Nutmeg Cottage, Thwaite Common, Erpingham, NR11 7QG

Mr & Mrs Keki

Drwg. Title

Planning Drawings - Outbuilding - Scale as sho

Job No. Checked by 22.5031.086 RC RDB Drwg. No. Date PL02