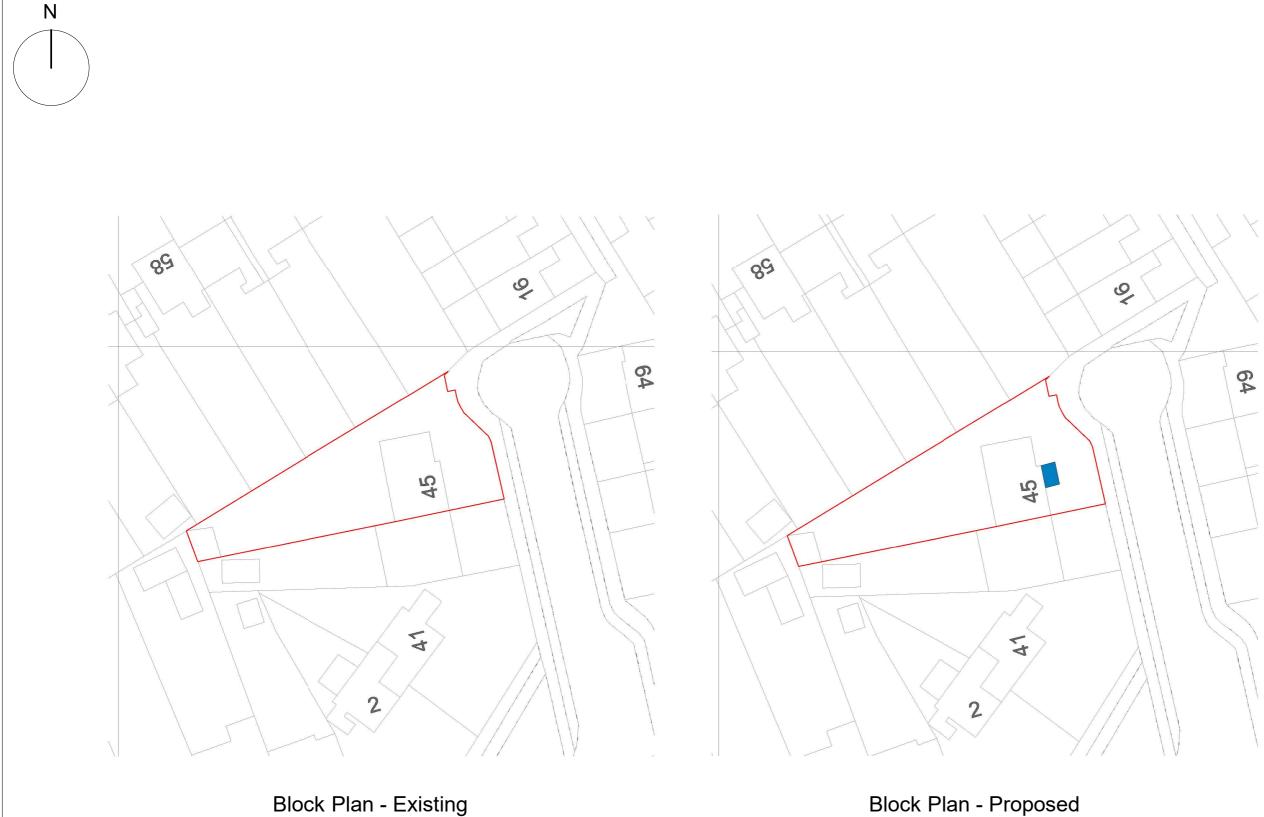

1:500

Block Plan - Proposed

320 High Street Harlington, Hayes, Middlesex, UB3 5DU

t:0203 432 5269

www.themarketdesignbuild.com info@themarketdesignbuild.com

## Drawing Status:

| Rev. Descrip                           |  | criptio           | on by |               |  | Date                     |  |
|----------------------------------------|--|-------------------|-------|---------------|--|--------------------------|--|
|                                        |  | P1<br>P2          |       | AA<br>PS      |  | 08/06/2023<br>01/09/2023 |  |
|                                        |  |                   |       |               |  |                          |  |
| Project Name<br>230016 45 Fendall Road |  |                   |       |               |  |                          |  |
| Clients Name<br>Ronita Fernandes       |  |                   |       |               |  |                          |  |
| Drawing Title<br>Block Plan            |  |                   |       |               |  |                          |  |
| Scale<br>1:500@A3                      |  | Date<br>June 2023 |       |               |  | Drawn By<br>AA           |  |
| Drawing Number<br>230016-PL 0001       |  |                   |       |               |  |                          |  |
| Issue Date<br>01/09/2023               |  |                   |       | Checked<br>NK |  | Revision<br>2            |  |