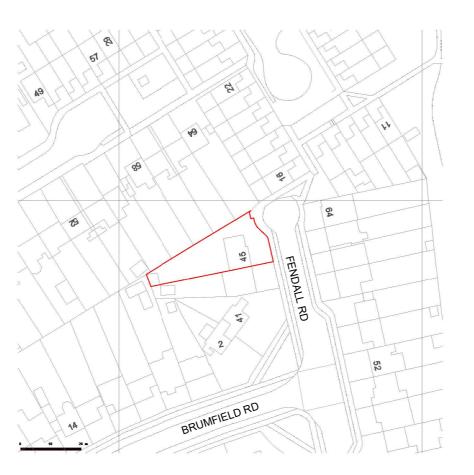

Location Plan

320 High Street Harlington, Hayes, Middlesex, UB3 5DU

t:0203 432 5269

www.themarketdesignbuild.com info@themarketdesignbuild.com

Project Name 230016 45 Fendall Road

Clients Name

Ronita Fernandes

Drawing Title Location Plan

Scale Date Drawn By 1:1250@A3 June 2023 AA

Drawing Number 230016-PL 0000a

Issue Date 02/06/2023

Checked **NK** 