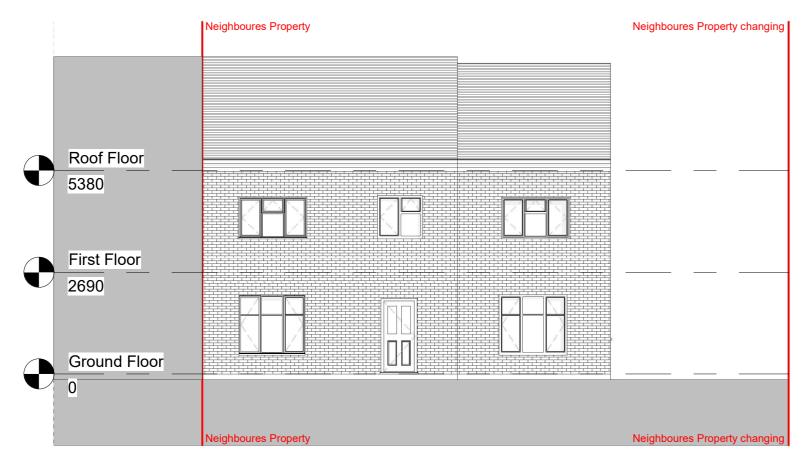

Front side elevation - Existing 1:100

Front side elevation - Proposed

320 High Street Harlington, Hayes, Middlesex, UB3 5DU

t:0203 432 5269

www.themarketdesignbuild.com info@themarketdesignbuild.com

## General Notes:

| Drawing | Status: |
|---------|---------|
|---------|---------|

| PLANNING               |                           |          |      |          |   |                        |    |
|------------------------|---------------------------|----------|------|----------|---|------------------------|----|
|                        |                           |          |      |          |   |                        |    |
|                        |                           |          |      |          | 1 |                        |    |
| Rev.                   | Desc                      | criptio  | n    | by       |   | Date                   |    |
| 1 2                    |                           | P1<br>P2 |      | AA<br>PS |   | 3/06/2023<br>2/09/2023 | -  |
|                        |                           |          |      |          |   |                        | _  |
|                        |                           |          |      |          |   |                        |    |
|                        |                           |          |      |          |   |                        |    |
|                        |                           |          |      |          |   |                        |    |
|                        |                           |          |      |          |   |                        | _  |
|                        |                           |          |      |          |   |                        |    |
| Project Na<br>230016   |                           | dall F   | Road | I        |   |                        |    |
| Clients Na             | ame                       |          |      |          |   |                        |    |
| Ronita F               |                           | les      |      |          |   |                        |    |
| Drawing T<br>Front sic |                           | ations   | 6    |          |   |                        |    |
| Scale<br>1:100@/       | Scale Da<br>I:100@A3 June |          |      | 23       |   | Drawn<br>AA            | By |
| Drawing N<br>230016-   |                           | )5       |      |          |   |                        |    |
| Issue Date<br>12/09/20 |                           |          |      |          |   | Revisio<br>2           | on |