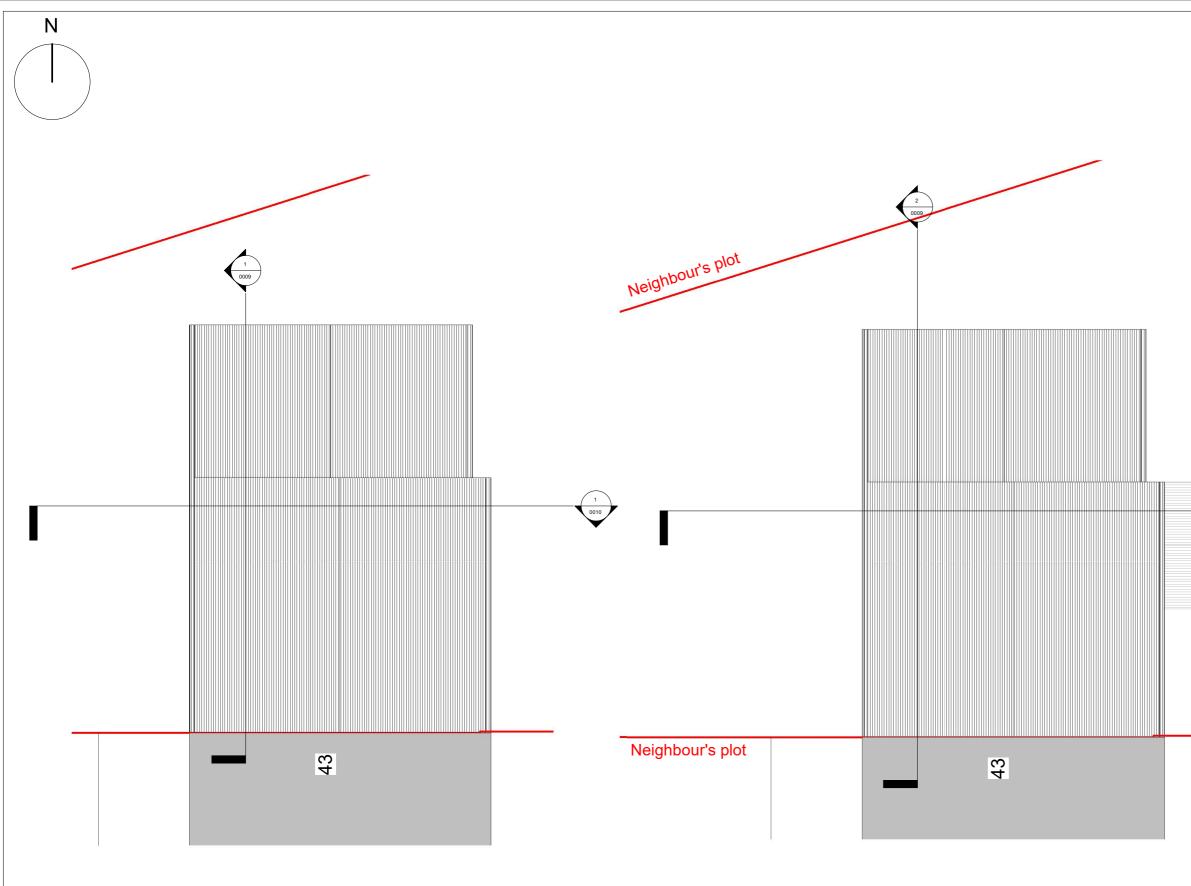

Side Elevation 01 - Existing

Side Elevation 01 - Proposed 1:100

t:0203 432 5269

www.themarketdesignbuild.com info@themarketdesignbuild.com

## General Notes:

| Drawing S | tatus: |
|-----------|--------|
|-----------|--------|

| PLANNING                           |          |         |                        |          |              |             |    |
|------------------------------------|----------|---------|------------------------|----------|--------------|-------------|----|
|                                    |          |         |                        |          |              |             |    |
|                                    |          |         |                        |          |              |             |    |
| Rev.                               | Desc     | criptio | n                      | by       |              | Date        |    |
| 1                                  | P1<br>P2 |         |                        | AA<br>PS | -            | 8/06/2023   | -  |
|                                    |          |         |                        |          |              |             | _  |
|                                    |          |         |                        |          |              |             |    |
|                                    |          |         |                        |          |              |             | _  |
|                                    |          |         |                        |          |              |             |    |
|                                    |          |         |                        |          |              |             |    |
| Project N<br>230016                |          | idall F | Road                   | I        |              |             |    |
| Clients N                          |          |         |                        |          |              |             |    |
| Ronita F                           |          | les     |                        |          |              |             |    |
| Drawing Title<br>Side Elevation 01 |          |         |                        |          |              |             |    |
| -                                  |          |         | Date Drate Drate Drate |          |              | Drawn<br>AA | By |
| Drawing N<br>230016                |          | )7      |                        |          |              |             |    |
|                                    |          |         | necked<br>K            |          | Revisio<br>2 | on          |    |

## General Notes:

| Drawing S | tatus: |
|-----------|--------|
|-----------|--------|

| PLANNING                 |                             |         |               |    |   |                          |  |
|--------------------------|-----------------------------|---------|---------------|----|---|--------------------------|--|
|                          |                             |         |               |    |   |                          |  |
|                          |                             |         |               |    |   |                          |  |
| Rev.                     | Desc                        | criptio | n             | by |   | Date                     |  |
| 1<br>2                   |                             |         |               |    | - | 08/06/2023<br>12/09/2023 |  |
|                          |                             |         |               |    |   |                          |  |
|                          |                             |         |               |    |   |                          |  |
|                          |                             |         |               |    |   |                          |  |
|                          |                             |         |               |    |   |                          |  |
| Project N<br>230016      |                             | dall F  | Road          |    |   |                          |  |
| Clients N                | ame                         |         |               |    |   |                          |  |
| Ronita I                 |                             | les     |               |    |   |                          |  |
| Drawing Side Ele         | <sup>Fitle</sup><br>evation | 02      |               |    |   |                          |  |
| Scale<br>1:100@          | A3                          |         | e 2023        |    |   | Drawn By<br>AA           |  |
| Drawing N<br>230016      |                             | )8      |               |    |   |                          |  |
| Issue Date<br>12/09/2023 |                             |         | Checked<br>NK |    |   | Revision<br>2            |  |