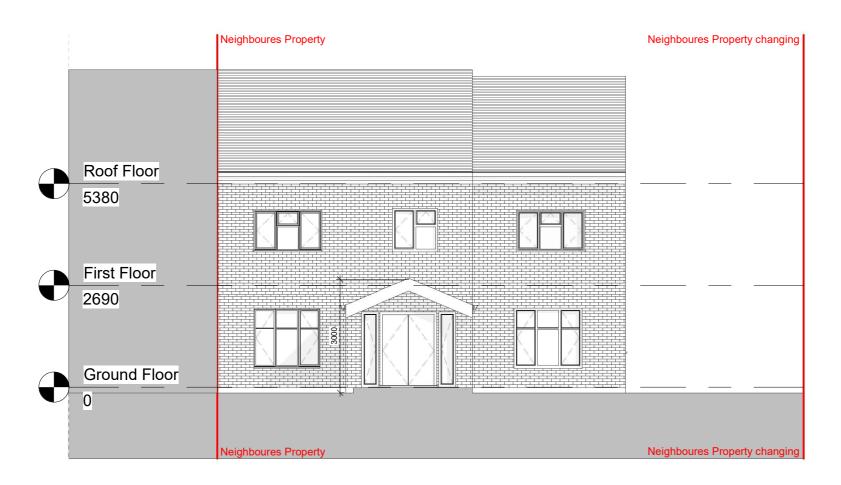

Front side elevation - Existing 1:100

Front side elevation - Proposed

320 High Street Harlington, Hayes, Middlesex, UB3 5DU

t:0203 432 5269

www.themarketdesignbuild.com info@themarketdesignbuild.com

## General Notes:

| Drawing | Status: |
|---------|---------|
|---------|---------|

| PLANNING               |                           |          |      |          |   |                        |    |
|------------------------|---------------------------|----------|------|----------|---|------------------------|----|
|                        |                           |          |      |          |   |                        |    |
|                        |                           |          |      |          | 1 |                        |    |
| Rev.                   | Desc                      | criptio  | n    | by       |   | Date                   |    |
| 1 2                    |                           | P1<br>P2 |      | AA<br>PS |   | 3/06/2023<br>2/09/2023 | -  |
|                        |                           |          |      |          |   |                        | _  |
|                        |                           |          |      |          |   |                        |    |
|                        |                           |          |      |          |   |                        |    |
|                        |                           |          |      |          |   |                        |    |
|                        |                           |          |      |          |   |                        | _  |
|                        |                           |          |      |          |   |                        |    |
| Project Na<br>230016   |                           | dall F   | Road | I        |   |                        |    |
| Clients Na             | ame                       |          |      |          |   |                        |    |
| Ronita F               |                           | les      |      |          |   |                        |    |
| Drawing T<br>Front sic |                           | ations   | 6    |          |   |                        |    |
| Scale<br>1:100@/       | Scale Da<br>I:100@A3 June |          |      | 23       |   | Drawn<br>AA            | By |
| Drawing N<br>230016-   |                           | )5       |      |          |   |                        |    |
| Issue Date<br>12/09/20 |                           |          |      |          |   | Revisio<br>2           | on |