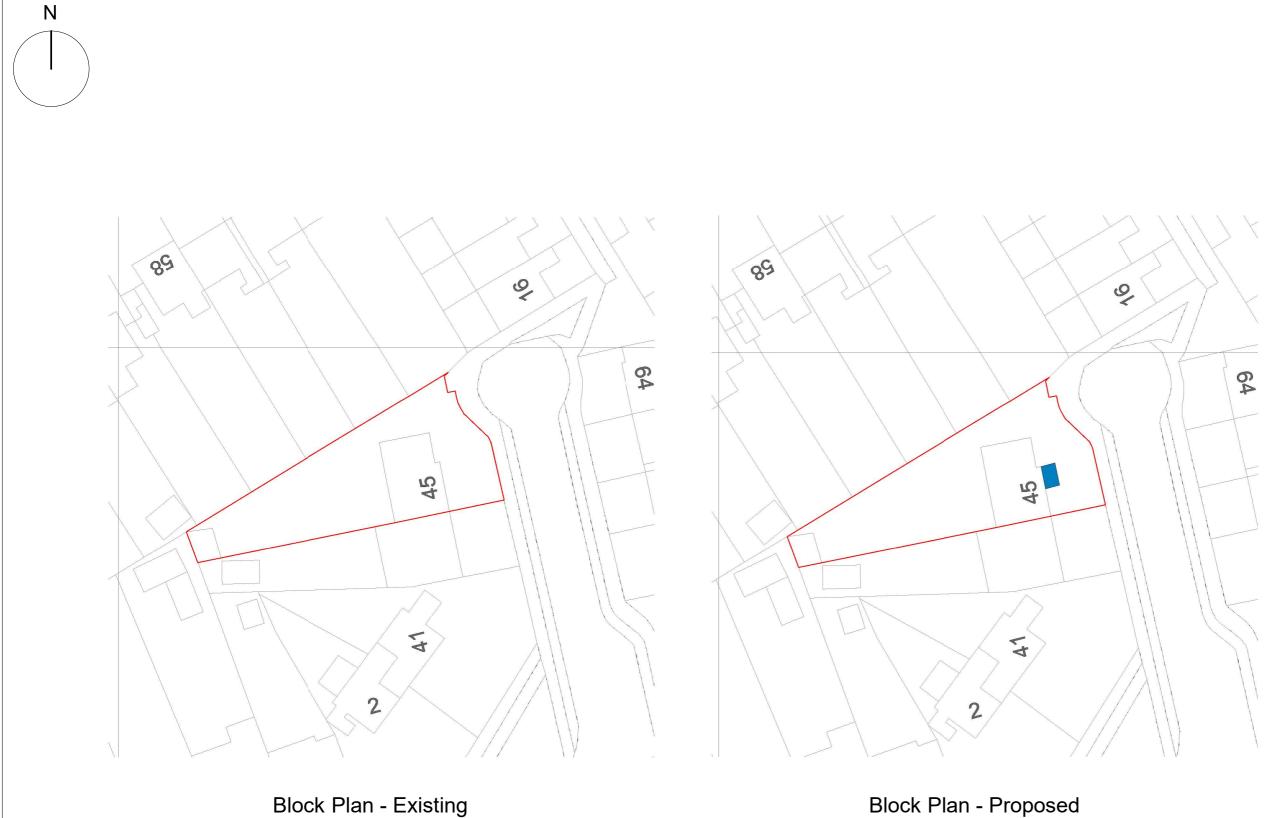

1:500

Block Plan - Proposed

320 High Street Harlington, Hayes, Middlesex, UB3 5DU

t:0203 432 5269

www.themarketdesignbuild.com info@themarketdesignbuild.com

# Drawing Status:

| Rev.                     | Des      | criptio | n            | by          | Date                       |
|--------------------------|----------|---------|--------------|-------------|----------------------------|
| 1<br>2                   | P1<br>P2 |         |              | AA<br>PS    | <br>3/06/2023<br>2/09/2023 |
|                          |          |         |              |             |                            |
| Project N<br>230016      |          | idall F | Road         |             |                            |
| Clients N<br>Ronita I    |          | les     |              |             |                            |
| Drawing<br>Block P       |          |         |              |             |                            |
| Scale D<br>1:500@A3 June |          |         | ate<br>e 202 | 23          | Drawn By<br>AA             |
| Drawing N<br>230016      |          | )1      |              |             |                            |
| Issue Date<br>12/09/2023 |          |         | Cł<br>NI     | necked<br>K | Revision<br>2              |