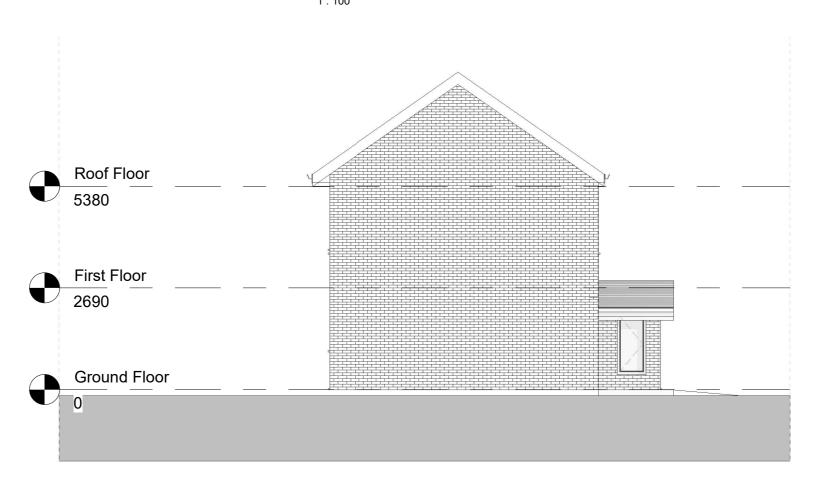

Side Elevation 01 - Existing

Side Elevation 01 - Proposed 1:100

t:0203 432 5269

www.themarketdesignbuild.com info@themarketdesignbuild.com

## General Notes:

| Drawing S | tatus: |
|-----------|--------|
|-----------|--------|

| PLANNING                           |          |         |                        |          |              |             |    |
|------------------------------------|----------|---------|------------------------|----------|--------------|-------------|----|
|                                    |          |         |                        |          |              |             |    |
|                                    |          |         |                        |          |              |             |    |
| Rev.                               | Desc     | criptio | n                      | by       |              | Date        |    |
| 1                                  | P1<br>P2 |         |                        | AA<br>PS | -            | 8/06/2023   | -  |
|                                    |          |         |                        |          |              |             | _  |
|                                    |          |         |                        |          |              |             |    |
|                                    |          |         |                        |          |              |             | _  |
|                                    |          |         |                        |          |              |             |    |
|                                    |          |         |                        |          |              |             |    |
| Project N<br>230016                |          | idall F | Road                   | I        |              |             |    |
| Clients N                          |          |         |                        |          |              |             |    |
| Ronita F                           |          | les     |                        |          |              |             |    |
| Drawing Title<br>Side Elevation 01 |          |         |                        |          |              |             |    |
| -                                  |          |         | Date Drate Drate Drate |          |              | Drawn<br>AA | By |
| Drawing N<br>230016                |          | )7      |                        |          |              |             |    |
|                                    |          |         | necked<br>K            |          | Revisio<br>2 | on          |    |