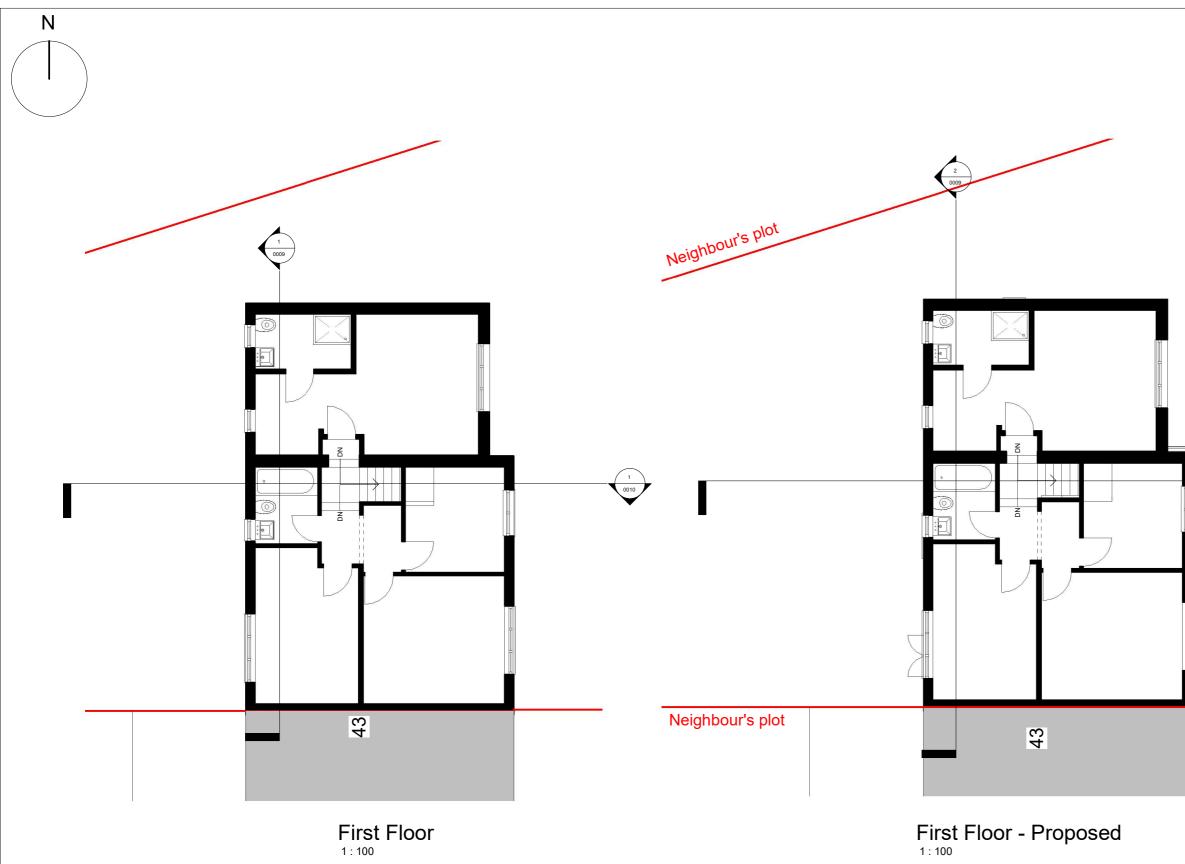

## Drawing Status:

| PLANNING                                                               |      |          |          |                       |  |  |  |
|------------------------------------------------------------------------|------|----------|----------|-----------------------|--|--|--|
|                                                                        |      |          |          |                       |  |  |  |
|                                                                        |      |          |          |                       |  |  |  |
| Rev.                                                                   | Desc | cription | by       | Date                  |  |  |  |
|                                                                        |      | P1<br>P2 | AA<br>PS | 08/06/2023 12/09/2023 |  |  |  |
| Project Name<br>230016 45 Fendall Road                                 |      |          |          |                       |  |  |  |
| Clients Name<br>Ronita Fernandes<br>Drawing Title<br>First Floor Plans |      |          |          |                       |  |  |  |
|                                                                        |      |          |          | Drawn By              |  |  |  |