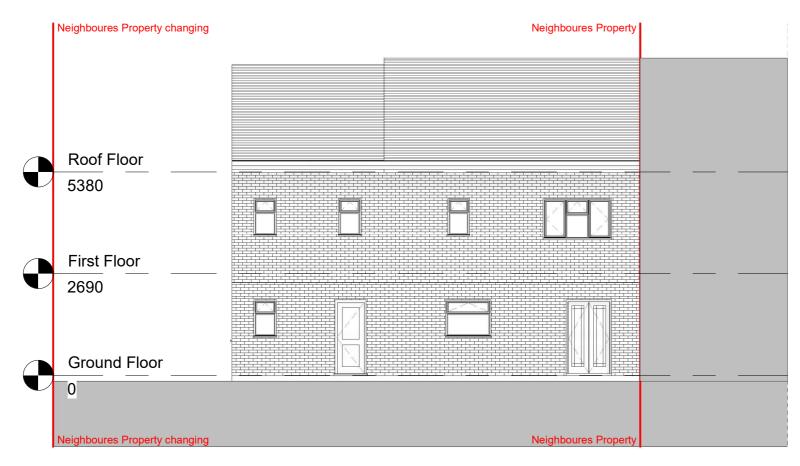

Side Elevation 01 - Existing

Side Elevation 01 - Proposed 1:100

t:0203 432 5269

www.themarketdesignbuild.com info@themarketdesignbuild.com

## General Notes:

| Drawing S | tatus: |
|-----------|--------|
|-----------|--------|

| PLANNING                           |          |         |                        |          |              |             |    |
|------------------------------------|----------|---------|------------------------|----------|--------------|-------------|----|
|                                    |          |         |                        |          |              |             |    |
|                                    |          |         |                        |          |              |             |    |
| Rev.                               | Desc     | criptio | n                      | by       |              | Date        |    |
| 1                                  | P1<br>P2 |         |                        | AA<br>PS | -            | 8/06/2023   | -  |
|                                    |          |         |                        |          |              |             | _  |
|                                    |          |         |                        |          |              |             |    |
|                                    |          |         |                        |          |              |             | _  |
|                                    |          |         |                        |          |              |             |    |
|                                    |          |         |                        |          |              |             |    |
| Project N<br>230016                |          | idall F | Road                   | I        |              |             |    |
| Clients N                          |          |         |                        |          |              |             |    |
| Ronita F                           |          | les     |                        |          |              |             |    |
| Drawing Title<br>Side Elevation 01 |          |         |                        |          |              |             |    |
| -                                  |          |         | Date Drate Drate Drate |          |              | Drawn<br>AA | By |
| Drawing N<br>230016                |          | )7      |                        |          |              |             |    |
|                                    |          |         | necked<br>K            |          | Revisio<br>2 | on          |    |