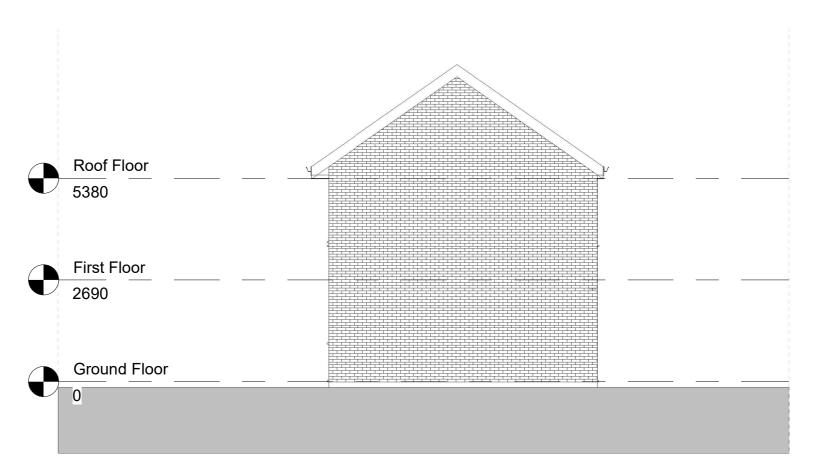

Rear side elevation - Existing 1:100

Rear side elevation - Proposed  $_{1:100}$ 

t:0203 432 5269

www.themarketdesignbuild.com info@themarketdesignbuild.com

## General Notes:

| Drawing | Status: |
|---------|---------|
|---------|---------|

| PLANNING              |                              |                   |      |    |          |             |    |
|-----------------------|------------------------------|-------------------|------|----|----------|-------------|----|
|                       |                              |                   |      |    |          |             |    |
|                       |                              |                   |      |    |          |             |    |
| Rev.                  | Desc                         | criptio           | n    | by |          | Date        |    |
| 1                     |                              | P1                |      | AA | 0        | 8/06/2023   | 3  |
| 2                     |                              | P2                |      | PS | 1        | 2/09/2023   | 3  |
|                       |                              |                   |      |    | $\vdash$ |             |    |
|                       |                              |                   |      |    |          |             |    |
|                       |                              |                   |      |    |          |             |    |
|                       |                              |                   |      |    |          |             |    |
|                       |                              |                   |      |    |          |             |    |
|                       |                              |                   |      |    |          |             |    |
| Project N<br>230016   |                              | idall F           | Road |    |          |             |    |
| Clients N             | ame                          |                   |      |    |          |             |    |
| Ronita F              | ernanc                       | les               |      |    |          |             |    |
| Drawing T<br>Rear sid | <sup>ritle</sup><br>de eleva | ations            |      |    |          |             |    |
| Scale<br>1:100@       | A3                           | Date<br>3 June 20 |      |    |          | Drawn<br>AA | By |
| Drawing N<br>230016   |                              | )6                |      |    |          |             |    |
| Issue Dat<br>12/09/2  | Date Checked Revision        |                   |      |    |          | on          |    |