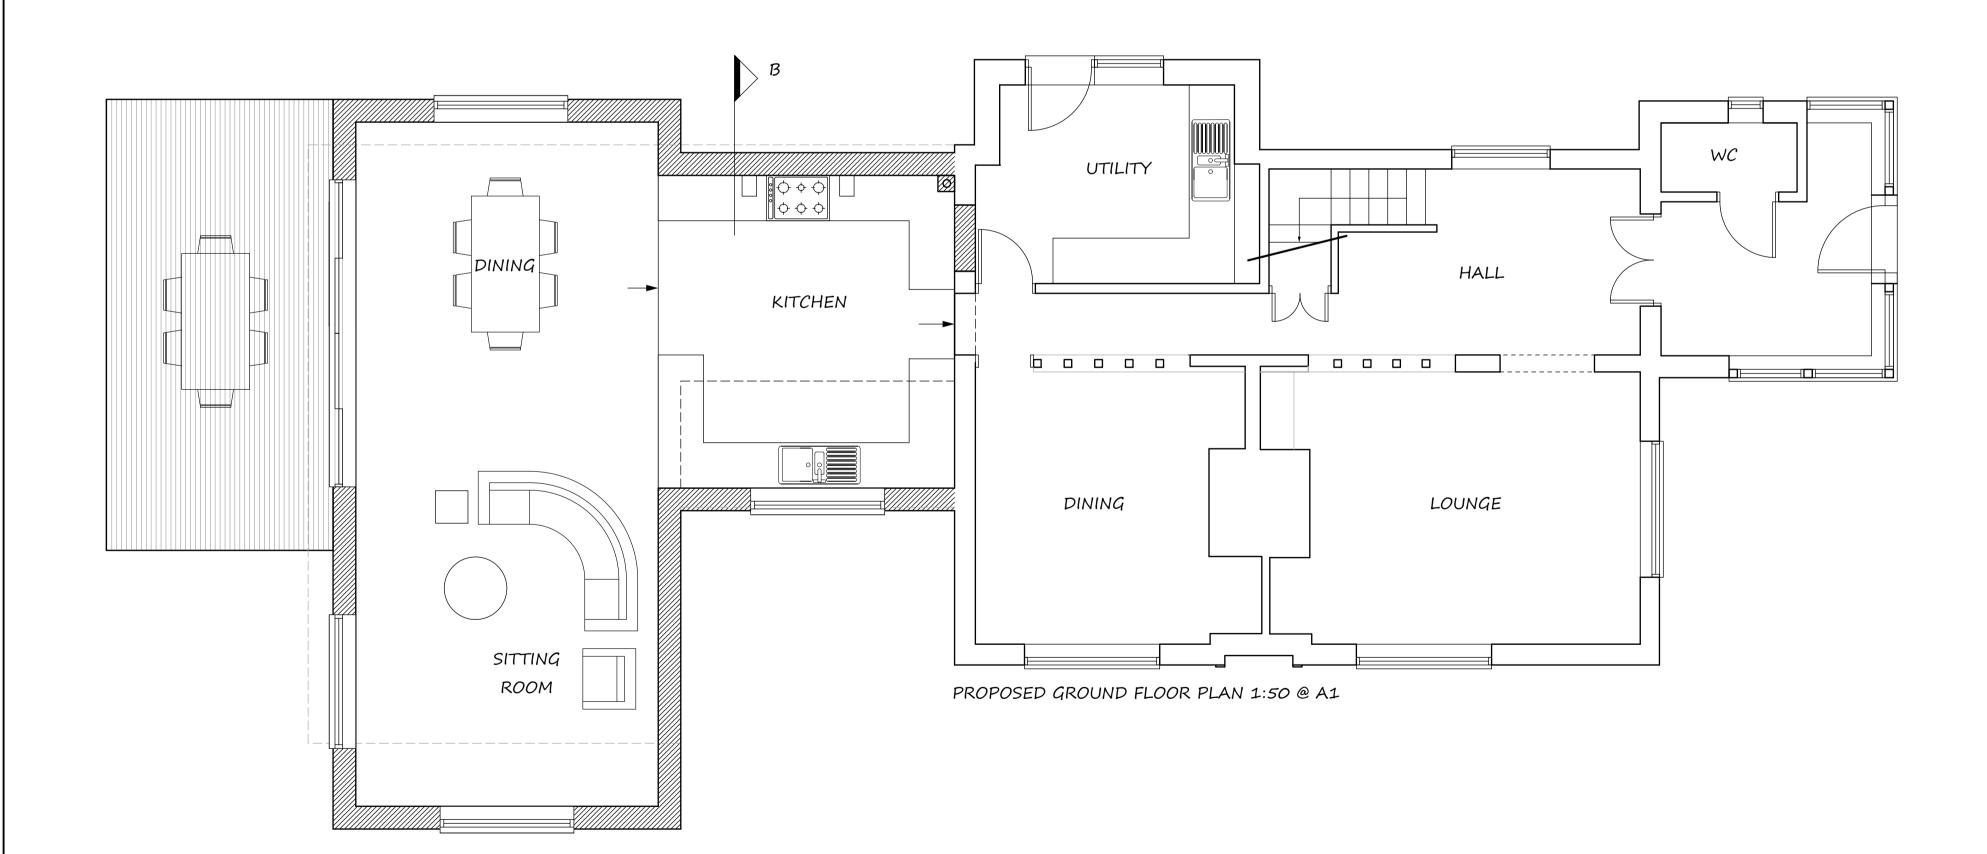

Date: August 2023

Drawing No: RS/4932/23/02

PLANS AND ELEVATIONS

Anglia Design

architects.surveyors

11 Charing Cross Norwich Norfolk NR2 4AX
tel: 01603 666576 fax: 01603 764535
em: mail@angliadesign.co.uk