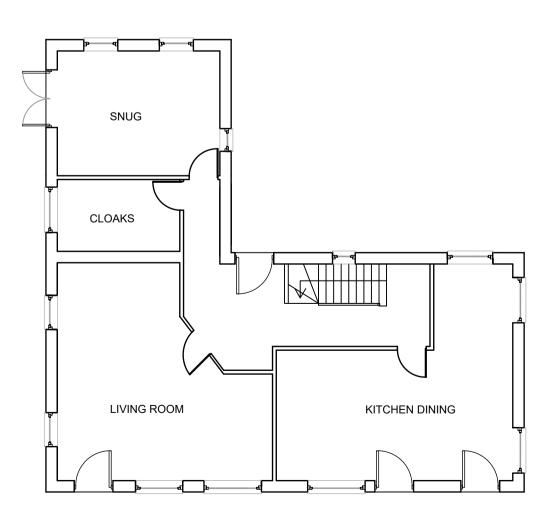

FRONT ELEVATION

SIDE ELEVATION FACING NORTH EAST

GROUND FLOOR PLAN

REAR ELEVATION

SIDE ELEVATION FACING SOUTH WEST

FIRST FLOOR PLAN