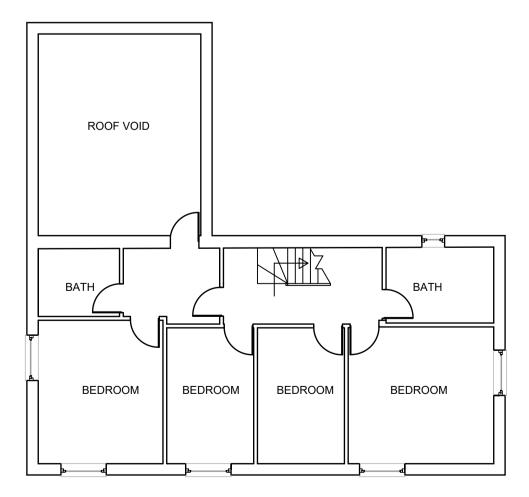

FRONT ELEVATION

SIDE ELEVATION FACING NORTH EAST

GROUND FLOOR PLAN

REAR ELEVATION

SIDE ELEVATION FACING SOUTH WEST

FIRST FLOOR PLAN