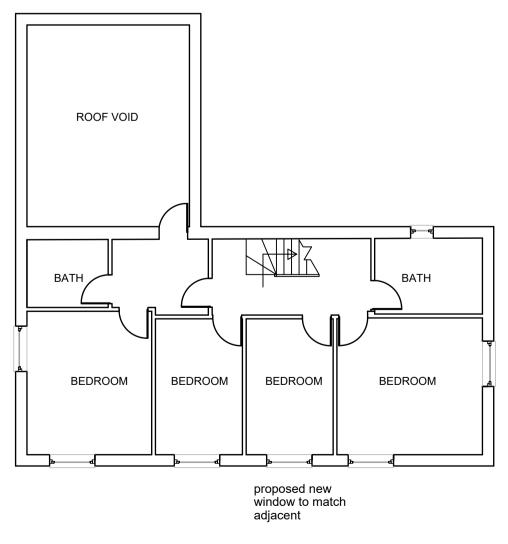

FRONT ELEVATION

SIDE ELEVATION FACING NORTH EAST

GROUND FLOOR PLAN

REAR ELEVATION

SIDE ELEVATION FACING SOUTH WEST

FIRST FLOOR PLAN