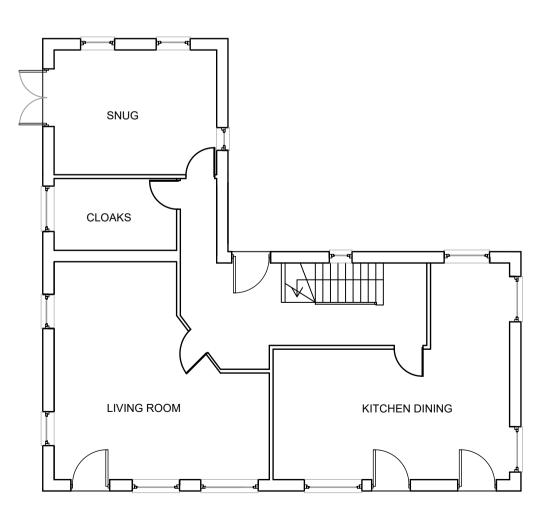

FRONT ELEVATION

SIDE ELEVATION FACING NORTH EAST

GROUND FLOOR PLAN

REAR ELEVATION

SIDE ELEVATION FACING SOUTH WEST

FIRST FLOOR PLAN