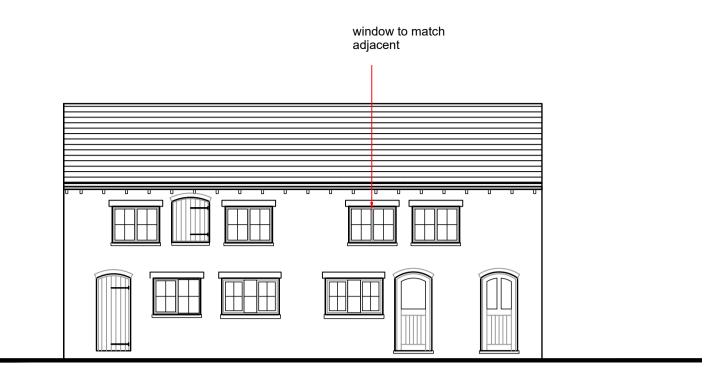

FRONT ELEVATION

SIDE ELEVATION FACING NORTH EAST

GROUND FLOOR PLAN

REAR ELEVATION

SIDE ELEVATION FACING SOUTH WEST

FIRST FLOOR PLAN