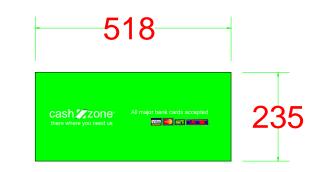

|                    | 6625 CAE GREEN NON-ILLUMINATED LOGO<br>PANEL |                    |                    | 03       |             |      |    | drawing approval |            |
|--------------------|----------------------------------------------|--------------------|--------------------|----------|-------------|------|----|------------------|------------|
|                    |                                              |                    |                    | 02       |             |      |    | NAME:-           |            |
| PLANNING ATM SIGNS | DRAWN<br>NG & MK                             | DATE<br>01/12/2022 | scale<br>1:10 @ A3 | 01       |             |      |    | POSITION:-       | APPROVED:- |
|                    | REF/DRG No.<br>CSS0009                       | SHEET<br>SHEET 2   | REVISION           | REVISION | DESCRIPTION | DATE | BY | DATE:-           | SIGNED:-   |

GREEN PERSPEX SHEET WITH WHITE LETTERING AND BANK SYMBOLS IN