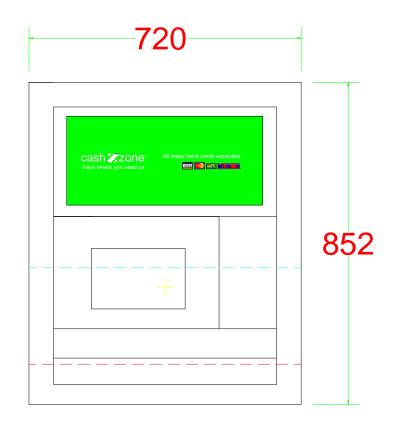

SIGN MATERIALS : -

VARIOUS COLOURS

COLOURS: - GREEN (PMS369)

| 0   | 1          | 2        | 3     | 4        | 5       | 6 | 7 | 8 | 9 | 10 |
|-----|------------|----------|-------|----------|---------|---|---|---|---|----|
|     | մավաղ      | Innland  | uuluu | hindiana | hun     |   |   |   |   |    |
| SCA | LE IN CENT | TIMETRES |       |          | 1:10 @A | 3 |   |   |   | 1M |

|                    | 6625 CAE GREEN NON-ILLUMINATED LOGO<br>PANEL |                    |                    | 03       |             |      |    | drawing approval |            |
|--------------------|----------------------------------------------|--------------------|--------------------|----------|-------------|------|----|------------------|------------|
|                    |                                              |                    |                    | 02       |             |      |    | NAME:-           |            |
| PLANNING ATM SIGNS | DRAWN<br>NG & MK                             | DATE<br>01/12/2022 | scale<br>1:10 @ A3 | 01       |             |      |    | POSITION:-       | APPROVED:- |
|                    | REF/DRG No.<br>CSS0009                       | SHEET<br>SHEET 2   | REVISION           | REVISION | DESCRIPTION | DATE | BY | DATE:-           | SIGNED:-   |

GREEN PERSPEX SHEET WITH WHITE LETTERING AND BANK SYMBOLS IN