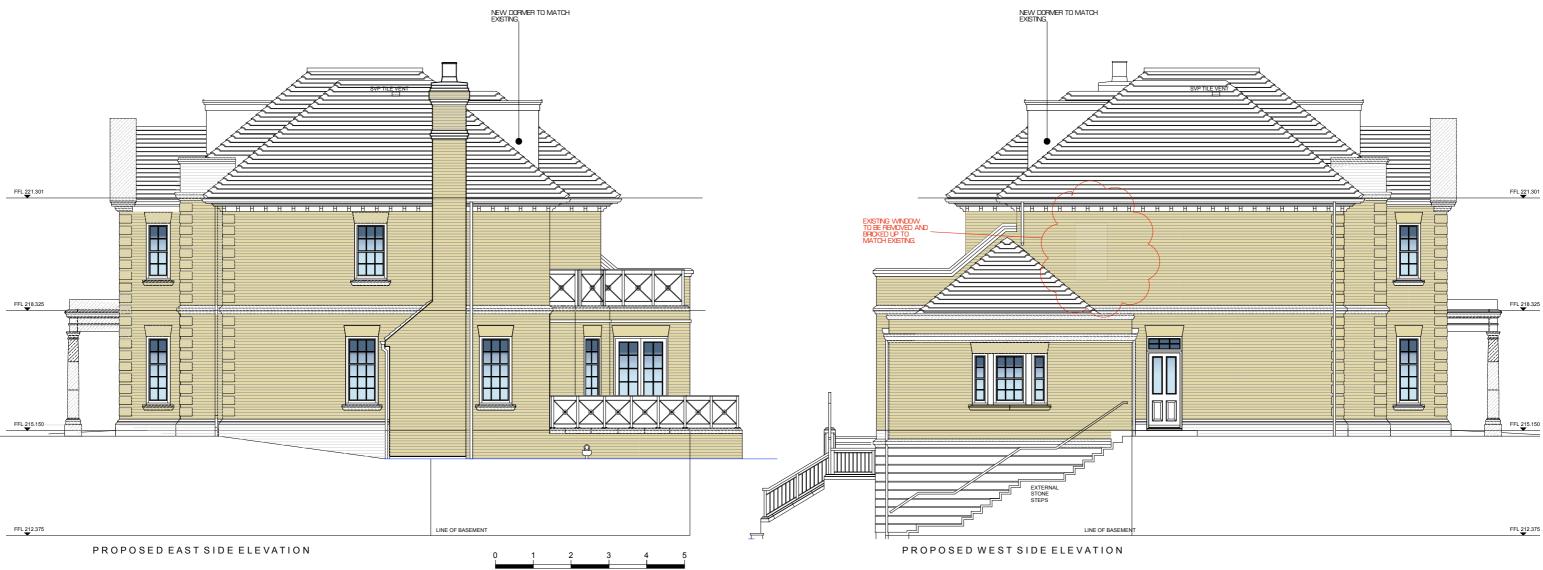

| notes:                                                                                                         |   | notes: |                                               | drawing title:  |
|----------------------------------------------------------------------------------------------------------------|---|--------|-----------------------------------------------|-----------------|
| 1. Dimensions:                                                                                                 |   |        | A 29.09.23 SIDE WINDOW REMOVED AND BRICKED UP | PROPOSED SIDE   |
| The contractor should take care to check all dimensions<br>prior<br>to starting work.                          |   |        |                                               | drawing status: |
| Dimensions are <u>not</u> to be scaled from the drawing.<br>Dimensions which are not conveyed in text form and |   |        |                                               | PLANNING        |
| which are<br>required by the contractor should, in all cases, be                                               |   |        |                                               | drawing number: |
| sought from<br>the architect.<br>All dimensional discrepancies should be communicated                          |   |        |                                               | dA.2218/PL/117  |
| to the<br>architect without delay.                                                                             |   |        |                                               | date:           |
|                                                                                                                |   |        |                                               | 05.05.23        |
|                                                                                                                | 1 |        | · · · · · · · · · · · · · · · · · · ·         | 1               |