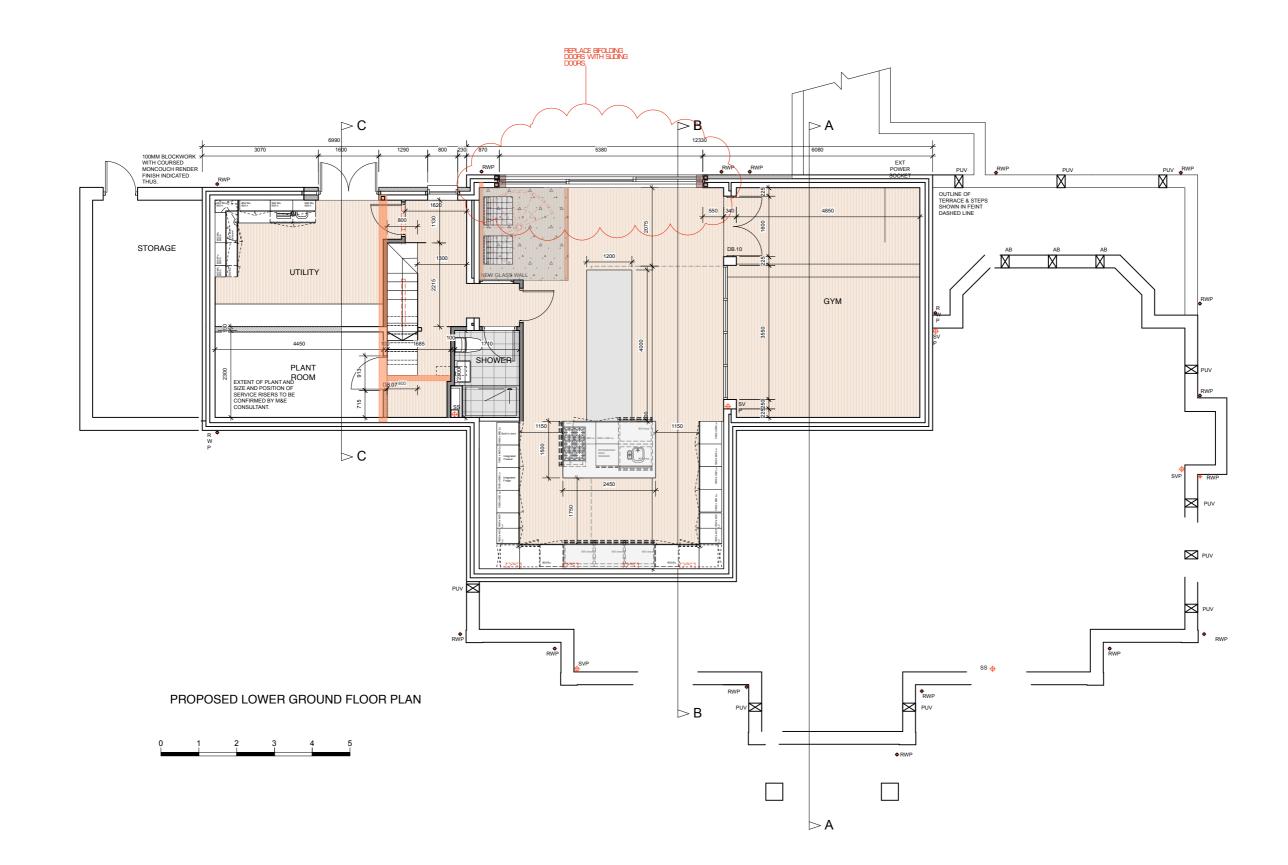

| notes:                                                                                                                                                                                                                                                                                                                                                                                        |  |                    | notes: | revisions:  |                                     | drawing title:                   |
|-----------------------------------------------------------------------------------------------------------------------------------------------------------------------------------------------------------------------------------------------------------------------------------------------------------------------------------------------------------------------------------------------|--|--------------------|--------|-------------|-------------------------------------|----------------------------------|
| 1. Dimensions:                                                                                                                                                                                                                                                                                                                                                                                |  | CONSTRUCTION ISSUE |        | A 30.01.23. | BI-FOLDING DOORS ADDED TO L/GROUND  | PROPOSED                         |
| The contractor should take care to check all dimensions<br>prior<br>to starting work.<br>Dimensions are <u>not</u> to be scaled from the drawing.<br>Dimensions which are not conveyed in text form and<br>meanized by the contractor should, in all cases, be<br>sought from<br>the architect.<br>All dimensional discrepancies should be communicated<br>to the<br>architect without delay. |  |                    |        | B 04.07.23. | CONSTRUCTION ISSUE                  | drawing status:<br>PLANNING<br>G |
|                                                                                                                                                                                                                                                                                                                                                                                               |  |                    |        | C 29.09.23. | BI-FOLDING DOORS CHANGED TO SLIDING |                                  |
|                                                                                                                                                                                                                                                                                                                                                                                               |  |                    |        |             |                                     | drawing number:                  |
|                                                                                                                                                                                                                                                                                                                                                                                               |  |                    |        |             |                                     | dA.2218/PL/1                     |
|                                                                                                                                                                                                                                                                                                                                                                                               |  |                    |        |             |                                     | date:                            |
|                                                                                                                                                                                                                                                                                                                                                                                               |  |                    |        |             |                                     | 19.08.22                         |