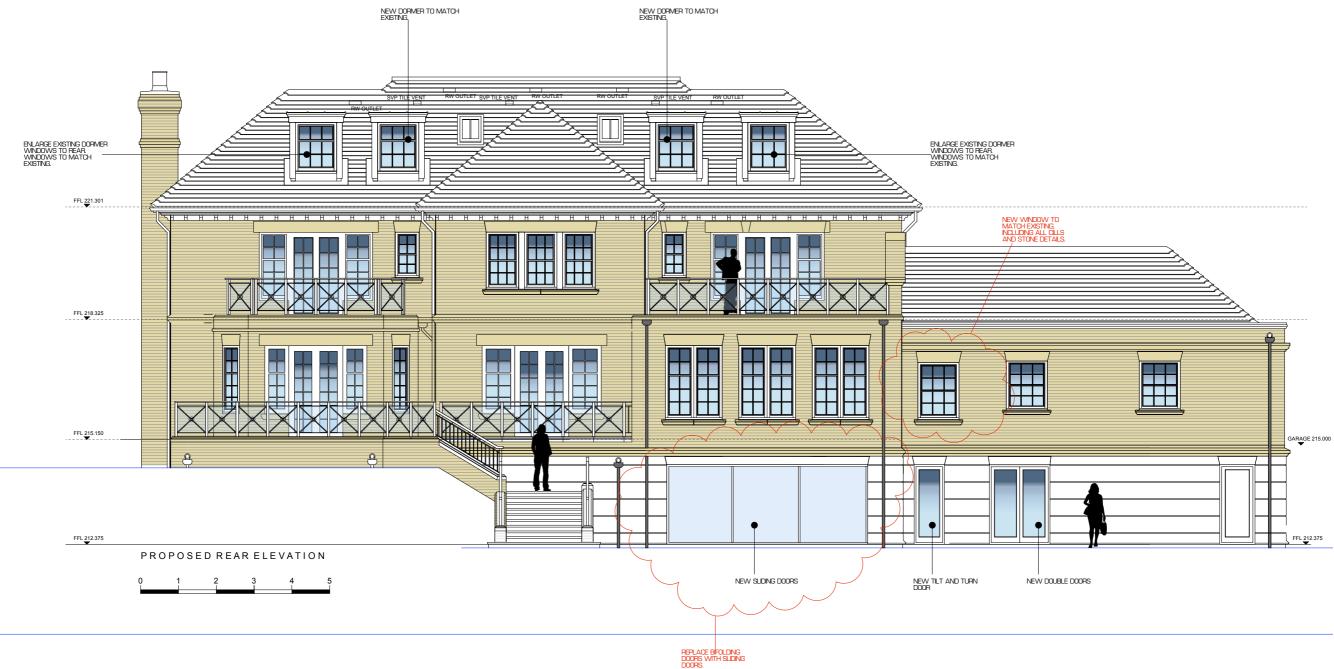

| notes:                                                                                                                                                                                             | CONSTRUCTION | notes: |             |                                    | drawing title:<br>PROPOSED REAR ELEVATION |     |           |                                 | •                                                                        |  |
|----------------------------------------------------------------------------------------------------------------------------------------------------------------------------------------------------|--------------|--------|-------------|------------------------------------|-------------------------------------------|-----|-----------|---------------------------------|--------------------------------------------------------------------------|--|
| 1. Dimensions:<br>The contractor should take care to check all dimensions                                                                                                                          |              |        | A 08.12.22. | REAR DORMERS AMENDED TO SUIT ROOF  | F                                         |     |           |                                 | <b>dama</b> architecture                                                 |  |
| prior<br>to starting work.<br>Dimensions are <u>not</u> to be scaled from the drawing.<br>Dimensions which are not conveyed in text form and<br>which ensy which are not conveyed in text form and |              |        | B 22.12.22. | GENERALLY UPDATED                  | drawing status:<br>PLANNING               | dra |           | necked:                         | Architecture Planning Design                                             |  |
|                                                                                                                                                                                                    |              |        | C 30.01.23. | BI-FOLDING DOORS ADDED TO L/GROUND |                                           | AV  | 0         |                                 | address: 21 Shawfield Park, Bromley, Kent, BR1 2NQ<br>tel: 020 8090 3586 |  |
| required by the contractor should, in all cases, be<br>sought from<br>the architect.<br>All dimensional discrepancies should be communicated<br>to the<br>architect without delay.                 |              |        | D 04.07.23. |                                    | drawing number:                           |     | revision: |                                 | email: info@damarch.com                                                  |  |
| the architect.<br>All dimensional discrepancies should be communicated<br>to the                                                                                                                   |              |        | E 12.09.23. | CONSTRUCTION ISSUE                 | dA.2218/PL/115                            |     | г         |                                 | client: Mr & Mrs Anning                                                  |  |
| architect without delay.                                                                                                                                                                           |              | 1      | F 29.09.23. |                                    |                                           |     |           | Beech House<br>Phillipines Shaw |                                                                          |  |
|                                                                                                                                                                                                    |              | 1      |             |                                    | 19.08.22 1:50 @A1, 1:100@                 |     | :100@A3   |                                 | Ide Hill                                                                 |  |