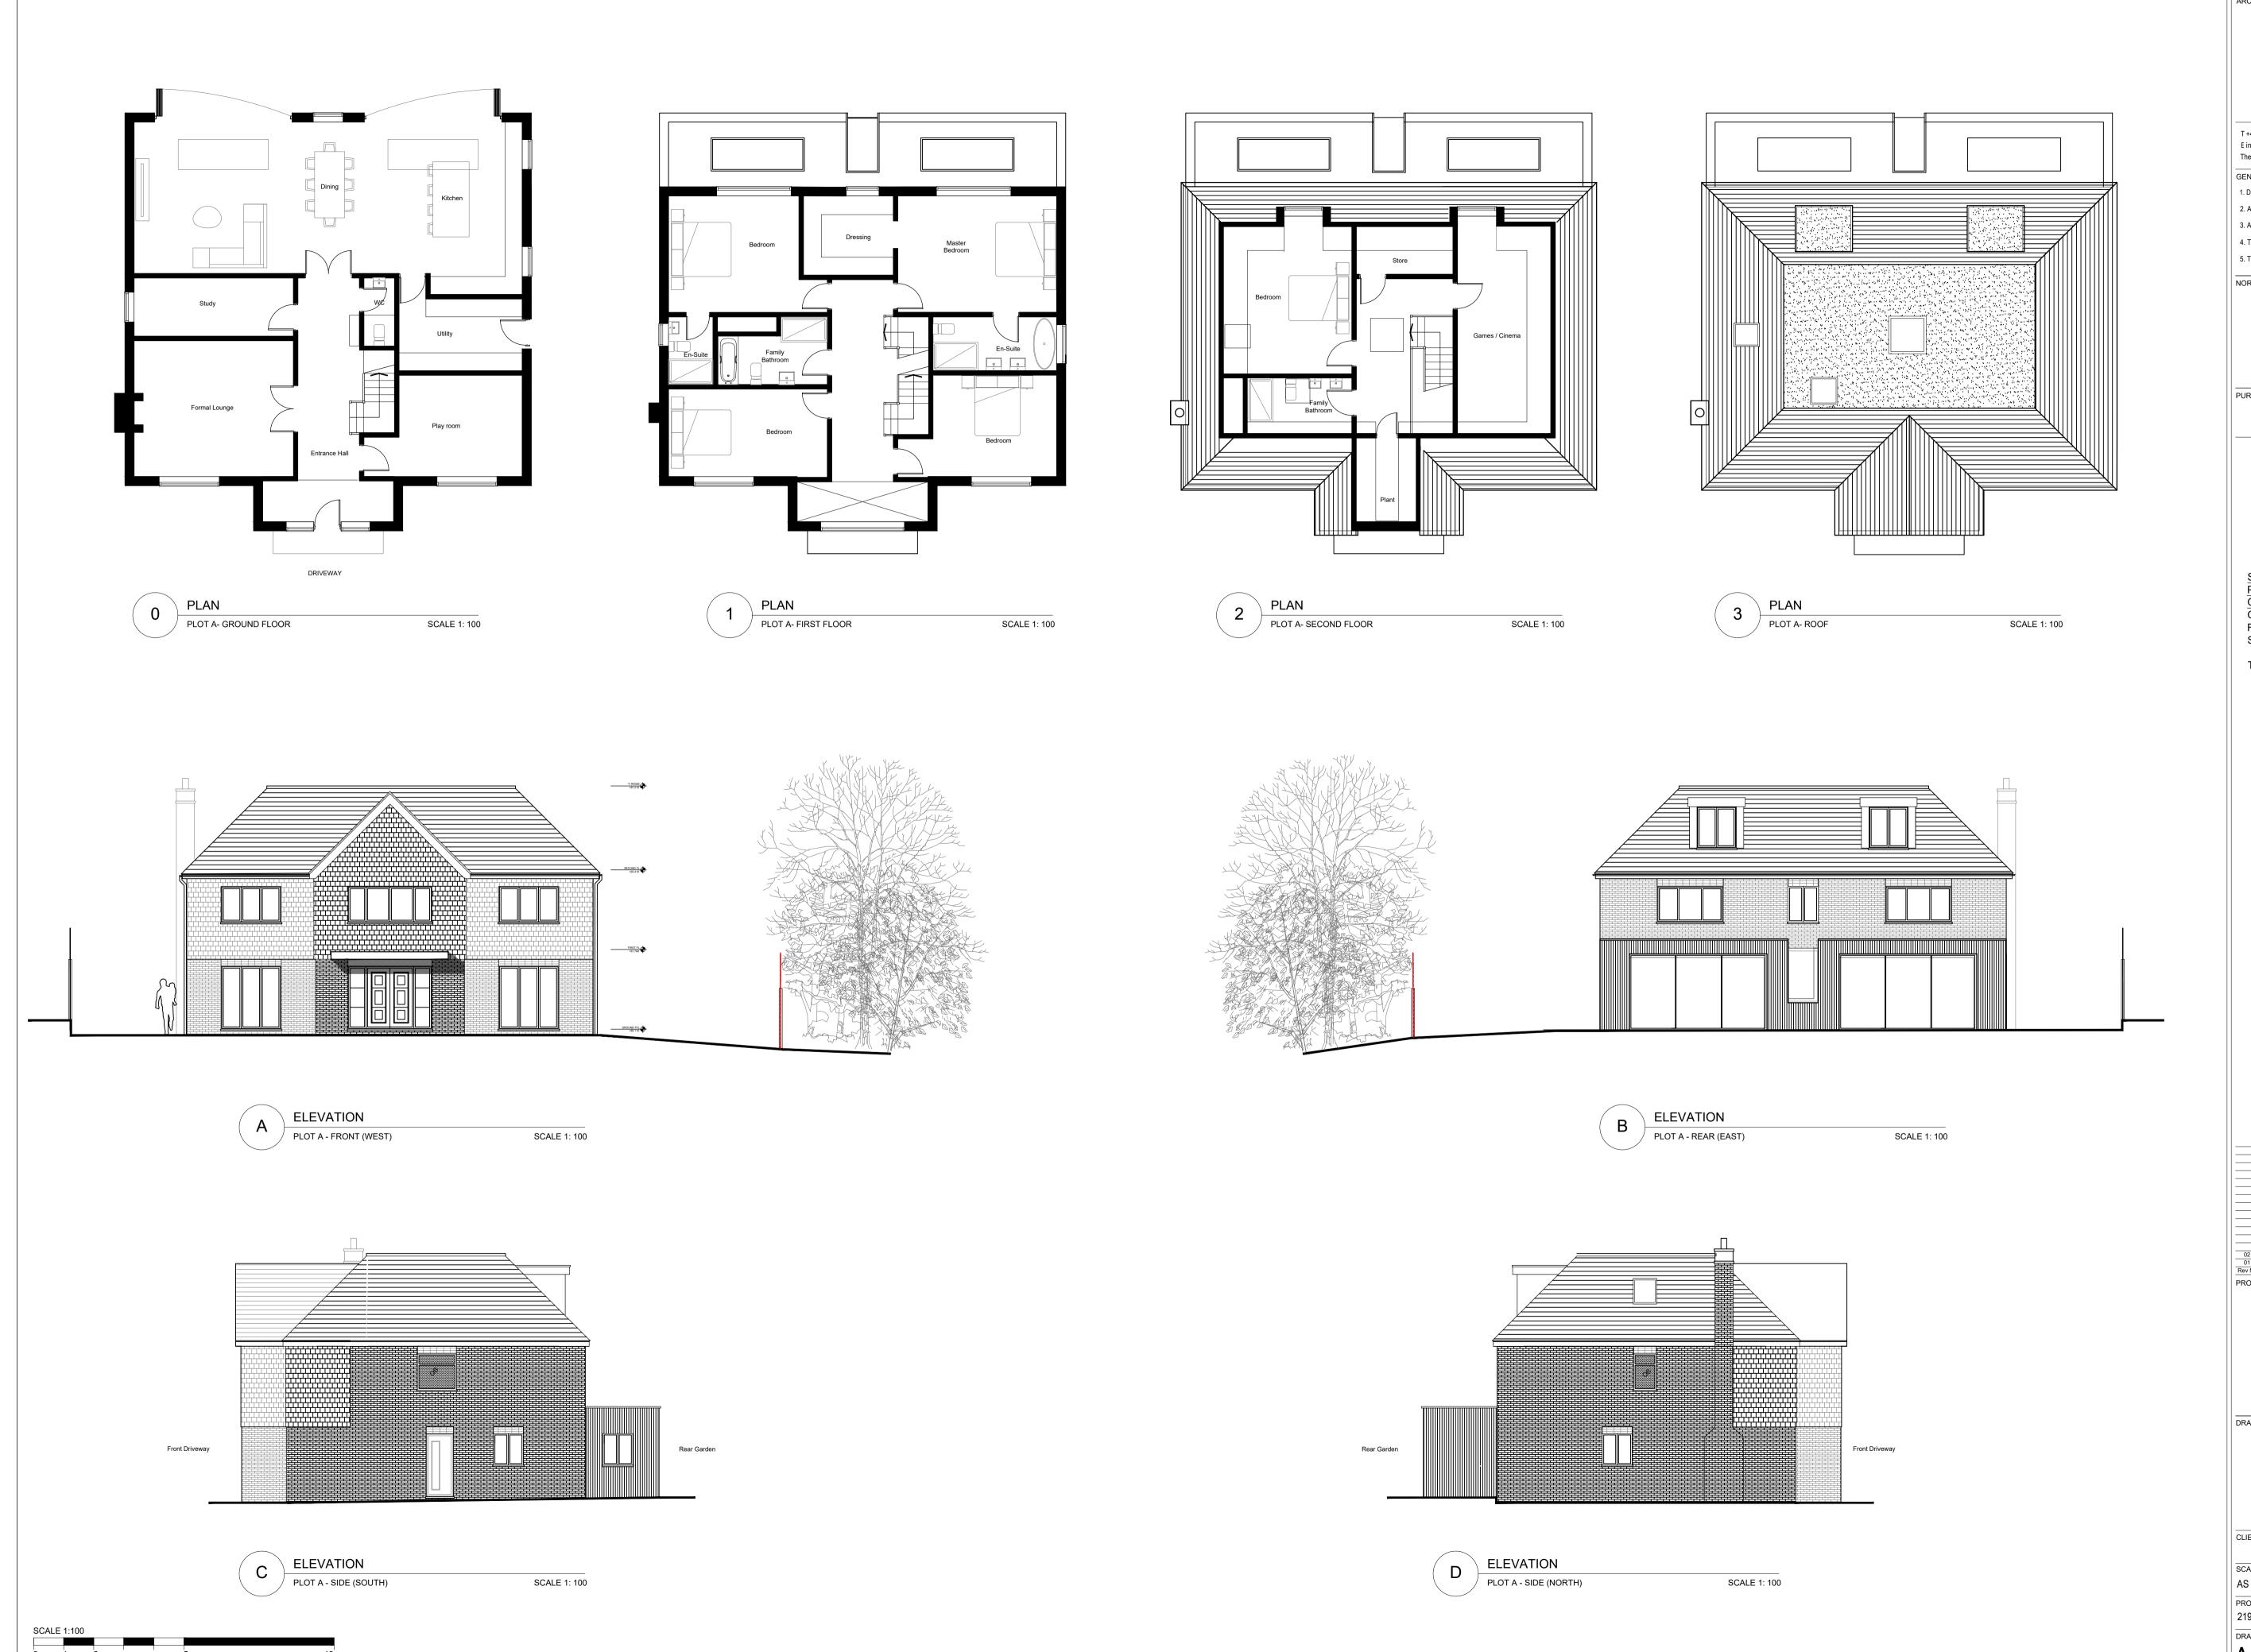

SCHEDULE OF ACCOMMODATION
PLOT A
GIA
GROUND FLOOR - 159m<sup>2</sup>
FIRST FLOOR - 127m<sup>2</sup>
SECOND FLOOR - 85m<sup>2</sup>

TOTAL =  $371m^2 / 3993$ sqft

STREATHFIELD SHOREHAM ROAD OTFORD TN14 5RW

DRAWING TITLE

PROPOSED PLANS & ELEVATIONS ( PLOT A)

| A-0202      |        |           | 02          |
|-------------|--------|-----------|-------------|
| DRAWING NO. |        |           | REVISION NO |
| 2195        |        | SN        | SC          |
| PROJECT NO. |        | DRAWN BY  | CHECKED     |
| AS NOTED    |        | SEP 23    |             |
| SCALE @ A1  |        | DATE      |             |
|             | PORTFO | LIO HOMES | 3           |