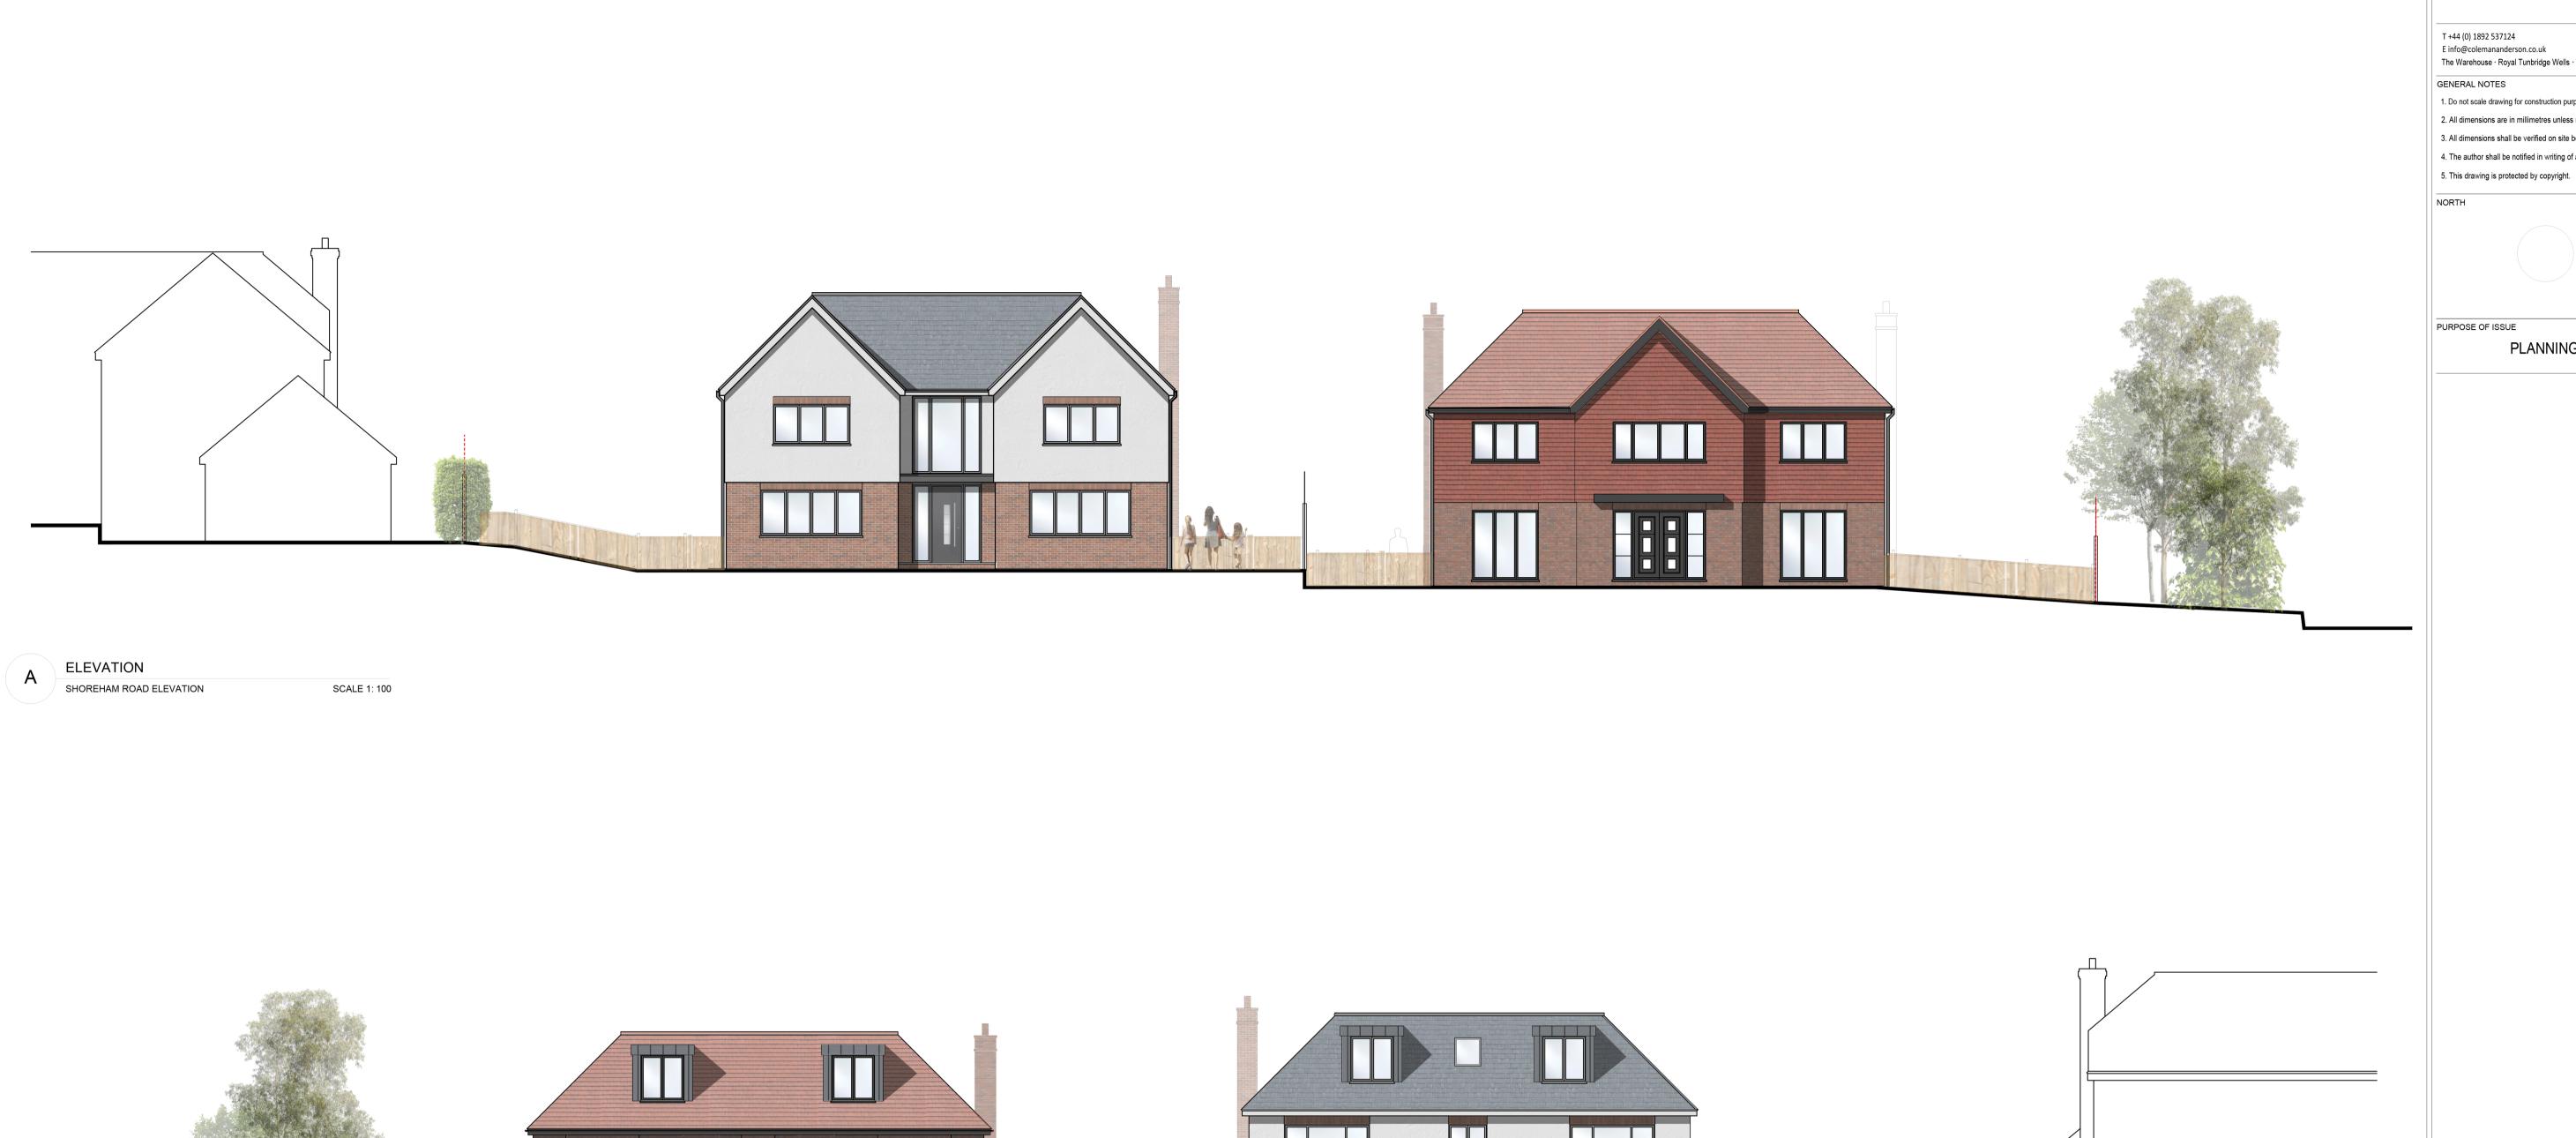

## PROPOSED STREET SCENE MATERIAL ELEVATIONS

| -0206     |           |        | 02           |
|-----------|-----------|--------|--------------|
| AWING NO. |           |        | REVISION NO. |
| 95        | SI        | ١      | SC           |
| DJECT NO. | DR        | AWN BY | CHECKED      |
| NOTED     | -         | JAN 23 |              |
| LE @ A1   | DA.       | TE     |              |
| ENT       | PORTFOLIO | HOMES  |              |

B ELEVATION

STREATHFIELD REAR ELEVATION

SCALE 1: 100