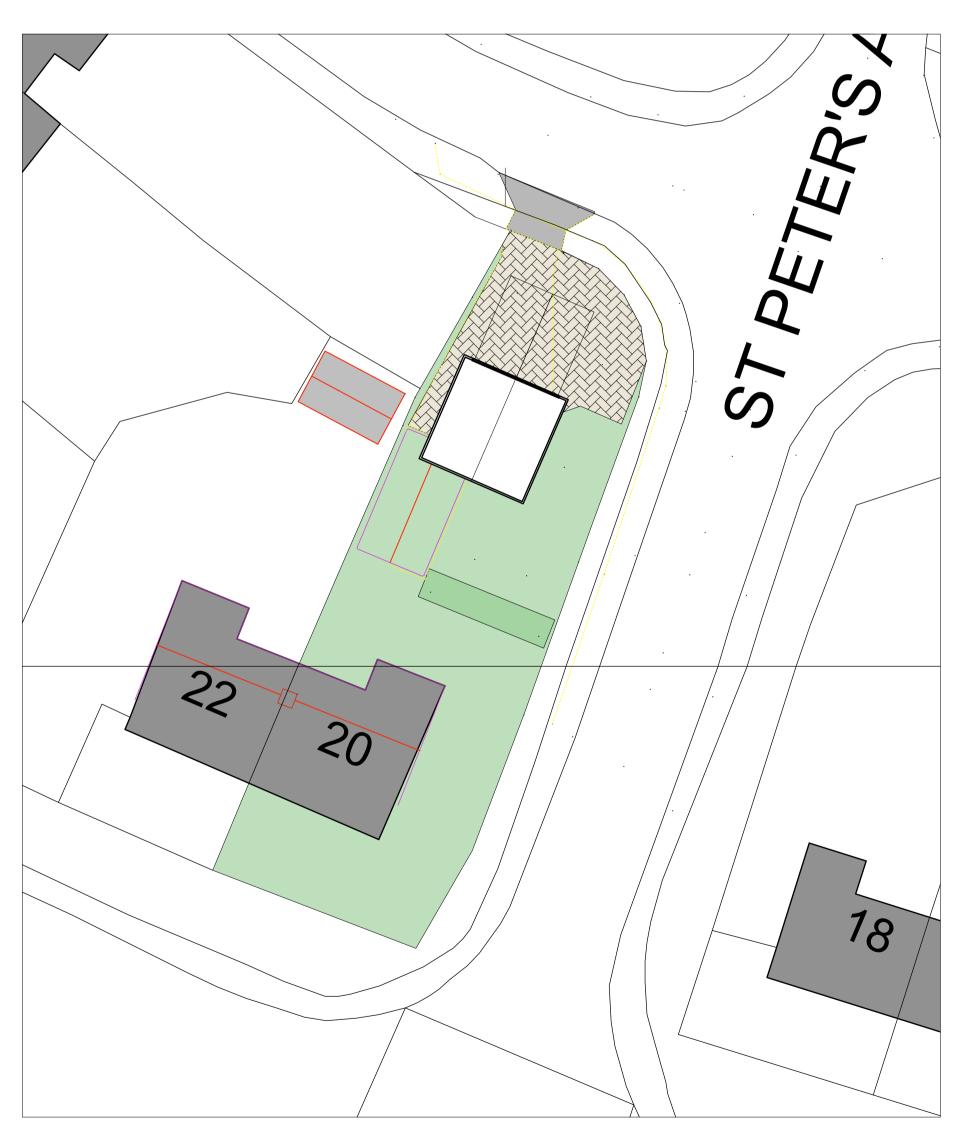

BLOCK PLAN

## General Notes

I. Do not scale this drawing. All dimensions to be as noted. Contractor to check all dimensions on site before carry out works.

2. This drawing is for the private and confidential use of the client for whom it was undertaken and it should not be reproduced in whole or in part or relied upon by third parties for any use without the express written authority of Beech Architects Limited.





| Sturgeon Builders                                |
|--------------------------------------------------|
| PROJECT                                          |
| 20 Station Road<br>Claydon<br>Suffolk<br>IP6 0HT |

| IP6 0H1         |
|-----------------|
| DRAWING         |
| Garage Proposed |

| Carage 1 Toposed |          |      |             |     |  |
|-----------------