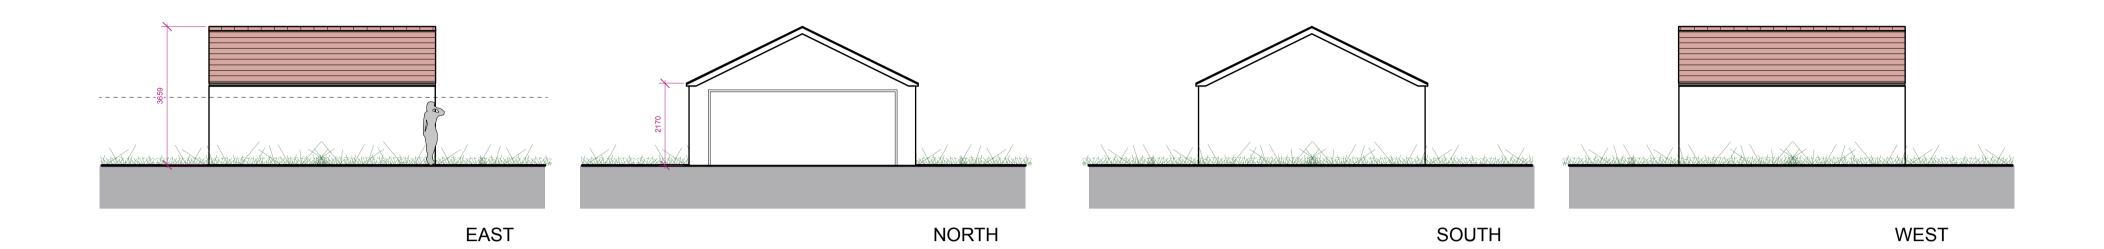

| IP6 0H1         |
|-----------------|
| DRAWING         |
| Garage Proposed |

| Carage 1 Toposed |          |      |             |     |  |
|------------------|----------|------|-------------|-----|--|
| SCALE            |          | DATE |             |     |  |
| 1:100/1:200 @ A1 | 200 @ A1 |      | OCT 23      |     |  |
| DRAWING NUMBER   | JOB NUI  | MBER | STATUS      | REV |  |
| 05               | 322      |      | Preliminary |     |  |
|                  |          |      |             |     |  |