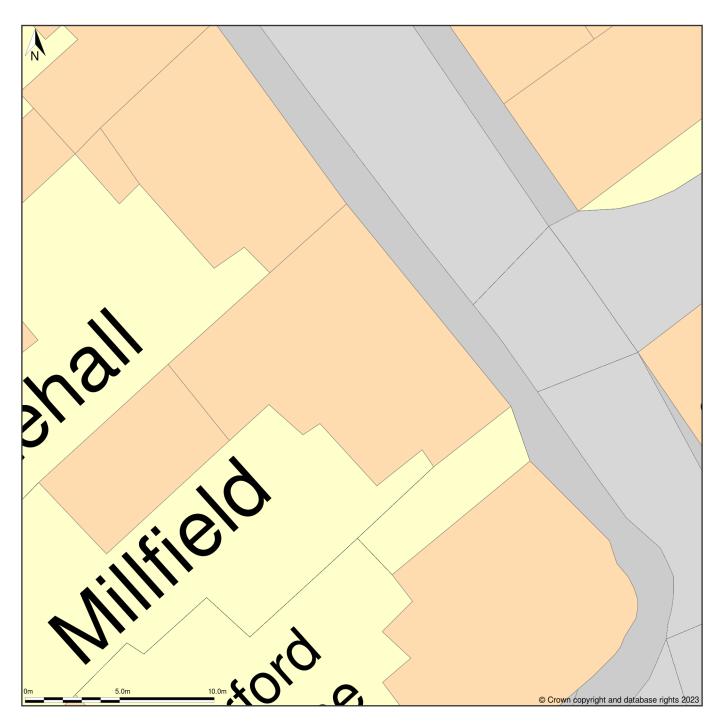

## Millfield House, Hereford Street, Presteigne, Powys, LD8 2AT

Site Plan (also called a Block Plan) shows area bounded by: 331416.84, 264333.16 331452.84, 264369.16 (at a scale of 1:200), OSGridRef: SO31436435. The representation of a road, track or path is no evidence of a right of way. The representation of features as lines is no evidence of a property boundary.