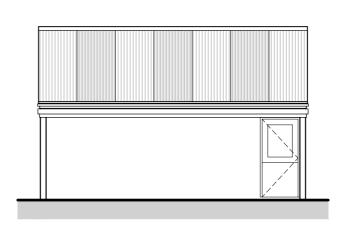

01 | GROUND FLOOR

SCALE 1:100 0 10 10 m

SCALE 1:50

02 | NORTH EAST ELEVATION

SCALE 1:100

03 | SOUTH EAST ELEVATION

SCALE 1:100

04 | SOUTH WEST ELEVATION

SCALE 1:100

SCALE 1:25

05 | NORTH WEST ELEVATION

SCALE 1:100

## MATERIALS:

- Roof box profile metal cladding, Grey & polycarb

  • Walls - galvanised corrugated
- metal & vertical black cladding
- Doors grey, uPVC
  Windows Grey, uPVC
  Gutters Black, uPVC
- Soffit & Fascias Black, uPVC