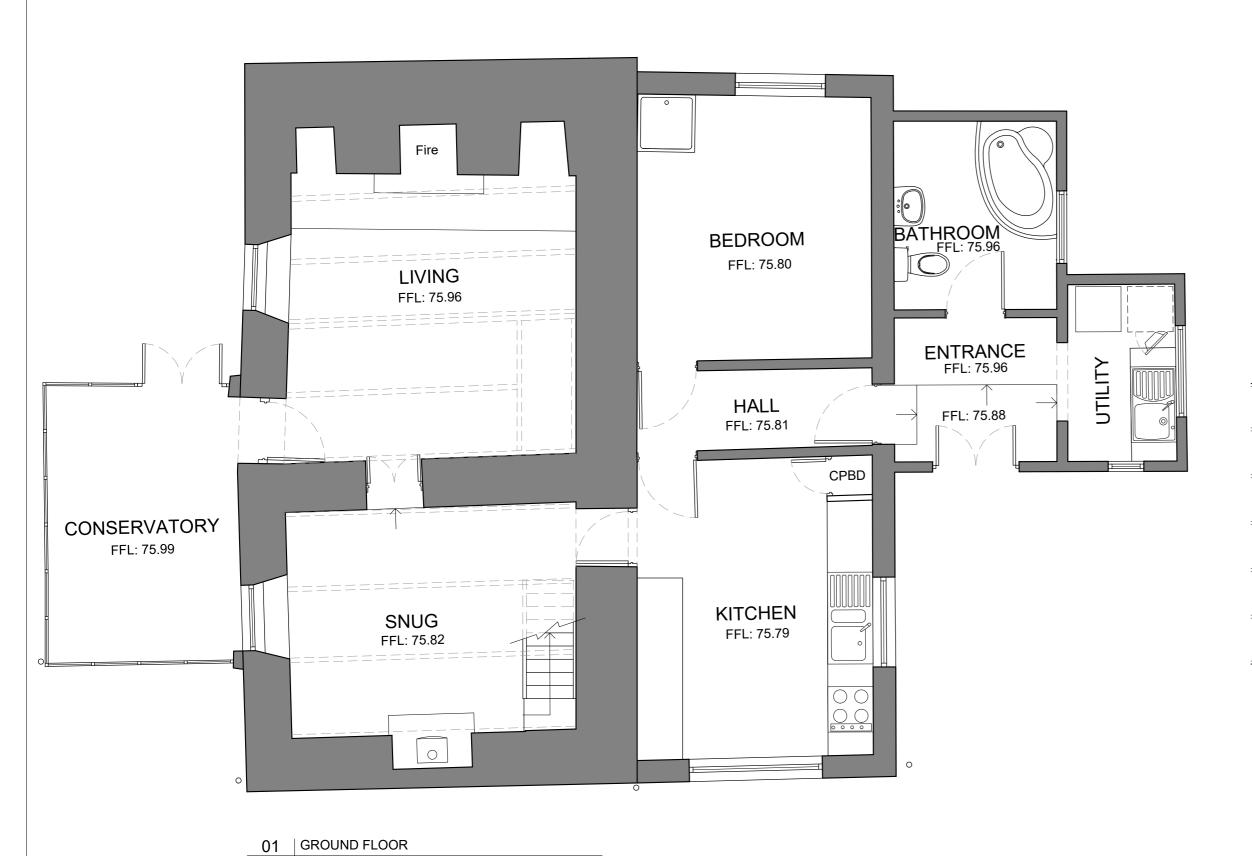

SCALE 1:50

02 | FIRST FLOOR SCALE 1:50

07/10/23 Initial Issue Rev Date Notes MR DREW **EXTENSION & ALTERATIONS** MAGPIE COTTAGE FERNSPLATT

EXISTING: FLOOR PLANS : Date: Drawn: 1:50 Sept 23 Drawing No & Rev: LD090 015 -