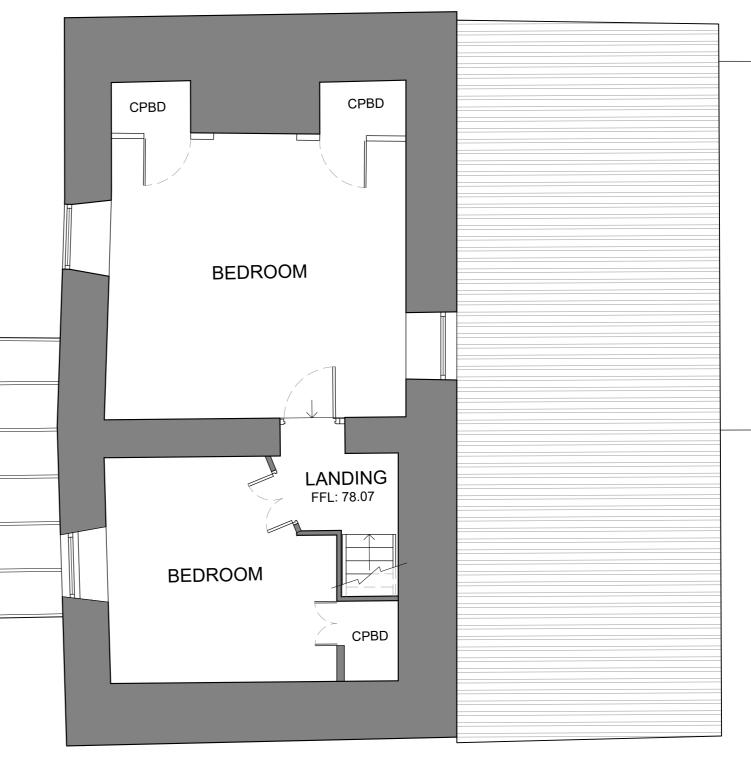

SCALE 1:50

02 | FIRST FLOOR SCALE 1:50

07/10/23 Initial Issue Rev Date Notes MR DREW **EXTENSION & ALTERATIONS** MAGPIE COTTAGE FERNSPLATT

EXISTING: FLOOR PLANS : Date: Drawn: 1:50 Sept 23 Drawing No & Rev: LD090 015 -