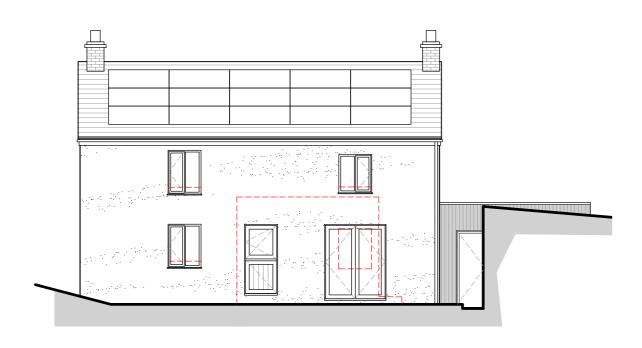

01 | NORTH / SIDE ELEVATION

SCALE 1:100

02 | EAST / FRONT ELEVATION

SCALE 1:100

03 | SOUTH / SIDE ELEVATION SCALE 1:100

04 | WEST / REAR ELEVATION SCALE 1:100

SCALE 1:100 0 10 10 m SCALE 1:25

## MATERIALS:

- Roof Slate to Dormer & Grey single ply membrane to extension
- Walls Render & vertical black cladding
- Doors Black, uPVC & metal
- Windows Black, uPVC & metal
- Gutters Black, uPVC
- Soffit & Fascias Black, uPVC