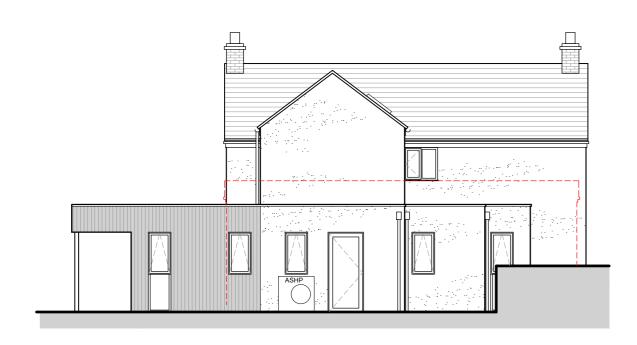

01 | NORTH / SIDE ELEVATION

SCALE 1:100

02 | EAST / FRONT ELEVATION

SCALE 1:100

03 | SOUTH / SIDE ELEVATION SCALE 1:100

04 | WEST / REAR ELEVATION SCALE 1:100

SCALE 1:100 0 10 10 m SCALE 1:25

## MATERIALS:

- Roof Slate to Dormer & Grey single ply membrane to extension
- Walls Render & vertical black cladding
- Doors Black, uPVC & metal
- Windows Black, uPVC & metal
- Gutters Black, uPVC
- Soffit & Fascias Black, uPVC