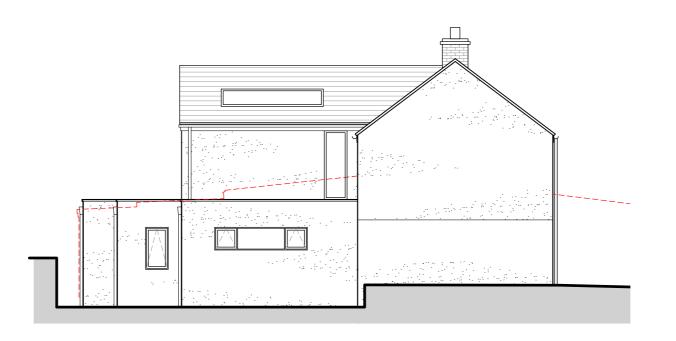

01 | NORTH / SIDE ELEVATION

SCALE 1:100

02 | EAST / FRONT ELEVATION

SCALE 1:100

03 | SOUTH / SIDE ELEVATION SCALE 1:100

04 | WEST / REAR ELEVATION SCALE 1:100

SCALE 1:100 0 10 10 m SCALE 1:25

## MATERIALS:

- Roof Slate to Dormer & Grey single ply membrane to extension
- Walls Render & vertical black cladding
- Doors Black, uPVC & metal
- Windows Black, uPVC & metal
- Gutters Black, uPVC
- Soffit & Fascias Black, uPVC