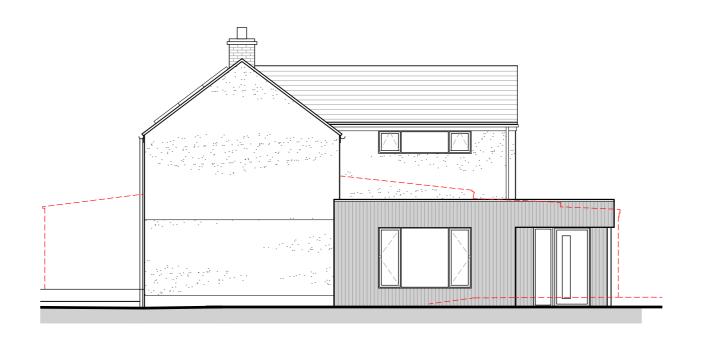

01 | NORTH / SIDE ELEVATION

SCALE 1:100

02 | EAST / FRONT ELEVATION

SCALE 1:100

03 | SOUTH / SIDE ELEVATION SCALE 1:100

04 | WEST / REAR ELEVATION SCALE 1:100

SCALE 1:100 0 10 10 m SCALE 1:25

## MATERIALS:

- Roof Slate to Dormer & Grey single ply membrane to extension
- Walls Render & vertical black cladding
- Doors Black, uPVC & metal
- Windows Black, uPVC & metal
- Gutters Black, uPVC
- Soffit & Fascias Black, uPVC