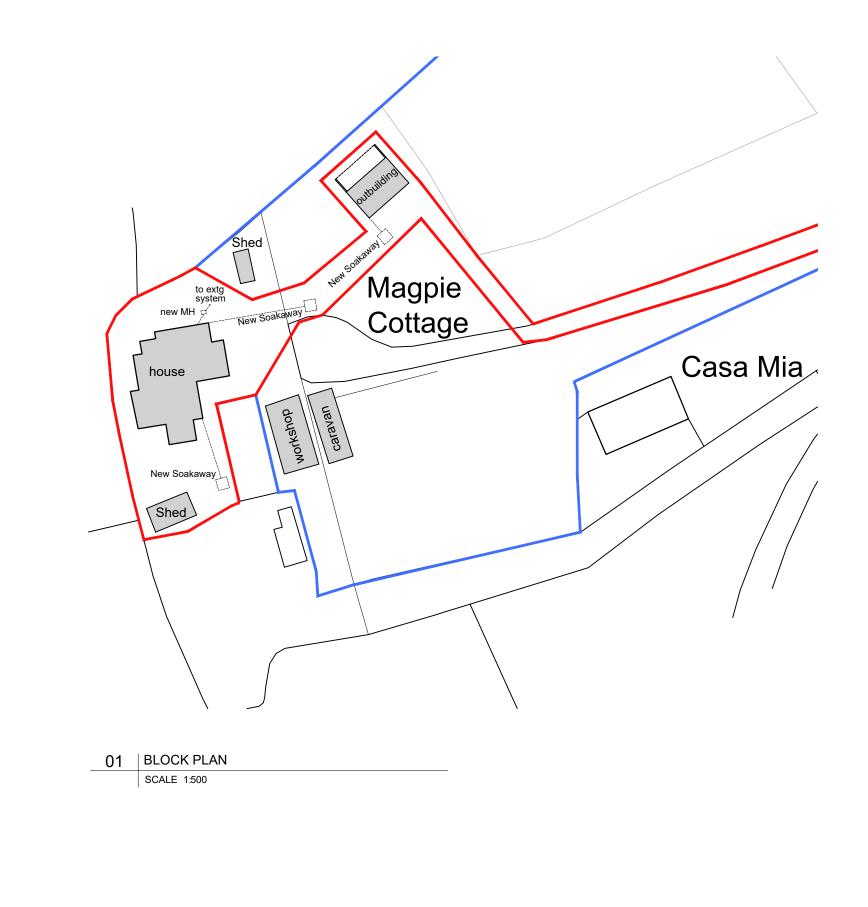

ALL DIMENSIONS TO BE CHECKED ON SITE. ANY DISCREPANCIES SHOULD BE REPORTED TO LIME DESIGNS DO NOT SCALE FROM THIS DRAWING FOR CONSTRUCTION.

ORIGINAL DRAWING SIZE : A3

Development Boundary

Land in applicants ownership

| .                                                                                       | 07/10/23                  | Initia | al Issue                   |               |
|-----------------------------------------------------------------------------------------|---------------------------|--------|----------------------------|---------------|
| Rev                                                                                     | Date                      | Notes  |                            |               |
| Client:<br>MR DREW                                                                      |                           |        |                            |               |
| Job Title:<br>EXTENSION & ALTERATIONS<br>MAGPIE COTTAGE<br>FERNSPLATT<br>TRURO, TR4 8RJ |                           |        |                            |               |
| Drawing Title:<br>PROPOSED:<br>BLOCK PLAN                                               |                           |        |                            |               |
| Sca<br>a                                                                                | <sup>le:</sup><br>s shown |        | Sept 23                    | Drawn:<br>LAS |
| Job No:<br>LD090                                                                        |                           |        | Drawing No & Rev:<br>025 - |               |
| Lime Designs                                                                            |                           |        |                            |               |
| Magpie Cottage<br>Fernsplatt<br>Chacewater, Truro,<br>Cornwall TR4 8RJ                  |                           |        |                            |               |