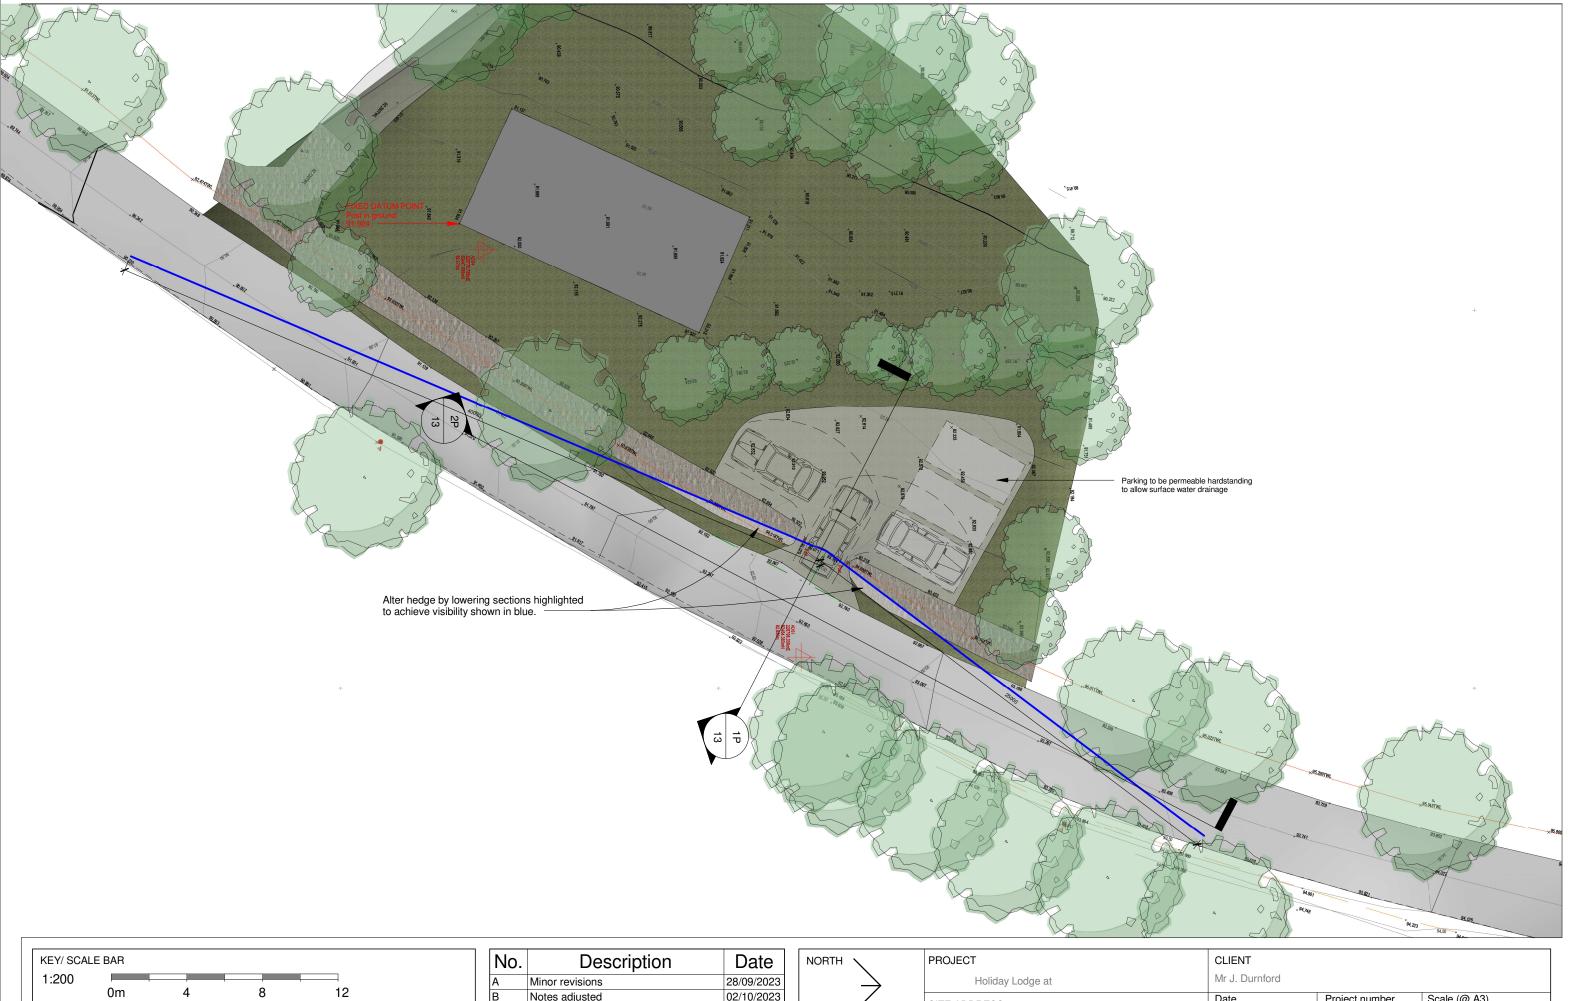

| KEY/ SCA                     | LE BAR |   |   |    |  |  |  |
|------------------------------|--------|---|---|----|--|--|--|
| 1:200                        |        |   |   |    |  |  |  |
|                              | 0m     | 4 | 8 | 12 |  |  |  |
|                              |        |   |   |    |  |  |  |
| Drawings f                   |        |   |   |    |  |  |  |
| Rickard Architectural Design |        |   |   |    |  |  |  |

| NORTH \       | PROJECT                                      | CLIENT                                    |                       |                       |     |
|---------------|----------------------------------------------|-------------------------------------------|-----------------------|-----------------------|-----|
| $\rightarrow$ | Holiday Lodge at                             | Mr J. Durnford                            |                       |                       |     |
|               | SITE ADDRESS Pool Hall, Menheniot, liskeard, | Date<br>Issue Date                        | Project number<br>015 | Scale (@ A3)<br>1:200 |     |
| STATUS        | Cornwall PL14 3QT                            | Drawn by DR Agent Contact Details         |                       | DRAWING No.           | REV |
|               | SHEET Site Plan as Proposed                  | RickardArcDesign@gmail.com<br>07428468151 |                       | 12                    | В   |