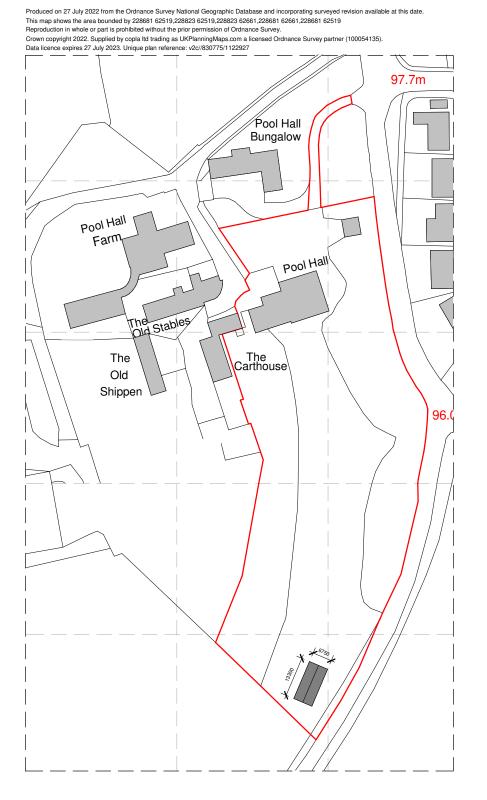

## Site Location as Proposed

1 : 1250 at A3

|                                                              | No. |                        |            |          |                                                      |                               |                |              |     |
|--------------------------------------------------------------|-----|------------------------|------------|----------|------------------------------------------------------|-------------------------------|----------------|--------------|-----|
| KEY/ SCALE BAR                                               |     | Description            | Date       | NORTH    | ORTH PROJECT CLIENT                                  |                               |                |              |     |
| 1:500                                                        | В   | Boundary and tree adj. | 25/08/2022 | Holiday  | Holiday Lodge at                                     | Mr J. Durnford                |                |              |     |
| 0m 10 20 30                                                  | С   | Cabin Orientation      | 14/12/2022 |          | SITE ADDRESS                                         | Date                          | Project number | Scale (@ A3) |     |
| 1:1250                                                       | D   | Minor Adj.             | 20/12/2022 | STATUS   | Pool Hall, Menheniot, liskeard,<br>Cornwall PL14 3QT | Issue Date                    | 015            | As indicated |     |
| 0m 25 50 75                                                  | E   | Drainage added         | 18/01/2023 |          |                                                      | Drawn by DR                   |                | DRAWING No.  | REV |
| Drawings for planning purposes only - Drawing is Copyright © |     | Cabin size adj.        | 09/06/2023 |          | ooninan Erroar                                       | Agent Contact Details         |                |              |     |
| Diskard Architectural Design                                 | G   | Minor revisions        | 28/09/2023 | PLANNING | SHEET Location and Site Block Plan as Proposed       | RickardArcDesign@gmail.com 11 |                | 11           | Н   |
| Rickard Architectural Design                                 |     | Notes adjusted         | 02/10/2023 |          | Sheet Estation and She Dibert han as hoposed         | 07428468151                   |                |              |     |