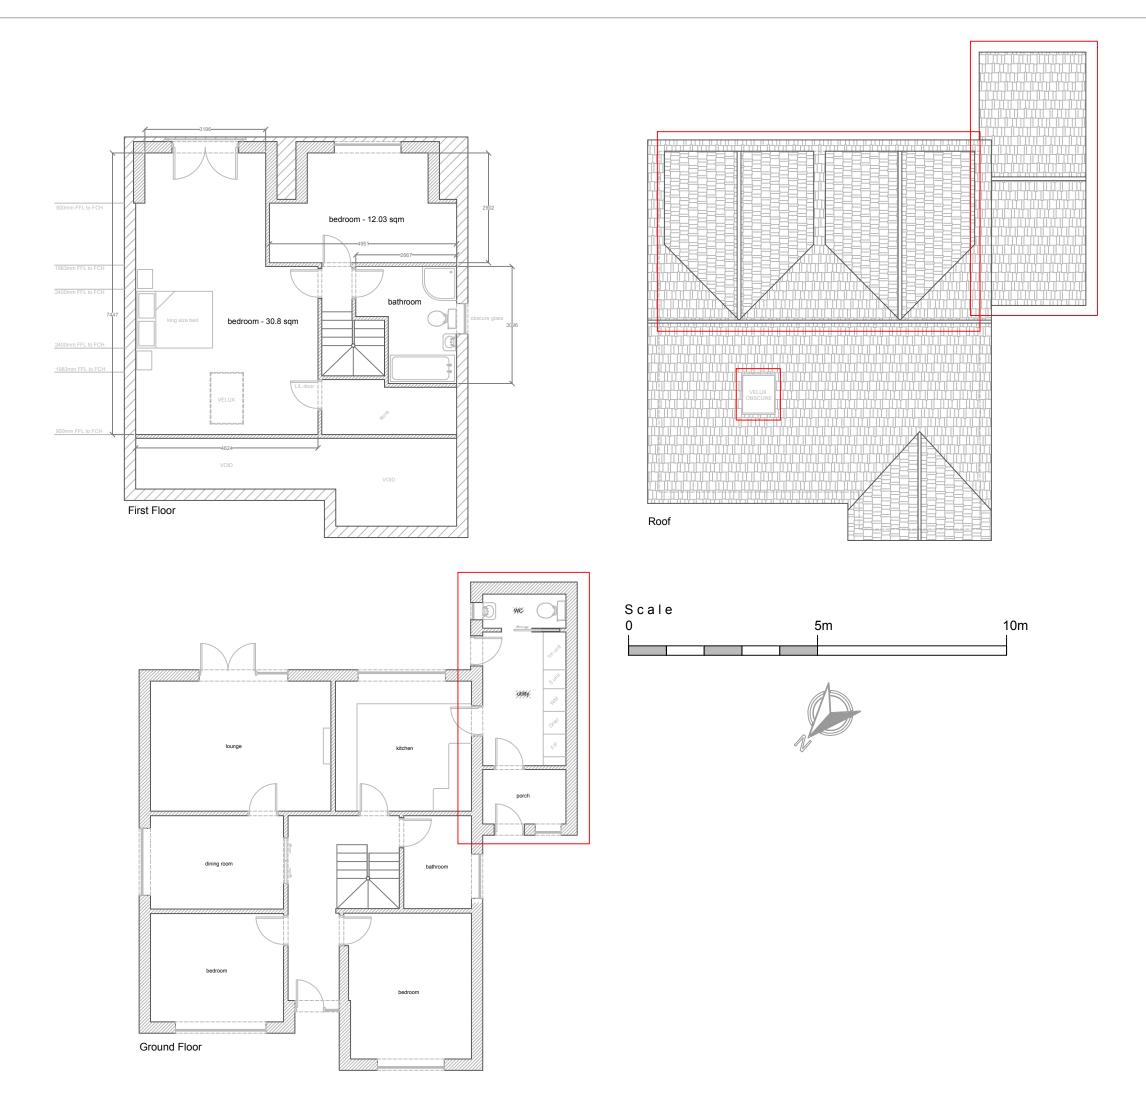

Foundations (to be confirmed by Structural Engineer)
600mm x 225mm minimum C15 mix concrete foundations to new load be depth 600mm to suit site conditions or below adjacent drain invert levels.

Windows, Doors, Guttering and Facias
Windows and doors to be double-glazed UPVC to match existing main house.
Obscure glazing to bathrooms and velux to first floor bedroom.
Fascias, soffits, guttering and down-pipes to match existing.

3, South Lawns Close, BS24 8AE

PROPOSED LAYOUTS

| Date:           | Scale: |       |
|-----------------|--------|-------|
| 2-6-23          | 1:100  |       |
| Status:         |        | Size: |
| Planning Issue  |        | A3    |
| Revision:       | Ц      |       |
| 0               |        |       |
| Drawing Number: |        |       |
| 23-205-0        | 04     |       |
| 23-203-0        | 104    |       |