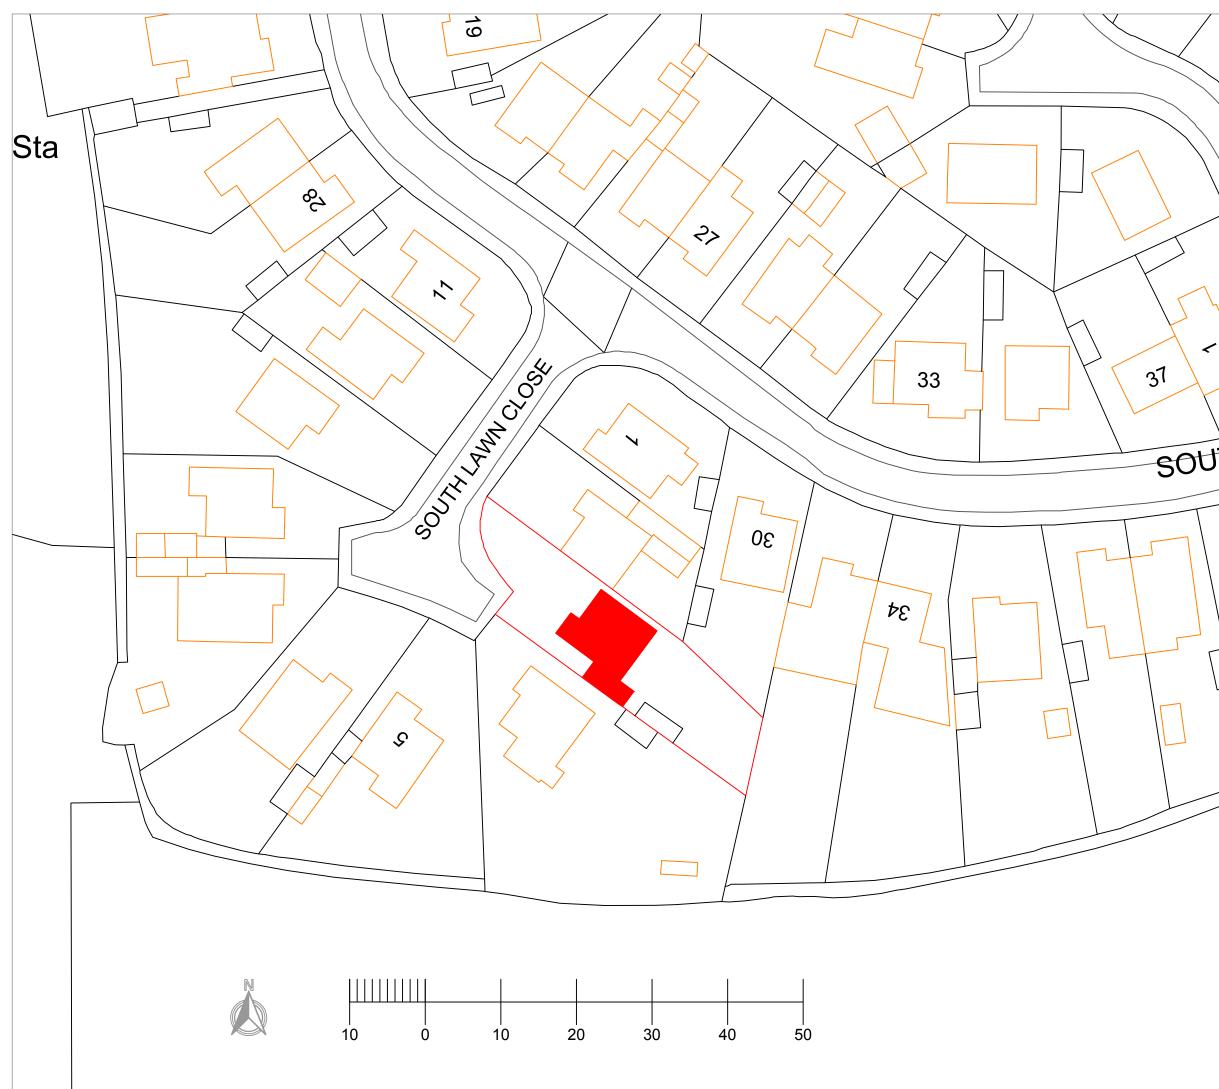

|              | Produced on 02 June 2023 from the Ordnance Survey Nation<br>This map shave the area bounded to 358975 195962, 33607<br>Crown copyright and database rights 2023 OS 100054135. S<br>Data licence expires (Ordne 2024. Unique plan reference: v | tal Geographic Database and incorporating surveyed revision available at this date.<br>5 1696/2,330075 1697/2,338875 1697/2,336975 1999/2<br>upplied by copia lid trading as UKPlanning/Asps.com a licensed Ontnance Survey partner (OS 100054136).<br>416975787212125 |
|--------------|-----------------------------------------------------------------------------------------------------------------------------------------------------------------------------------------------------------------------------------------------|------------------------------------------------------------------------------------------------------------------------------------------------------------------------------------------------------------------------------------------------------------------------|
|              |                                                                                                                                                                                                                                               |                                                                                                                                                                                                                                                                        |
| $\langle$    |                                                                                                                                                                                                                                               |                                                                                                                                                                                                                                                                        |
|              |                                                                                                                                                                                                                                               |                                                                                                                                                                                                                                                                        |
| D )          | <pre>F</pre>                                                                                                                                                                                                                                  |                                                                                                                                                                                                                                                                        |
| N            |                                                                                                                                                                                                                                               |                                                                                                                                                                                                                                                                        |
|              |                                                                                                                                                                                                                                               |                                                                                                                                                                                                                                                                        |
|              | 22                                                                                                                                                                                                                                            |                                                                                                                                                                                                                                                                        |
|              | 6                                                                                                                                                                                                                                             |                                                                                                                                                                                                                                                                        |
| $\backslash$ | SE                                                                                                                                                                                                                                            |                                                                                                                                                                                                                                                                        |
| $\backslash$ |                                                                                                                                                                                                                                               |                                                                                                                                                                                                                                                                        |
|              |                                                                                                                                                                                                                                               |                                                                                                                                                                                                                                                                        |
|              |                                                                                                                                                                                                                                               |                                                                                                                                                                                                                                                                        |
|              | LAWN                                                                                                                                                                                                                                          |                                                                                                                                                                                                                                                                        |
| TH           |                                                                                                                                                                                                                                               |                                                                                                                                                                                                                                                                        |
|              |                                                                                                                                                                                                                                               |                                                                                                                                                                                                                                                                        |
|              |                                                                                                                                                                                                                                               |                                                                                                                                                                                                                                                                        |
|              | 44                                                                                                                                                                                                                                            |                                                                                                                                                                                                                                                                        |
|              |                                                                                                                                                                                                                                               |                                                                                                                                                                                                                                                                        |
|              |                                                                                                                                                                                                                                               |                                                                                                                                                                                                                                                                        |
| $\square$    |                                                                                                                                                                                                                                               |                                                                                                                                                                                                                                                                        |
| H            |                                                                                                                                                                                                                                               |                                                                                                                                                                                                                                                                        |
|              |                                                                                                                                                                                                                                               |                                                                                                                                                                                                                                                                        |
| $\square$    |                                                                                                                                                                                                                                               | S W A D S L<br>south west architectural design Services Ltd                                                                                                                                                                                                            |
|              |                                                                                                                                                                                                                                               | South West Architectural Design Services Ltd                                                                                                                                                                                                                           |
|              |                                                                                                                                                                                                                                               | Unit 1, Mendip Vale Trading Estate<br>Wedmore Road<br>Cheddar                                                                                                                                                                                                          |
|              |                                                                                                                                                                                                                                               | Somerset<br>BS27 3EL<br>Tet: 07814 486690                                                                                                                                                                                                                              |
|              |                                                                                                                                                                                                                                               | Email: matthew.venr@swadsl.co.uk<br>Web: www.swadsl.co.uk<br>Client:                                                                                                                                                                                                   |
|              |                                                                                                                                                                                                                                               | Colin Roberts                                                                                                                                                                                                                                                          |
|              |                                                                                                                                                                                                                                               | Drawing Title:<br>3, South Lawns Close, BS24 8AE                                                                                                                                                                                                                       |
|              |                                                                                                                                                                                                                                               | 1:500 Site Plan Date: Scale:                                                                                                                                                                                                                                           |
|              |                                                                                                                                                                                                                                               | 2-6-23         Scale.           Status:         Size:                                                                                                                                                                                                                  |
|              |                                                                                                                                                                                                                                               | Planning Issue A3 Revision:                                                                                                                                                                                                                                            |
|              |                                                                                                                                                                                                                                               | 0<br>Drawing Number:                                                                                                                                                                                                                                                   |
|              |                                                                                                                                                                                                                                               | 23-205-006                                                                                                                                                                                                                                                             |