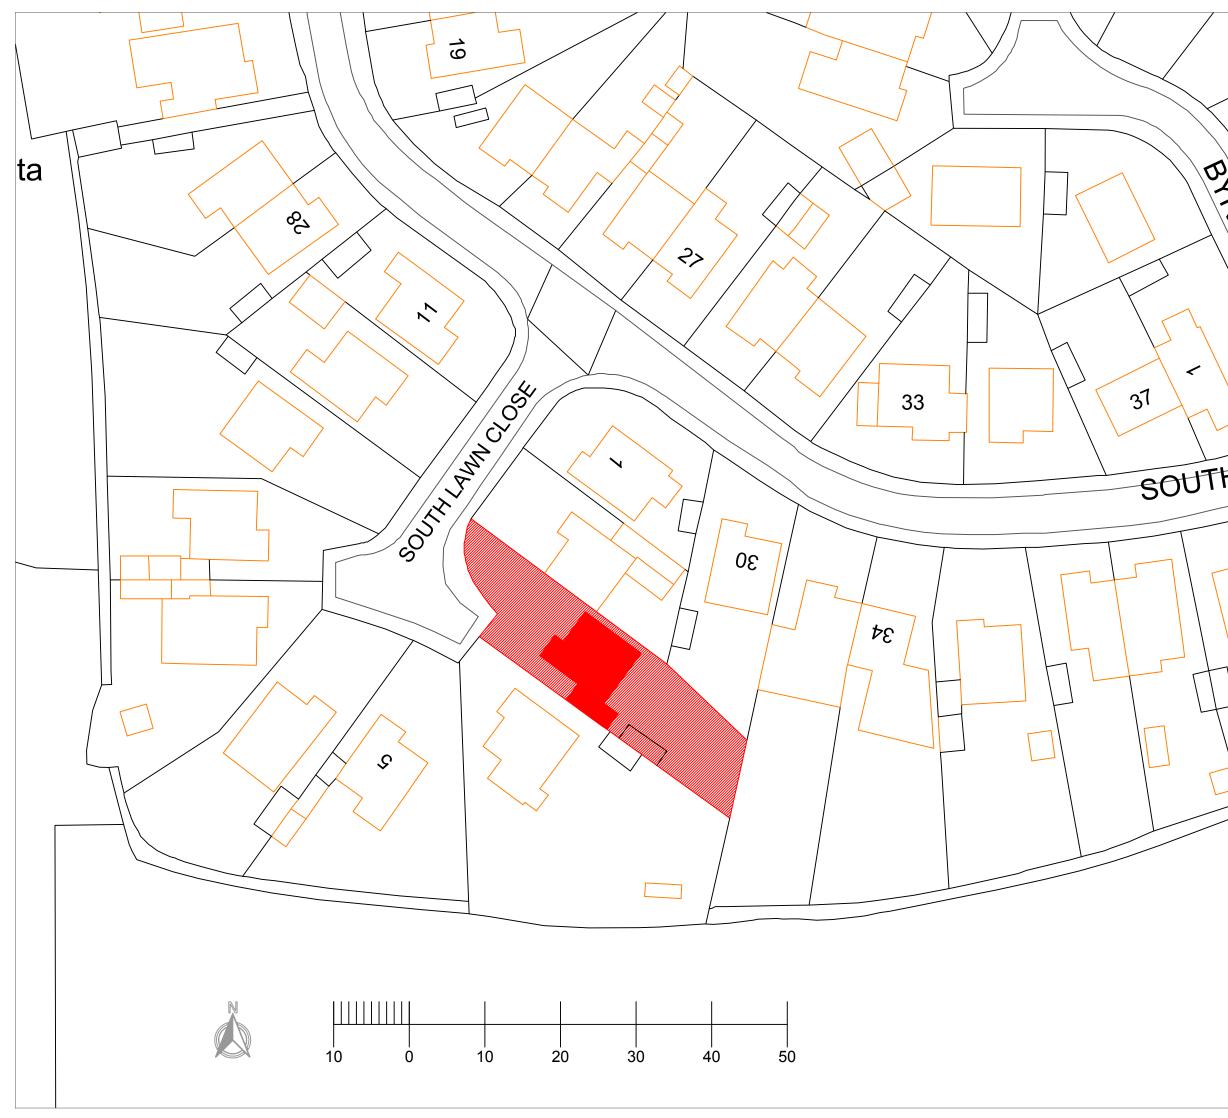

| $\langle  $           | This map shows the area bounded by 335875 159592,3360<br>Crown copyright and database rights 2023 OS 100054135.<br>Data licence expres 02 June 2024. Unique and reference: | 75 159592.338075 159792.335875 159792.335875 159592<br>Supplied by copia lid trading as UKPlanningMaps.com a licensed Ordnance Survey partner (OS 10005413<br>vid/s/55787/1291872 | 35).     |
|-----------------------|----------------------------------------------------------------------------------------------------------------------------------------------------------------------------|-----------------------------------------------------------------------------------------------------------------------------------------------------------------------------------|----------|
| $\checkmark$          |                                                                                                                                                                            |                                                                                                                                                                                   |          |
| /                     |                                                                                                                                                                            |                                                                                                                                                                                   |          |
|                       |                                                                                                                                                                            |                                                                                                                                                                                   |          |
|                       | 1                                                                                                                                                                          |                                                                                                                                                                                   |          |
| <b>`</b>              | 4                                                                                                                                                                          |                                                                                                                                                                                   |          |
| $\backslash$          |                                                                                                                                                                            |                                                                                                                                                                                   |          |
|                       |                                                                                                                                                                            |                                                                                                                                                                                   |          |
|                       |                                                                                                                                                                            |                                                                                                                                                                                   |          |
| J/ /                  |                                                                                                                                                                            |                                                                                                                                                                                   |          |
| $O_{1}$               |                                                                                                                                                                            |                                                                                                                                                                                   |          |
|                       |                                                                                                                                                                            |                                                                                                                                                                                   |          |
| \C                    |                                                                                                                                                                            |                                                                                                                                                                                   |          |
| $\setminus \setminus$ |                                                                                                                                                                            |                                                                                                                                                                                   |          |
|                       | $O \setminus \setminus$                                                                                                                                                    |                                                                                                                                                                                   |          |
| 50N CL                | S<br>S                                                                                                                                                                     |                                                                                                                                                                                   |          |
|                       |                                                                                                                                                                            |                                                                                                                                                                                   |          |
| ```                   |                                                                                                                                                                            |                                                                                                                                                                                   |          |
|                       |                                                                                                                                                                            |                                                                                                                                                                                   |          |
| $\backslash$          |                                                                                                                                                                            |                                                                                                                                                                                   |          |
|                       | //                                                                                                                                                                         |                                                                                                                                                                                   |          |
|                       | AWN                                                                                                                                                                        |                                                                                                                                                                                   |          |
| $\mathbf{I}$          |                                                                                                                                                                            |                                                                                                                                                                                   |          |
| ٦                     |                                                                                                                                                                            |                                                                                                                                                                                   |          |
|                       |                                                                                                                                                                            |                                                                                                                                                                                   |          |
| T                     |                                                                                                                                                                            |                                                                                                                                                                                   |          |
|                       |                                                                                                                                                                            |                                                                                                                                                                                   |          |
|                       |                                                                                                                                                                            |                                                                                                                                                                                   |          |
| 1                     | 77                                                                                                                                                                         |                                                                                                                                                                                   |          |
|                       |                                                                                                                                                                            |                                                                                                                                                                                   |          |
|                       |                                                                                                                                                                            |                                                                                                                                                                                   |          |
|                       | $\neg$                                                                                                                                                                     |                                                                                                                                                                                   |          |
|                       |                                                                                                                                                                            |                                                                                                                                                                                   |          |
|                       | $\backslash$                                                                                                                                                               |                                                                                                                                                                                   |          |
| 1                     | $\setminus$                                                                                                                                                                |                                                                                                                                                                                   |          |
|                       | $\backslash$                                                                                                                                                               | [                                                                                                                                                                                 |          |
|                       | $\backslash$                                                                                                                                                               | SWADSI                                                                                                                                                                            | ٦        |
|                       |                                                                                                                                                                            | SOUTH WEST ARCHITECTURAL DESIGN SERVICES LT                                                                                                                                       | -<br>- D |
| 1                     |                                                                                                                                                                            | South West Architectural Desire Convince 141                                                                                                                                      |          |
|                       |                                                                                                                                                                            | South West Architectural Design Services Ltd<br>Unit 1, Mendip Vale Trading Estate                                                                                                |          |
|                       |                                                                                                                                                                            | Wedmore Road<br>Cheddar                                                                                                                                                           |          |
|                       |                                                                                                                                                                            | Somerset<br>BS27 3EL                                                                                                                                                              |          |
|                       |                                                                                                                                                                            | Tel: 07814 486690<br>Email : matthew.venn@swadsl.co.uk                                                                                                                            |          |
|                       |                                                                                                                                                                            | Web: www.swadsl.co.uk Client:                                                                                                                                                     |          |
|                       |                                                                                                                                                                            | Colin Roberts                                                                                                                                                                     |          |
|                       |                                                                                                                                                                            | Drawing Title:                                                                                                                                                                    |          |
|                       |                                                                                                                                                                            | 3, South Lawns Close, BS24 8AE                                                                                                                                                    |          |
|                       |                                                                                                                                                                            | 1:500 Block Plan                                                                                                                                                                  |          |
|                       |                                                                                                                                                                            | Date: Scale:                                                                                                                                                                      |          |
|                       |                                                                                                                                                                            | 2-6-23 1:500                                                                                                                                                                      |          |
|                       |                                                                                                                                                                            | Status: Size Planning Issue A                                                                                                                                                     | e:<br>\3 |
|                       |                                                                                                                                                                            | Revision:                                                                                                                                                                         |          |
|                       |                                                                                                                                                                            | 0                                                                                                                                                                                 |          |
|                       |                                                                                                                                                                            | Drawing Number:<br>23-205-007                                                                                                                                                     |          |
|                       |                                                                                                                                                                            |                                                                                                                                                                                   |          |