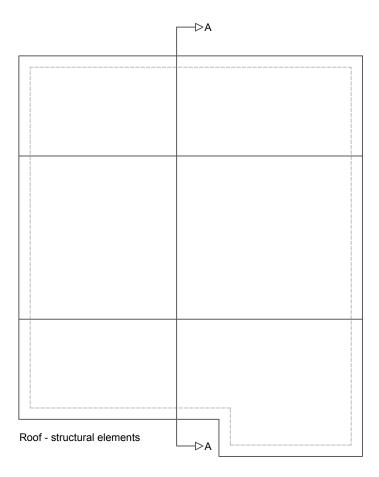

| S W A D S L<br>south west architectural design services ltd                                                                                                                                                             |                 |             |
|-------------------------------------------------------------------------------------------------------------------------------------------------------------------------------------------------------------------------|-----------------|-------------|
| South West Architectural Design Services Ltd<br>Unit 1, Mendip Vale Trading Estate<br>Wedmore Road<br>Cheddar<br>Somerset<br>BS27 3EL<br>Tel: 07814 486800<br>Email : matthew.ven@swadsl.co.uk<br>Web: www.swadsl.co.uk |                 |             |
| Client:                                                                                                                                                                                                                 |                 |             |
| Colin Roberts                                                                                                                                                                                                           |                 |             |
| Drawing Title:                                                                                                                                                                                                          |                 |             |
| 3, South Lawns Close, BS24 8AE                                                                                                                                                                                          |                 |             |
| EXISTING LAYOUTS                                                                                                                                                                                                        |                 |             |
| Date:<br>2-6-23                                                                                                                                                                                                         | Scale:<br>1:100 |             |
|                                                                                                                                                                                                                         |                 | Size:<br>A3 |
| Revision:<br>0                                                                                                                                                                                                          |                 |             |
| Drawing Number:<br>23-205-002                                                                                                                                                                                           |                 |             |
|                                                                                                                                                                                                                         |                 |             |