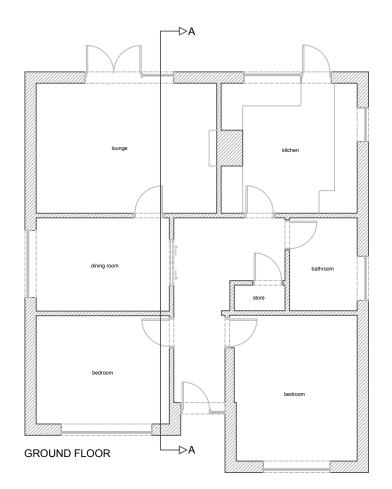

| S W A D S L<br>south west architectural design services ltd                                                                                                                                                             |                 |             |
|-------------------------------------------------------------------------------------------------------------------------------------------------------------------------------------------------------------------------|-----------------|-------------|
| South West Architectural Design Services Ltd<br>Unit 1, Mendip Vale Trading Estate<br>Wedmore Road<br>Cheddar<br>Somerset<br>BS27 3EL<br>Tel: 07814 486800<br>Email : matthew.ven@swadsl.co.uk<br>Web: www.swadsl.co.uk |                 |             |
| Client:                                                                                                                                                                                                                 |                 |             |
| Colin Roberts                                                                                                                                                                                                           |                 |             |
| Drawing Title:                                                                                                                                                                                                          |                 |             |
| 3, South Lawns Close, BS24 8AE                                                                                                                                                                                          |                 |             |
| EXISTING LAYOUTS                                                                                                                                                                                                        |                 |             |
| Date:<br>2-6-23                                                                                                                                                                                                         | Scale:<br>1:100 |             |
|                                                                                                                                                                                                                         |                 | Size:<br>A3 |
| Revision:<br>0                                                                                                                                                                                                          |                 |             |
| Drawing Number:<br>23-205-002                                                                                                                                                                                           |                 |             |
|                                                                                                                                                                                                                         |                 |             |