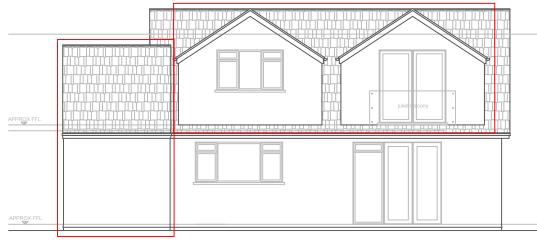

FRONT (NORTH WEST) ELEVATION

SIDE (SOUTH WEST) ELEVATION

REAR (SOUTH EAST) ELEVATION

Windows, Doors, Guttering and Facias
Windows and doors to be double-glazed UPVC to match existing main house.
Obscure glazing to bathrooms and velux to first floor bedroom.
Fascias, soffits, guttering and down-pipes to match existing.