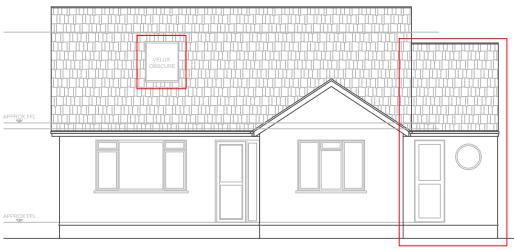

FRONT (NORTH WEST) ELEVATION

SIDE (SOUTH WEST) ELEVATION

REAR (SOUTH EAST) ELEVATION

Windows, Doors, Guttering and Facias
Windows and doors to be double-glazed UPVC to match existing main house.
Obscure glazing to bathrooms and velux to first floor bedroom.
Fascias, soffits, guttering and down-pipes to match existing.