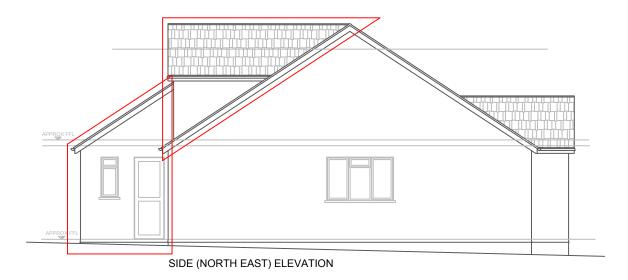

FRONT (NORTH WEST) ELEVATION

SIDE (SOUTH WEST) ELEVATION

REAR (SOUTH EAST) ELEVATION

Windows, Doors, Guttering and Facias
Windows and doors to be double-glazed UPVC to match existing main house.
Obscure glazing to bathrooms and velux to first floor bedroom.
Fascias, soffits, guttering and down-pipes to match existing.