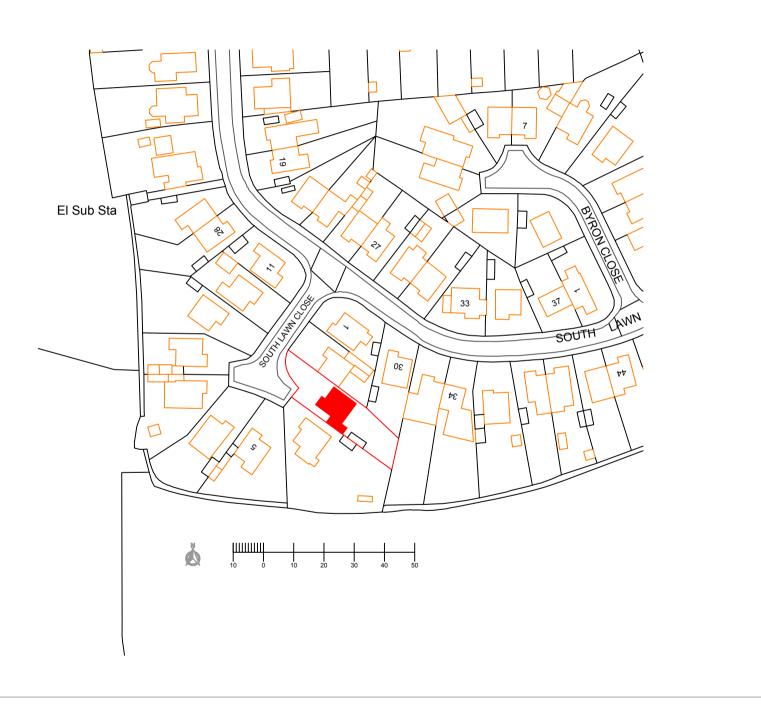

 $\wedge$ South West Architectural Design Services Ltd Unit 1, Mendip Vale Trading Estate Wedmore Road Cheddar Somerset BS27 3EL Tel: 07814 486690 Email : matthew.venn@swadsl.co.uk Web: www.swadsl.co.uk Client: Colin Roberts Drawing Title: 3, South Lawns Close, BS24 8AE 1:1250 Location Plan Date: Scale: 2-6-23 1:1250 Status: Size: Planning Issue A3 Revision: 0 Drawing Number: 23-205-005