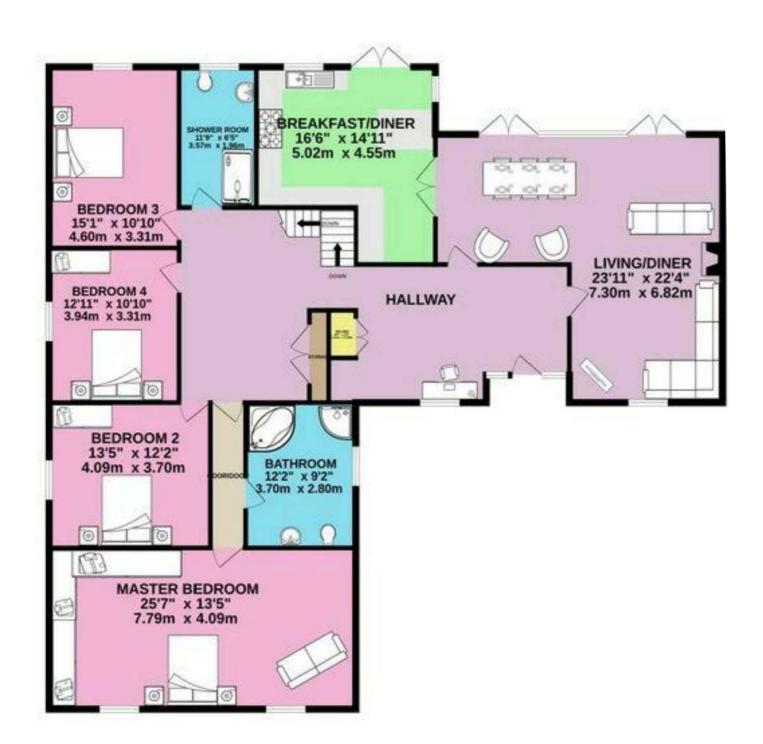

FIRST FLOOR PLAN GROUND FLOOR PLAN

Client Mr. C. Lamin

Project Title

Change of Use of part of dwelling to holiday let and annex 52 The Banks, Bingham, Nottinghamshire

Drawing Title
Floor plans - Existing

| Scale | 1:100 @ A2 | Job No | 812.1327.2 |
|-------|------------|--------|------------|
| Date  | OCT 2023   | Dwg No | (08)100    |
| Drawn |            | Rev    |            |