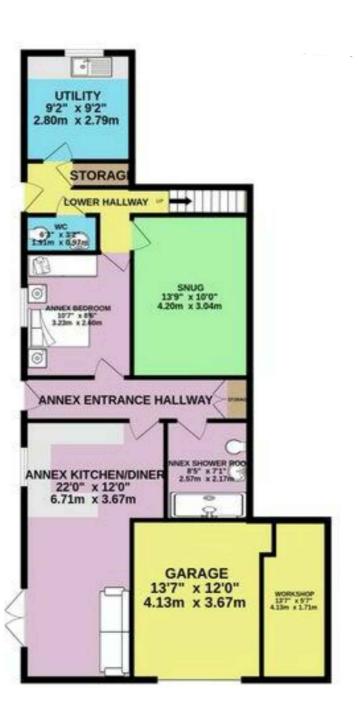

FIRST FLOOR PLAN GROUND FLOOR PLAN

Client Mr. C. Lamin

Project Title

Change of Use of part of dwelling to holiday let and annex 52 The Banks, Bingham, Nottinghamshire

Drawing Title
Floor plans - Existing

| Scale | 1:100 @ A2 | Job No | 812.1327.2 |
|-------|------------|--------|------------|
| Date  | OCT 2023   | Dwg No | (08)100    |
| Drawn |            | Rev    |            |