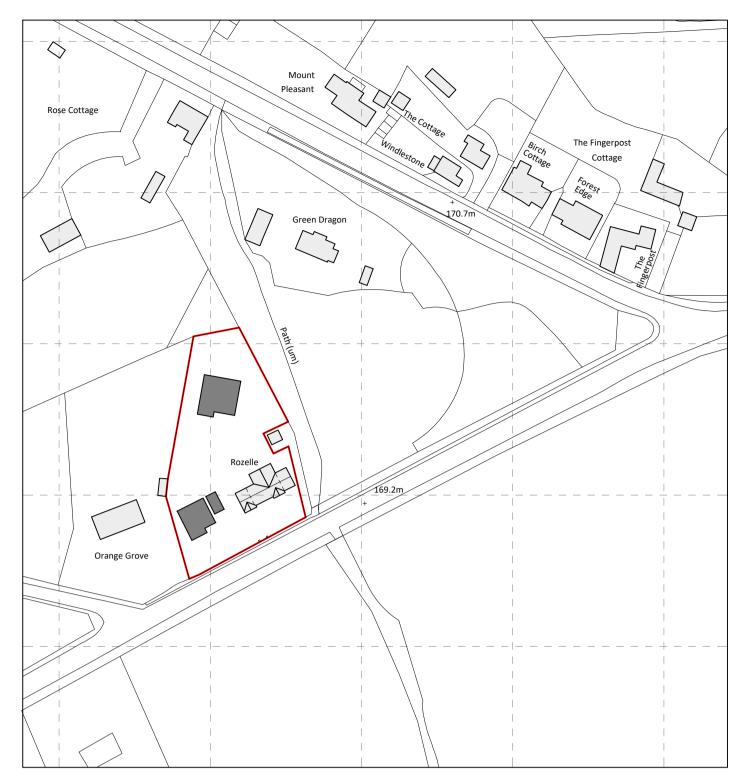

LOCATION PLAN AS PROPOSED Scale 1:1250





## SCHEME 1

Please note: These scheme drawings have been produced in order to discuss the proposed design and develop the brief with the clients.
Under no circumstances should they be submitted to the Local Planning Authority to gain approval or used to construct the proposed development. Prior to submission the drawings will be developed and any structural detailing necessary at this stage will be considered.

## PRELIMINARY

## INDICATIVE SITE PLAN

Rozelle Tenbury Road Rock Bewdley DY14 9DE

C/O Mr M Goodyear

Scale's 1:200 & 1:1250 on A1
Date September 2023

© This drawing and the design depicted in it are the copyright of the designer and may not be reproduced except by written permission.

copyright of the designer and may not be reprodu