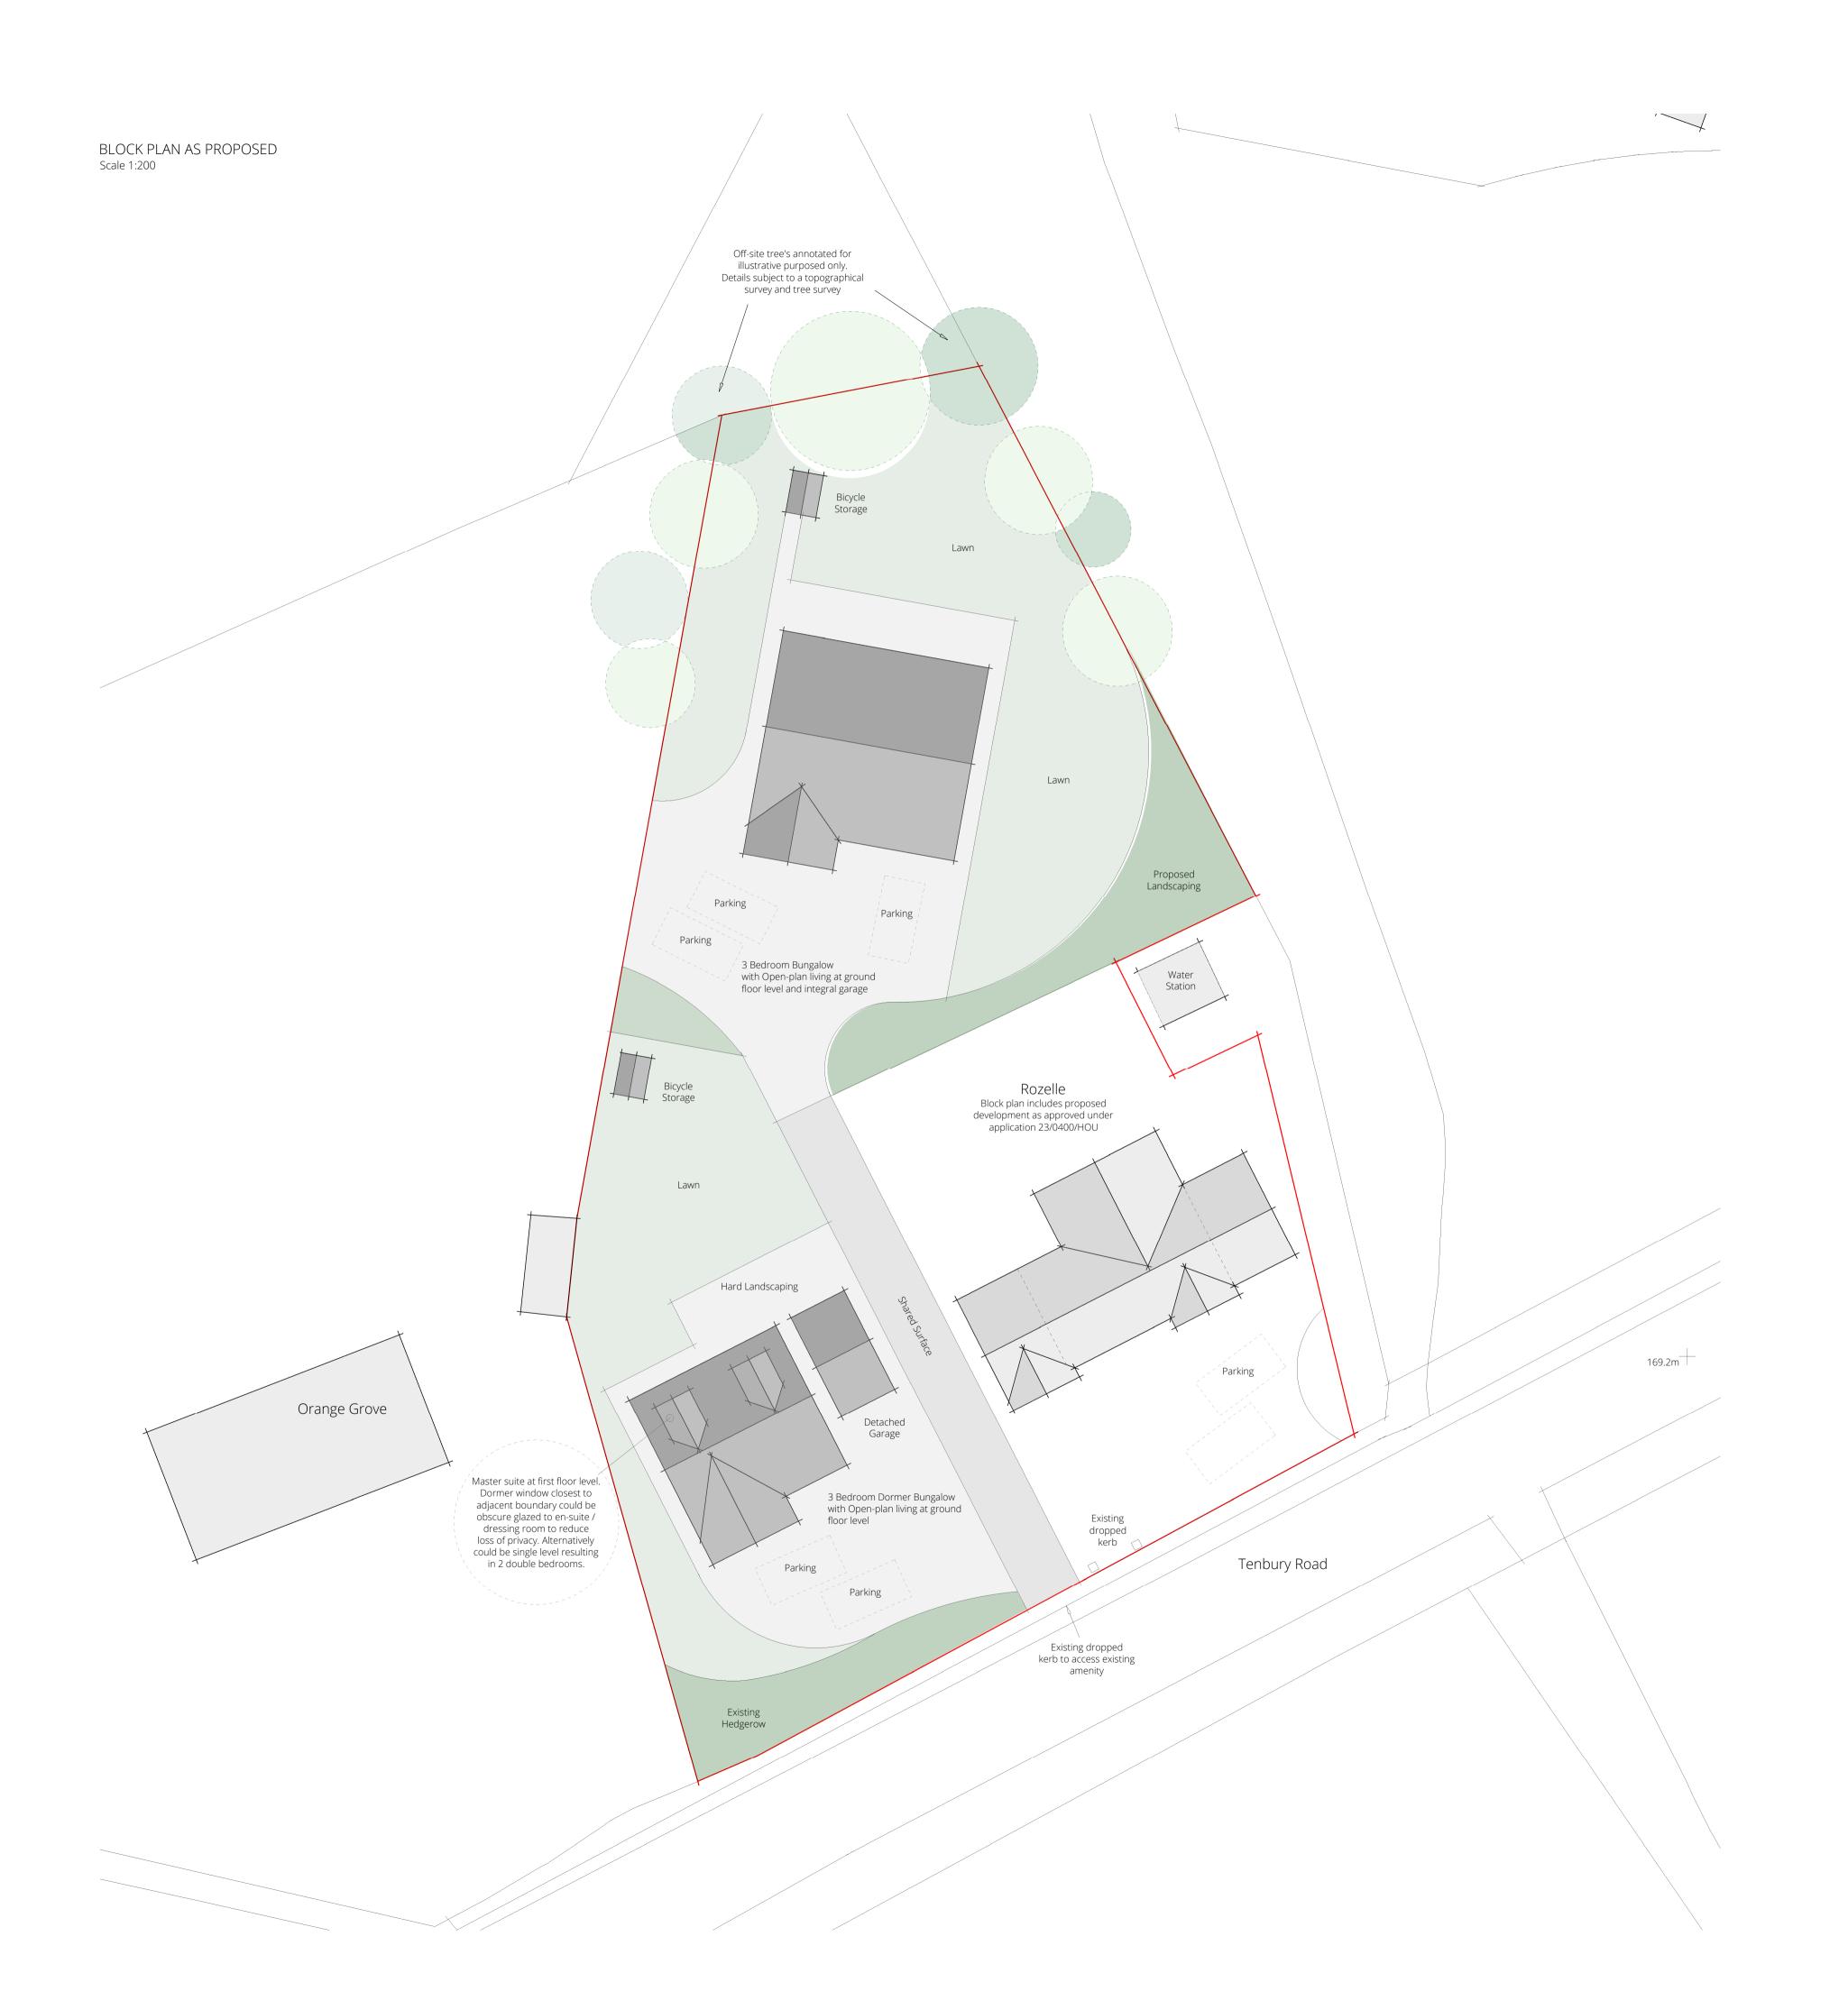

## INDICATIVE SITE PLAN

Rozelle Tenbury Road Rock Bewdley DY14 9DE

C/O Mr M Goodyear

Scale's 1:200 & 1:1250 on A1
Date September 2023

© This drawing and the design depicted in it are the copyright of the designer and may not be reproduced except by written permission.