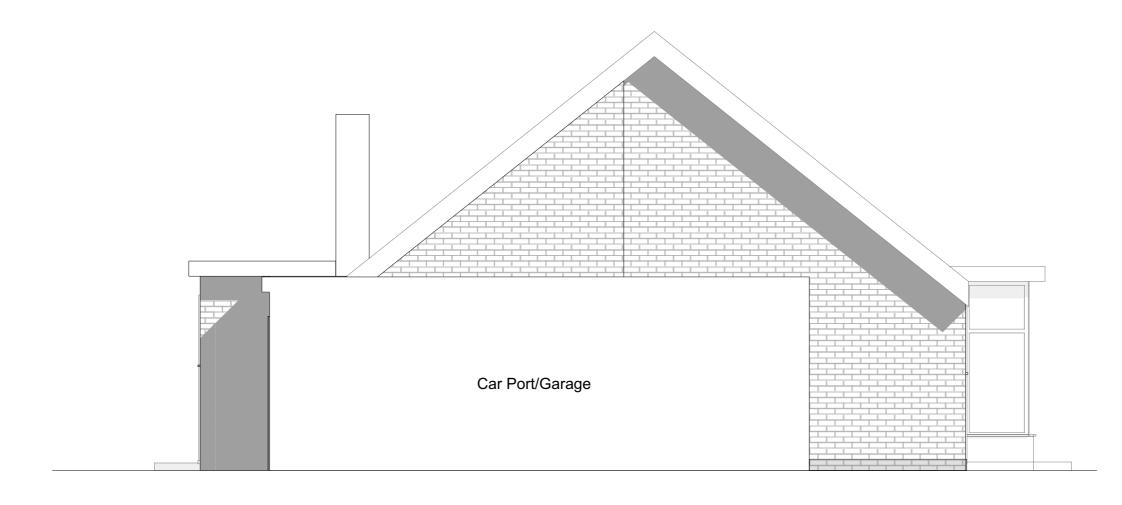

## Existing North West Elevation

| PROJECT:     |                |            |
|--------------|----------------|------------|
| 15 The Spini | ney            |            |
| CLIENT:      |                | DATE:      |
| Andres Gass  | ser            | 13/09/2023 |
| DRAWING S    | STATUS:        | SCALE:     |
| Planning     |                | 1:50 @ A3  |
| Project:     | Drawing<br>No. | Revision:  |