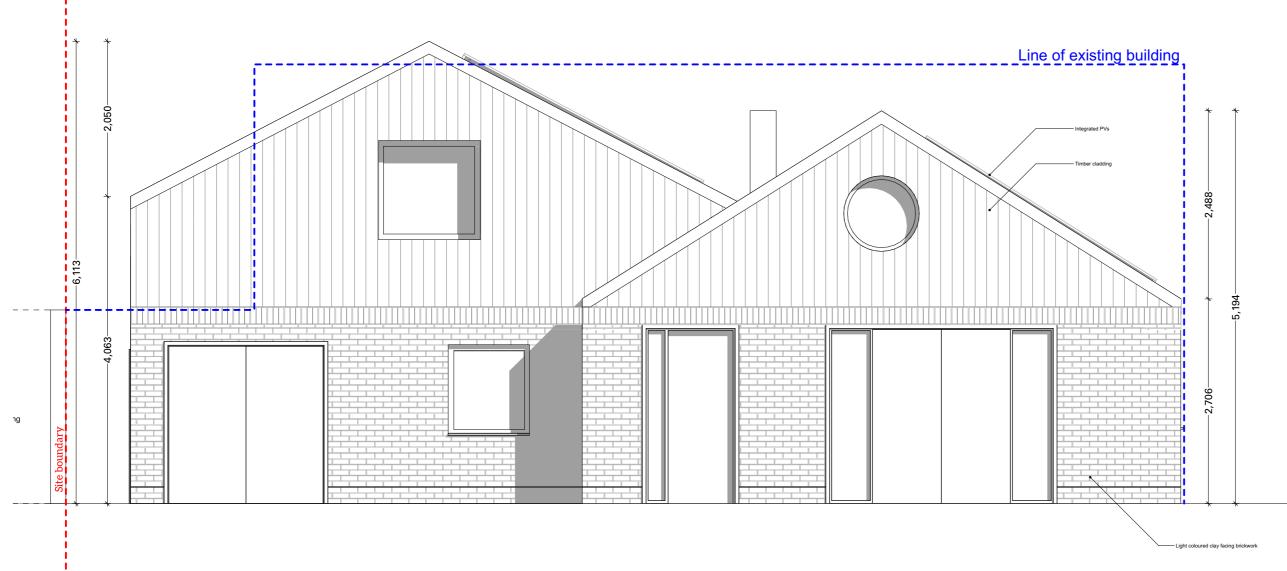

## Proposed South West Elevat:

| PROJECT:        |                |            |
|-----------------|----------------|------------|
| 15 The Spinn    | еу             |            |
| CLIENT:         |                | DATE:      |
| Andres Gasser   |                | 13/09/2023 |
| DRAWING STATUS: |                | SCALE:     |
| Planning        |                | 1:50 @ A3  |
| Project:        | Drawing<br>No. | Revision:  |