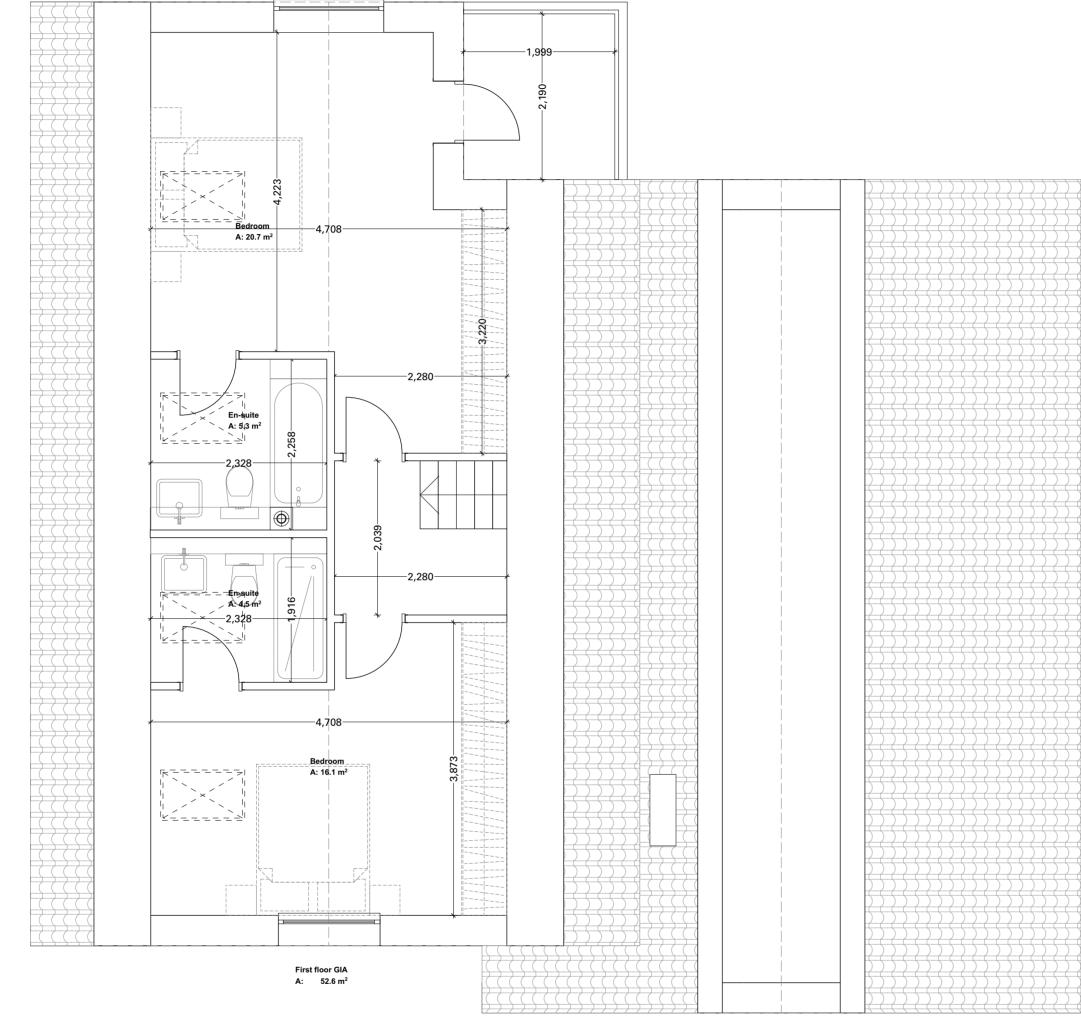

## DRAWING TITLE: Proposed First Floor Plan

| -               |                |                  |
|-----------------|----------------|------------------|
| PROJECT:        |                |                  |
| 15 The Spinney  |                |                  |
| CLIENT:         |                | DATE:            |
| Andres Gasser   |                | 13/09/2023       |
| DRAWING STATUS: |                | SCALE:           |
| Information     |                | 1:50, 1:100 @ A3 |
| Project:        | Drawing<br>No. | Revision:        |
| $\cap \cap O$   | (00)102        | D1 \\/           |