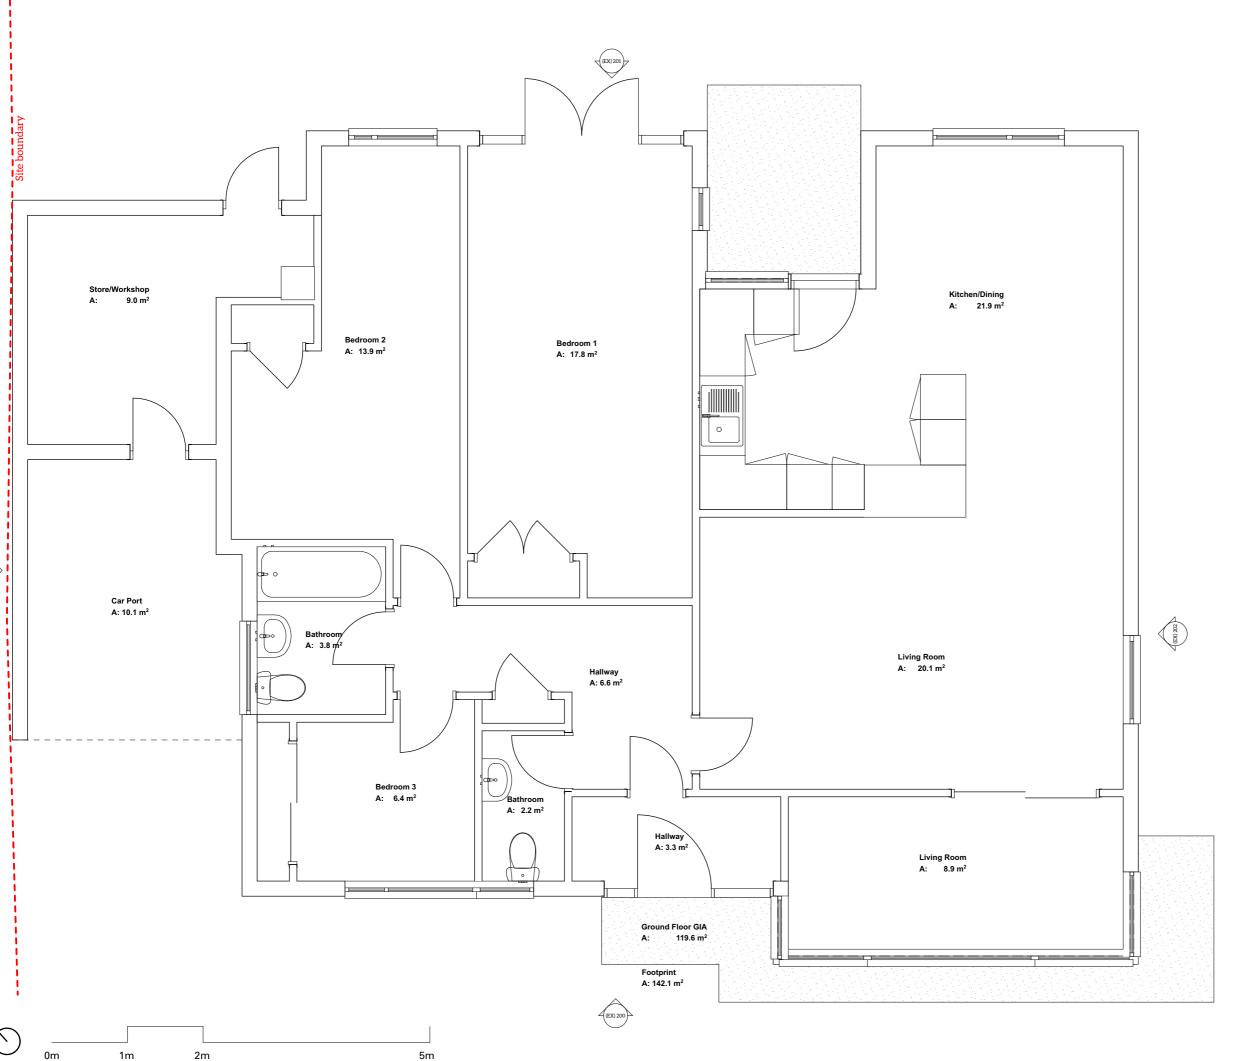

## Existing Ground Floor Plan

| OJECT:         |                |            |
|----------------|----------------|------------|
| The Spinney    |                |            |
| JENT:          |                | DATE:      |
| ndres Gasser   |                | 13/09/2023 |
| RAWING STATUS: |                | SCALE:     |
| anning         |                | 1:50 @ A3  |
| oject:         | Drawing<br>No. | Revision:  |

All measurements given are indicative, on site dimensions must be determined prior to the purchaser manufacture of any components. All discrepancies between indicative dimensions given and those measured on site to be brought to architect's attention.