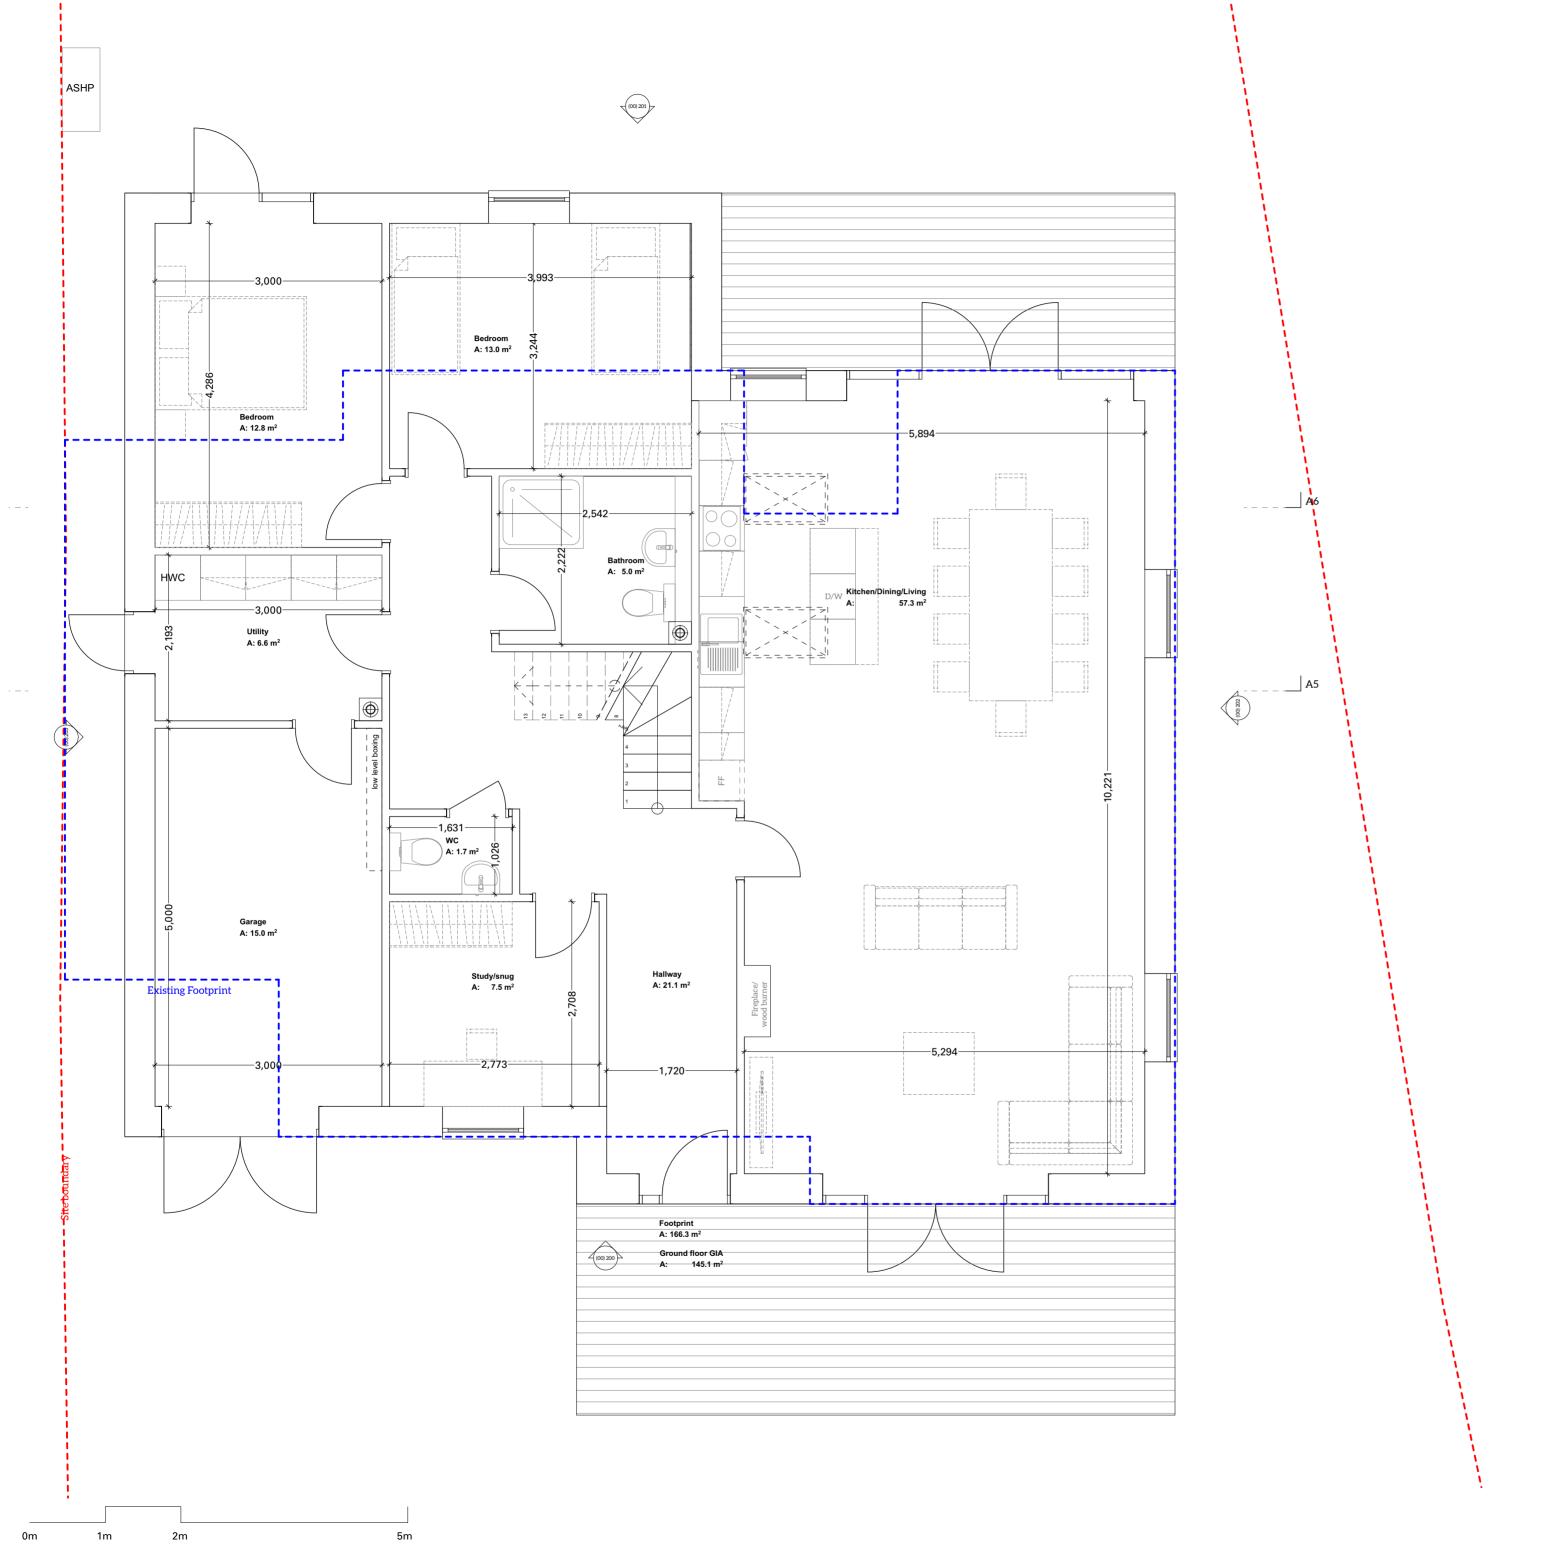

## DRAWING TITLE: Proposed Ground Floor Plar

| 009             | (00) 101 | P1 - W     |
|-----------------|----------|------------|
| Project:        | Drawing  | Revision:  |
| Information     |          | 1:50 @ A3  |
| DRAWING STATUS: |          | SCALE:     |
| Andres Gasser   |          | 13/09/2023 |
| CLIENT:         |          | DATE:      |
| 15 The Spinney  | 7        |            |
| PROJECT:        |          |            |