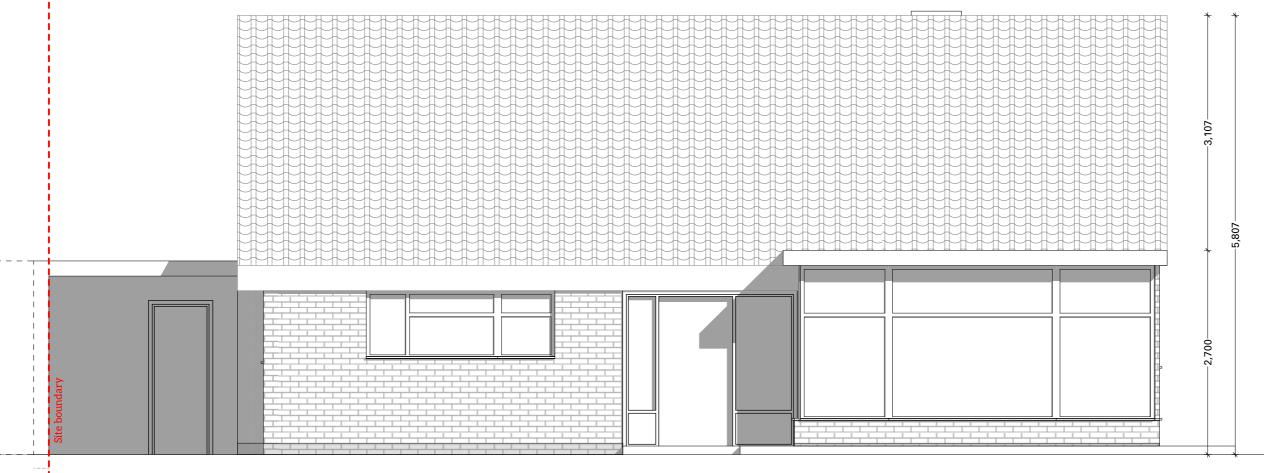

## **Existing South West Elevatic**

| PROJECT:        |                |                 |
|-----------------|----------------|-----------------|
| 15 The Spinr    | ney            |                 |
| CLIENT:         |                | DATE:           |
| Andres Gass     | er             | 13/09/2023      |
| DRAWING STATUS: |                | SCALE:          |
| Planning        |                | 1:100, 1:50 @ A |
| Project:        | Drawing<br>No. | Revision:       |