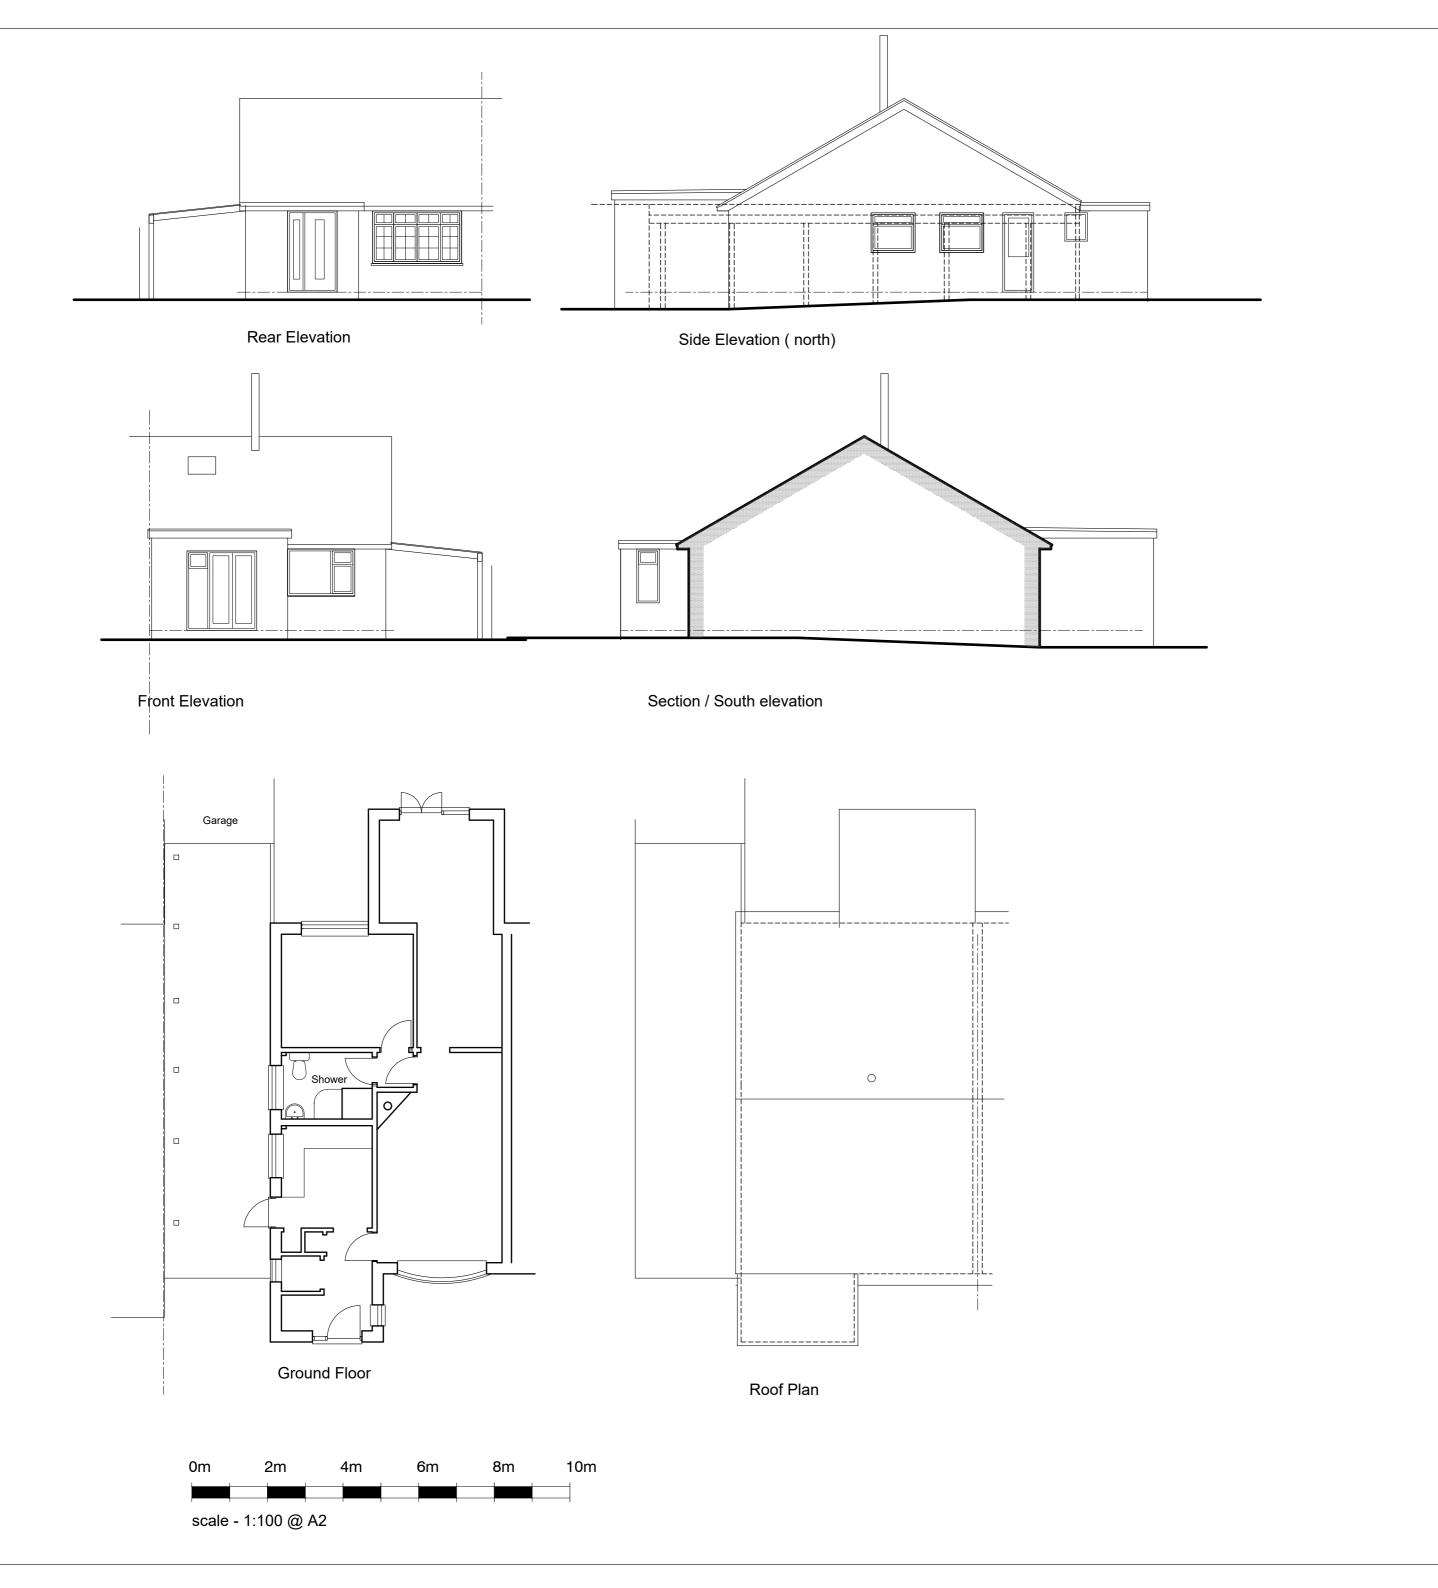

REV DATE BY AMENDMENT

107 Beach Road , Selsey

Lisa Hammond and Adam Norbury

Proposed extension and loft conversion at

CLIENT

JOB TITLE

DRAWING TITLE

1: 100 @ A2 CHECKED BY June 23

Section/south elevation added

REVISION 22-25 1.01 Α