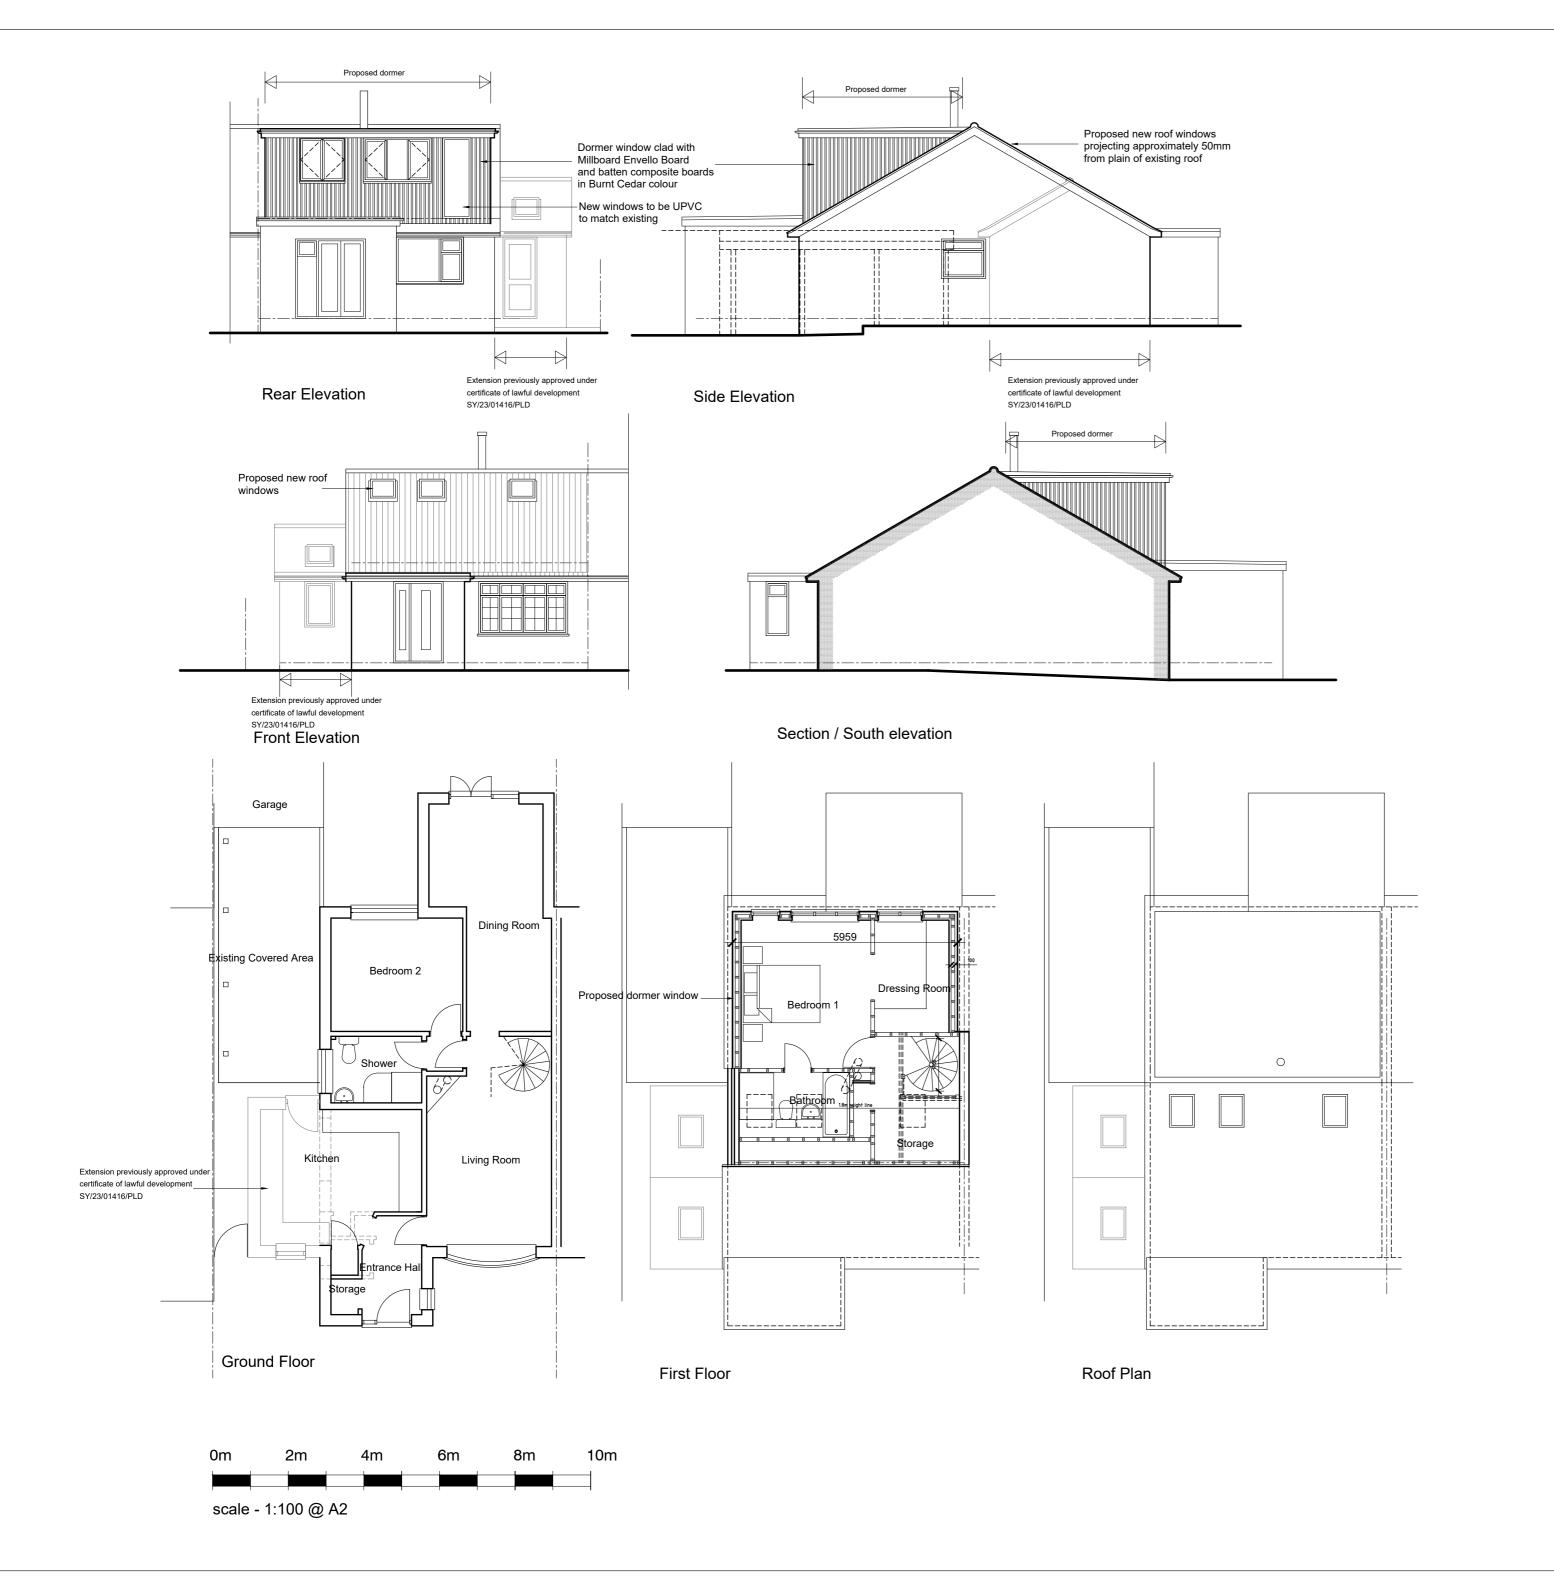

## **NOTES**

DO NOT SCALE OFF THIS DRAWING EXCEPT FOR PLANNING PURPOSES

ALL DIMENSIONS SHOULD CHECKED ON SITE PRIOR TO COMMENCEMENT OF WORK

ALL GOODS MATERIALS AND WORKMANSHIP MUST CONFORM WITH CURRENT BUILDING REGULATIONS, BRITISH STANDARDS AND CODES OF PRACTICE

COPYRIGHT OF THIS DRAWING IS RETAINED BY GARRY
MOUNT CHARTERED ARCHITECTTURAL TECHNOLOGIST AND
IT MUST NOT BE REPRODUCED WITHOUT WRITTEN CONSENT

D Sept 23 GM Section/south elevation added

C Sept 23 GM Cladding to dormer changed to fibre cement boarding

B Aug 23 GM Cladding to dormer amended

A Aug 23 GM Notes relating to new roof windows added

REV DATE BY AMENDMENT

CLIENT

Lisa Hammond and Adam Norbury

JOB TITLE

Proposed extension and loft conversion at 107 Beech Road , Selsey

**DRAWING TITL** 

Proposed Plans and Elevations

| June 23         | 1: 100 @ A2      | CHECKED BY |
|-----------------|------------------|------------|
| ов NO.<br>22-25 | DRAWING NO. 2.01 | REVISION D |