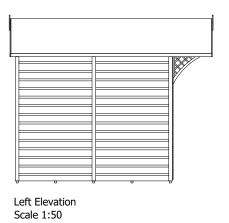

Front Elevation Scale 1:50

Right Elevation Scale 1:50

Rear Elevation Scale 1:50

| Client |        |             |      |
|--------|--------|-------------|------|
| STAF   | PIR    | S & BARS    |      |
| OIAI   | ( I OD | O & DAILO   |      |
|        |        |             |      |
|        |        |             |      |
| Date   | June 2 | 3 Status    | STAT |
| Drawn  | LH     | Checked     | LS   |
| Scale  | 1:50   | Size        | A3   |
| Rev.   |        | Drawing No. |      |
|        |        | 330 - 404   |      |
|        |        | 000 TOT     |      |