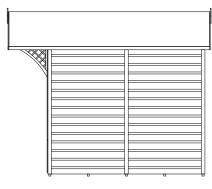

Front Elevation Scale 1:50

Right Elevation Scale 1:50

Rear Elevation Scale 1:50

| Client |        |             |      |
|--------|--------|-------------|------|
| STAF   | PIR    | S & BARS    |      |
| OIAI   | ( I OD | O & DAILO   |      |
|        |        |             |      |
|        |        |             |      |
| Date   | June 2 | 3 Status    | STAT |
| Drawn  | LH     | Checked     | LS   |
| Scale  | 1:50   | Size        | A3   |
| Rev.   |        | Drawing No. |      |
|        |        | 330 - 404   |      |
|        |        | 000 TOT     |      |