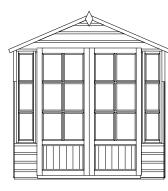

Front Elevation Scale 1:50

Right Elevation Scale 1:50

Rear Elevation Scale 1:50

| Client |        |             |      |
|--------|--------|-------------|------|
| STAF   | PIR    | S & BARS    |      |
| OIAI   | ( I OD | O & DAILO   |      |
|        |        |             |      |
|        |        |             |      |
| Date   | June 2 | 3 Status    | STAT |
| Drawn  | LH     | Checked     | LS   |
| Scale  | 1:50   | Size        | A3   |
| Rev.   |        | Drawing No. |      |
|        |        | 330 - 404   |      |
|        |        | 000 TOT     |      |