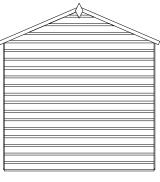

Front Elevation Scale 1:50

Right Elevation Scale 1:50

Rear Elevation Scale 1:50

| Client |        |             |      |
|--------|--------|-------------|------|
| STAF   | PIR    | S & BARS    |      |
| OIAI   | ( I OD | O & DAILO   |      |
|        |        |             |      |
|        |        |             |      |
| Date   | June 2 | 3 Status    | STAT |
| Drawn  | LH     | Checked     | LS   |
| Scale  | 1:50   | Size        | A3   |
| Rev.   |        | Drawing No. |      |
|        |        | 330 - 404   |      |
|        |        | 000 TOT     |      |