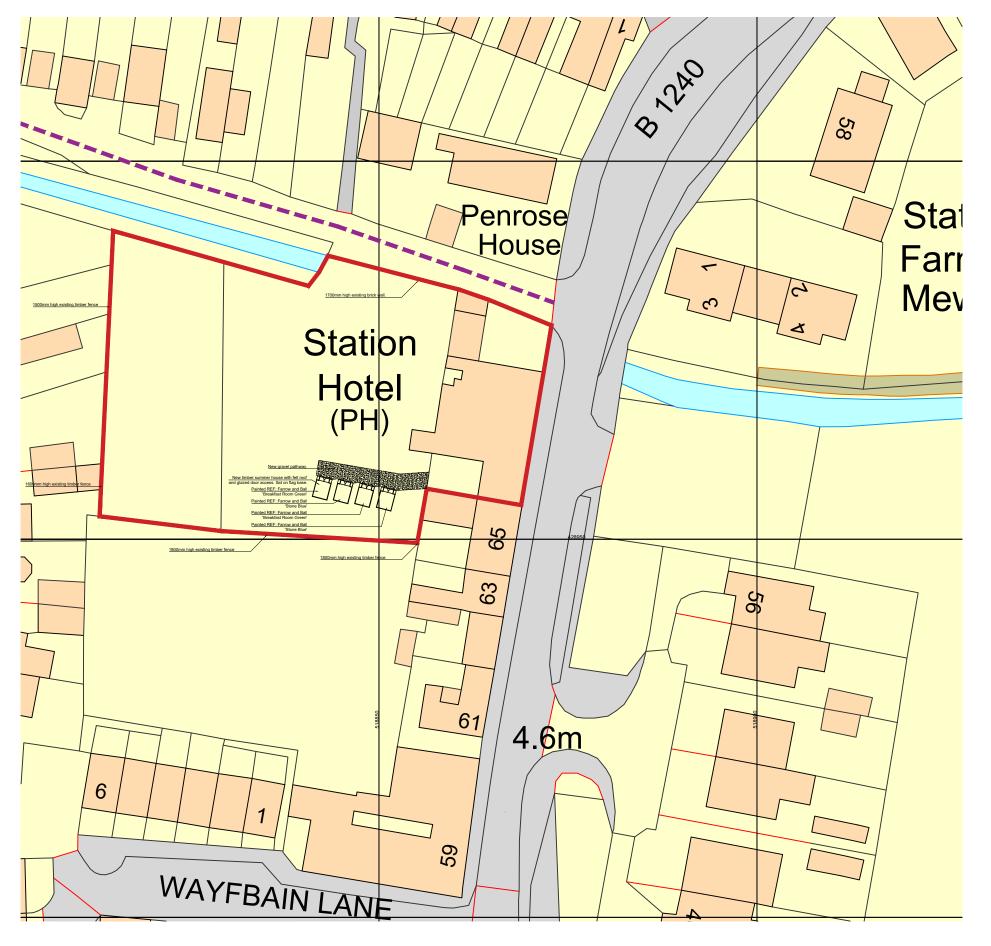

**PROPOSED WORKS** PUBLIC RIGHT OF WAY (HEDON RESTRICTED BYWAY NO.3)

B 20.09.23 Restricted byway added, plan

A 04.08.23 Red line added.

Drawing Title Site Plan

Project Title The Station, 67 Soutter Gate, Hedon, Hull HU12 8JR

All levels and dimensions must be checked on site by contractor prior to commencement of works. Any variations must be reported to JSA Design. All information hereon in is the copyright of JSA Design. Copying in full or in part is forbidden without the written permission from JSA Design.