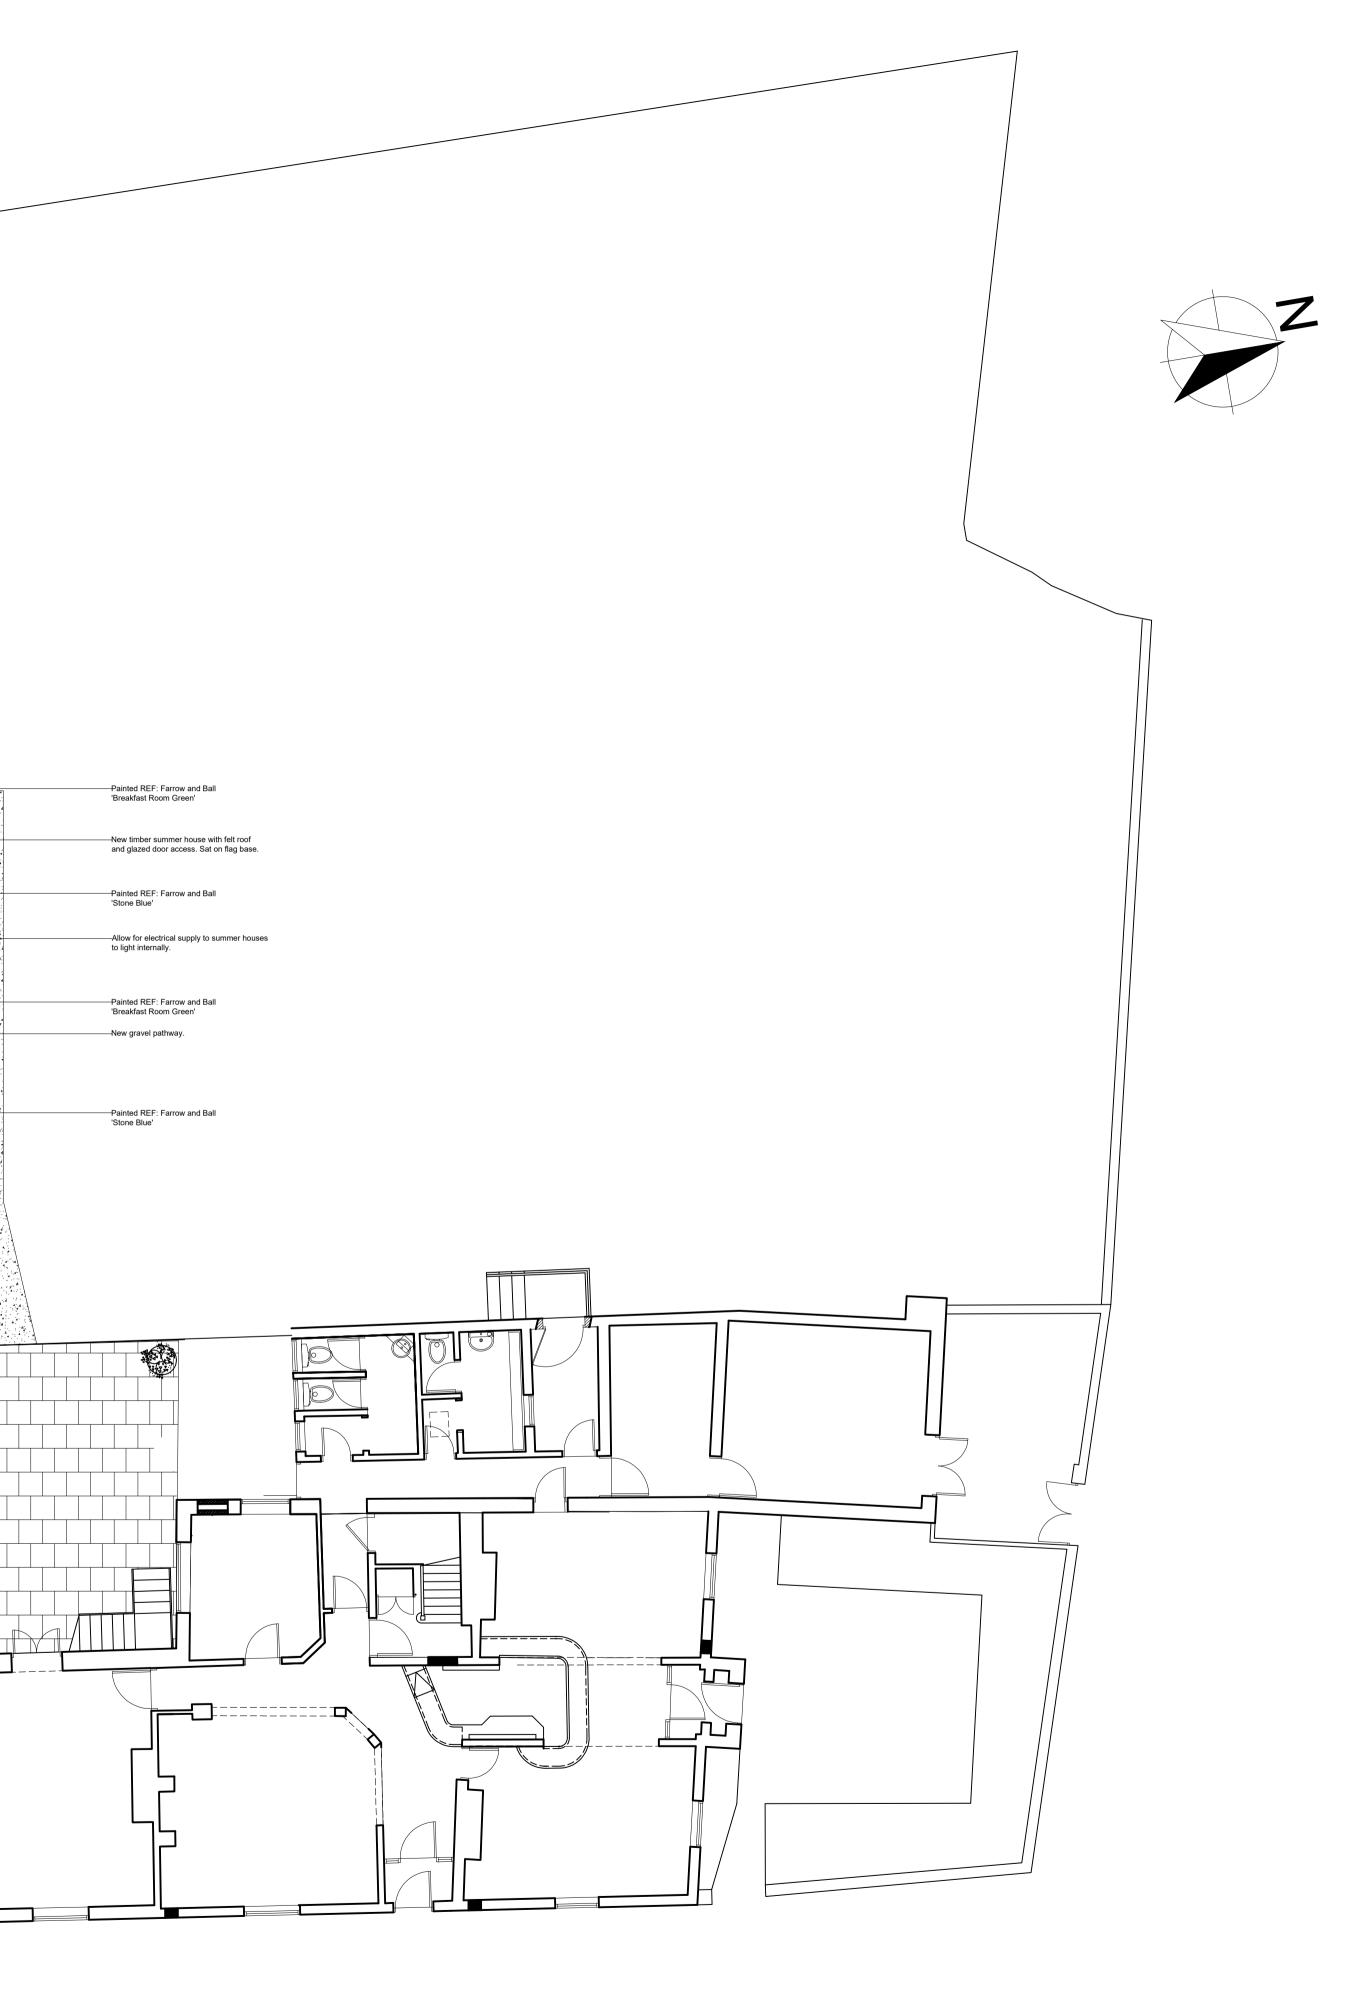

All levels and dimensions must be checked on site by contractor prior to commencement of works. Any variations must be reported to JSA Design. All information hereon in is the copyright of JSA Design. Copying in full or in part is forbidden without the written permission from JSA Design.

 $\oplus$ 

 $\oplus$ 

 $\oplus$ 

 $\oplus$ 

4 4 3

| m 0<br>SCALE | 1 | 2 | 3 | 4 | 5     | 6 | 7 | 8 | 9 | 10 |
|--------------|---|---|---|---|-------|---|---|---|---|----|
|              |   |   |   |   | 1:100 |   |   |   |   |    |

| Date June 2                                                               | 23 Status                | STAT |  |  |  |  |  |
|---------------------------------------------------------------------------|--------------------------|------|--|--|--|--|--|
| Drawn LH                                                                  | Checked                  | RR   |  |  |  |  |  |
| Scale 1:100                                                               | Size                     | A1   |  |  |  |  |  |
| Rev.<br>A                                                                 | Drawing No.<br>330 - 401 |      |  |  |  |  |  |
| Drawing Title<br>Proposed Floor Plan                                      |                          |      |  |  |  |  |  |
| Project Title<br>The Station, 67 Soutter Gate,<br>Hedon, Hull<br>HU12 8JR |                          |      |  |  |  |  |  |
| Ē                                                                         | JSA DES                  | SIGN |  |  |  |  |  |

A 20.09.23 Plan amendments following invalidation letter.

STAR PUBS & BARS

Client