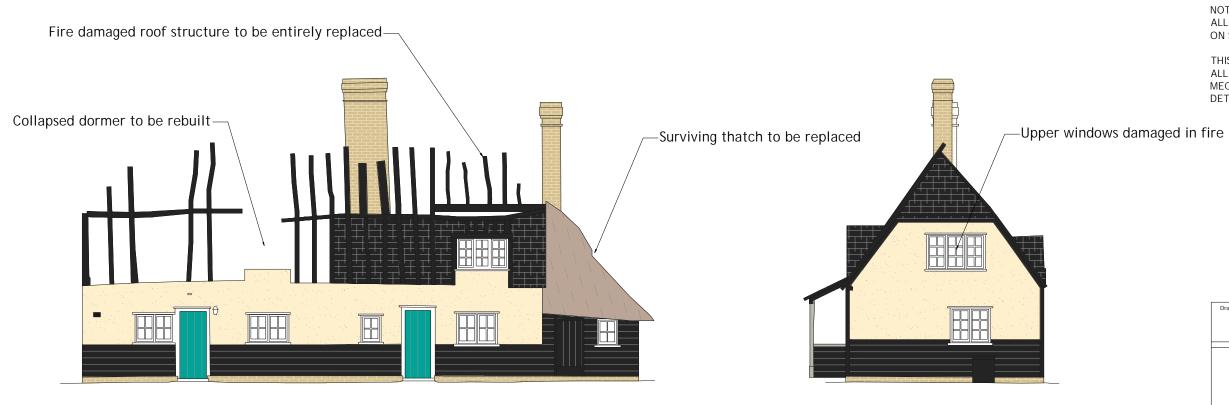

**ELEVATION A** 

**ELEVATION B** 

NOTES: ALL LEVELS, ANGLES AND DIMENSIONS TO BE CHECKED ON SITE PRIOR TO COMMENCEMENT OF WORKS.

THIS DRAWING IS TO BE READ IN CONJUNCTION WITH ALL RELEVANT STRUCTURAL ENGINEERS AND MECHANICAL AND ELECTRICAL ENGINEERS DRAWINGS, DETAILS AND SPECIFICATIONS.