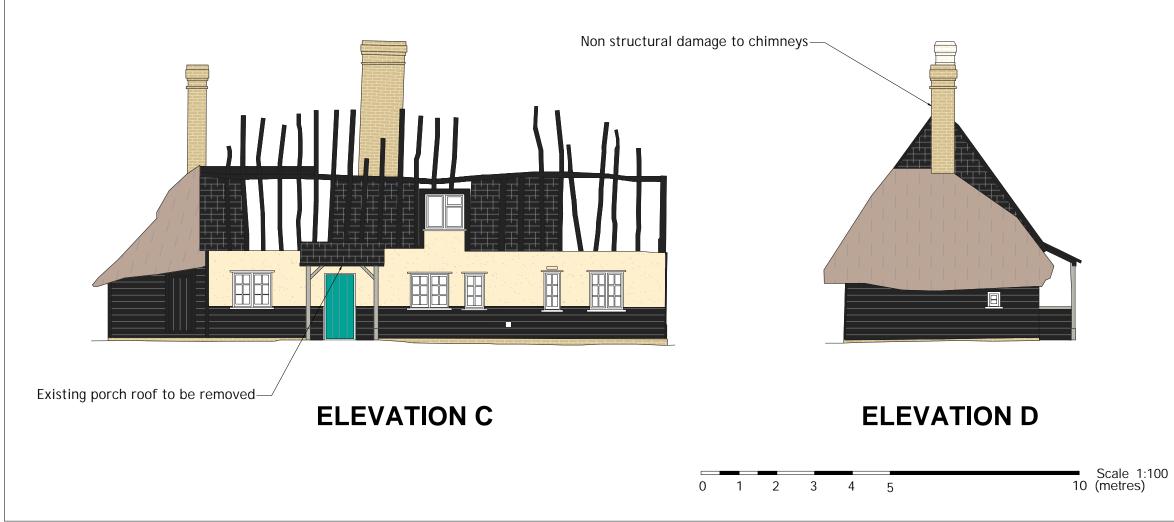

**ELEVATION A** 

**ELEVATION B** 

NOTES: ALL LEVELS, ANGLES AND DIMENSIONS TO BE CHECKED ON SITE PRIOR TO COMMENCEMENT OF WORKS.

THIS DRAWING IS TO BE READ IN CONJUNCTION WITH ALL RELEVANT STRUCTURAL ENGINEERS AND MECHANICAL AND ELECTRICAL ENGINEERS DRAWINGS, DETAILS AND SPECIFICATIONS.