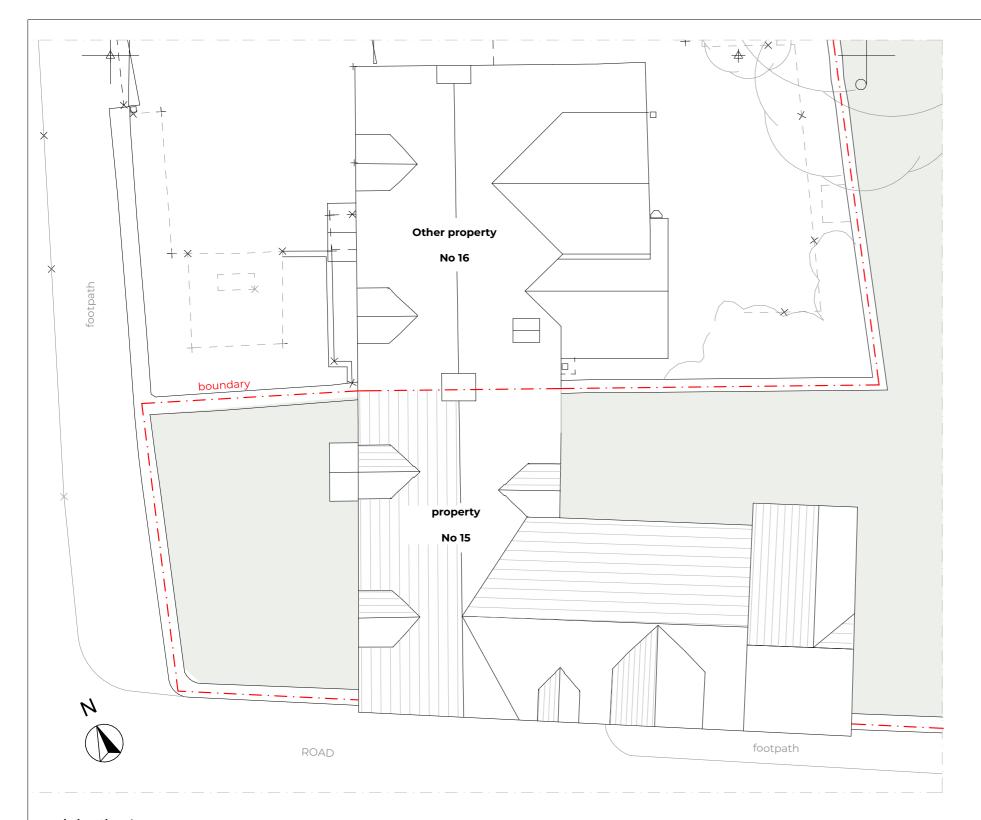

## Location Plan 1:1250 scale

Ν



| revisions |      |             |  |  |
|-----------|------|-------------|--|--|
| revision  | date | description |  |  |
|           |      |             |  |  |
|           |      |             |  |  |
|           |      |             |  |  |
|           |      |             |  |  |
|           |      |             |  |  |



Project: Replacement of existing chimney

| Site Address: 15 Barnsley, Barnsley Village,<br>Cirencester, Gloucestershire<br>GL7 5EF | Clients: Dr. Geoffrey Reid  |               |
|-----------------------------------------------------------------------------------------|-----------------------------|---------------|
| First issue date: 20/09/2023                                                            | Scale: 1:100, 1:125